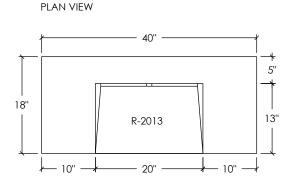

## SKU: CONTEMPO-40V

- Size: 40" x 18" x 34" / R-2013 Sink ID: 20" x 13" x 5"
- 8 concrete color options and 3 metal finishes
- 6" tailpiece included included in Polished Chrome 2 other finishes available
- Standard Faucet & Soap Hole Configurations (customizable):
  - O Holes: wall-mount faucet
  - 1 single faucet hole or triple-hole set: centered on sink basin
  - Triple-hole set = 8" spread
  - Hole diameter = 1 3/8"
  - Hole(s) centered 2 1/4" off back of sink basin
  - Soap hole (optional): 5" minimum to left or right of faucet hole(s)
- Sink does not have overflow hole
- Handmade in the USA