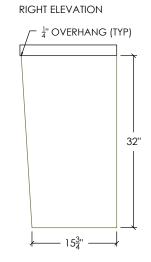

## SKU: CONTEMPO-40V

- Size: 40" x 18" x 34" / R-2013 Sink ID: 20" x 13" x 5"
- 8 concrete color options and 3 metal finishes
- 6" tailpiece included included in Polished Chrome 2 other finishes available
- Standard Faucet & Soap Hole Configurations (customizable):
  - O Holes: wall-mount faucet
  - 1 single faucet hole or triple-hole set: centered on sink basin
  - Triple-hole set = 8" spread
  - Hole diameter = 1 3/8"
  - Hole(s) centered 2 1/4" off back of sink basin
  - Soap hole (optional): 5" minimum to left or right of faucet hole(s)
- Sink does not have overflow hole
- Handmade in the USA