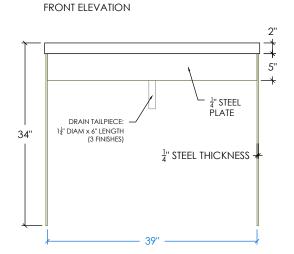

## SKU: CONTEMPO-40V

- Size: 40" x 18" x 34" / R-2013 Sink ID: 20" x 13" x 5"
- 8 concrete color options and 3 metal finishes
- 6" tailpiece included included in Polished Chrome 2 other finishes available
- Standard Faucet & Soap Hole Configurations (customizable):
  - O Holes: wall-mount faucet
  - 1 single faucet hole or triple-hole set: centered on sink basin
  - Triple-hole set = 8" spread
  - Hole diameter = 1 3/8"
  - Hole(s) centered 2 1/4" off back of sink basin
  - Soap hole (optional): 5" minimum to left or right of faucet hole(s)
- Sink does not have overflow hole
- Handmade in the USA