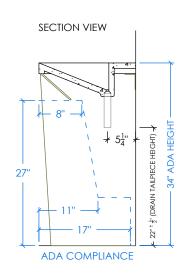

## SKU: CONTEMPO-40V

- Size: 40" x 18" x 34" / R-2013 Sink ID: 20" x 13" x 5"
- 8 concrete color options and 3 metal finishes
- 6" tailpiece included included in Polished Chrome 2 other finishes available
- Standard Faucet & Soap Hole Configurations (customizable):
  - O Holes: wall-mount faucet
  - 1 single faucet hole or triple-hole set: centered on sink basin
  - Triple-hole set = 8" spread
  - Hole diameter = 1 3/8"
  - Hole(s) centered 2 1/4" off back of sink basin
  - Soap hole (optional): 5" minimum to left or right of faucet hole(s)
- Sink does not have overflow hole
- Handmade in the USA