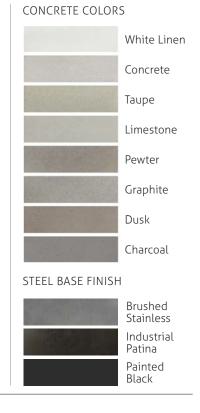

## SKU: CONTEMPO-40V

- Size: 40" x 18" x 34" / R-2013 Sink ID: 20" x 13" x 5"
- 8 concrete color options and 3 metal finishes
- 6" tailpiece included included in Polished Chrome 2 other finishes available
- Standard Faucet & Soap Hole Configurations (customizable):
  - O Holes: wall-mount faucet
  - 1 single faucet hole or triple-hole set: centered on sink basin
  - Triple-hole set = 8" spread
  - Hole diameter = 1 3/8"
  - Hole(s) centered 2 1/4" off back of sink basin
  - Soap hole (optional): 5" minimum to left or right of faucet hole(s)
- Sink does not have overflow hole
- Handmade in the USA