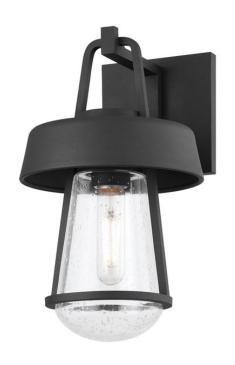

# **BRADY**

B9113-TBK

A clear glass shade rests within a Texture Black metal framework. The clean lines and smooth silhouette make a modern statement. Available as a one- or two-light option, Brady is a stylish way to add a warm glow to a variety of outdoor spaces.

## TEXTURED BLACK (TEXTURED BLACK)

# **GLASS/SHADES**

Material Glass

Attachment

Color Clear