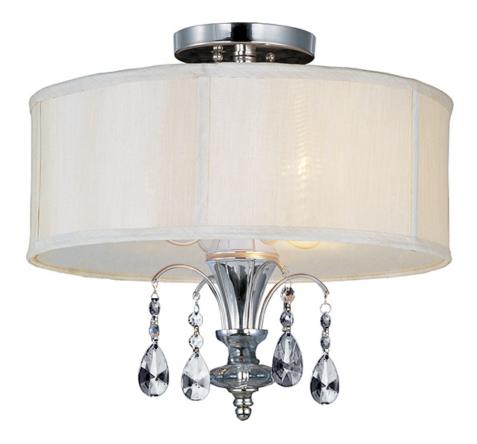

## PRODUCT DESCRIPTION

Tradition with a twist, the Montgomery collection's Polished Nickel finish gleams with its curves and delicate arcs. Clear Glass and carefully cut crystals add sparkle. The pendant and semi-flush fixtures include a Blush fabric shade that diffuses the light and warms the glow.

### MATERIAL

Metal, Crystal, Glass, Fabric