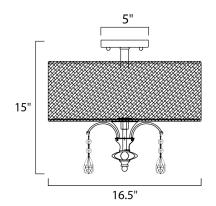

# **MEASUREMENTS**

DIMENSION : 16.5" W x 15" H
CANOPY : 5" W x 1.2" H x 5" L

HANGING WEIGHT : 2.97 lb