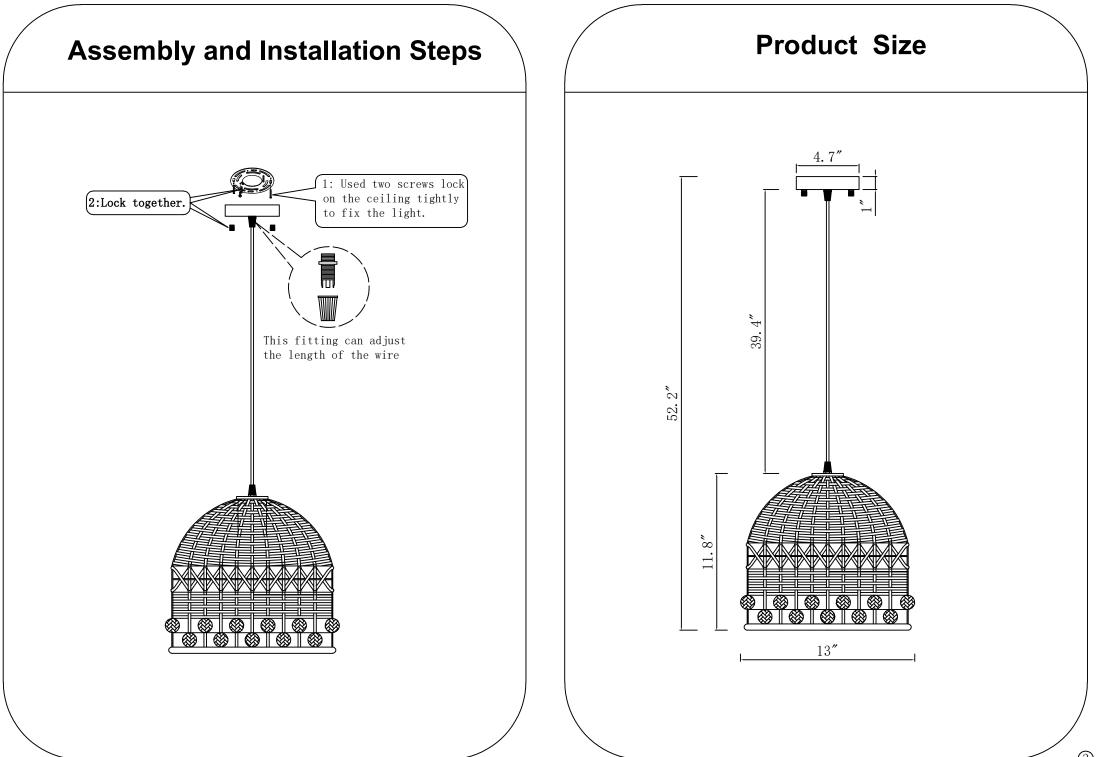

#### **CANOPY INSTALLATION INSTRUCTIONS**

Please read all instructions carefully.Before you proceed to install,make sure that the power supply is turned off and remainsoff until installation is complete. Please not that each part has been assigned a letter. Please proceed in an alphabetical order.