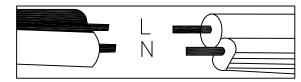

### WIRE CONNECTION DIAGRAM

Wires meet safety standards are recommended to connect the supply circuit. CAUTION: Risk of fire