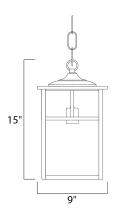

## **PRODUCT DESCRIPTION**

Coldwater is a traditional, craftsman/mission style collection from Maxim Lighting International in Burnished with Honey glass.



## **MEASUREMENTS**

DIMENSION : 9" L x 9" W x 15" H

: 7.03 lb HANGING WEIGHT

# **LAMPING**

INPUT VOLTAGE : 120V

: 1 x 60W Incandescent E26 Medium , 60W Total

BULB INCLUDED : (Not Included)

DIMMABLE : Yes

## **FINISHES OPTION**



Burnished

## **GLASS**

Honey HO

## MATERIAL

Aluminum, Glass

## **RATINGS**

cETLus Wet Location







## **ADDITIONAL**

OPERATING TEMPERATURE: -20°C (-4°F), 40°C (104°F)

Always consult a qualified electrician before installing any lighting product.



WESTERN DISTRIBUTION CENTER (HEADQUARTER) 253 NORTH VINELAND AVE I CITY OF INDUSTRY, CA 91746

**EASTERN DISTRIBUTION CENTER** 

4200 SHIRLEY DR. I ATLANTA, GA 30336

P. 626.956.4200 | F. 626.956.4225 | maximlighting.com