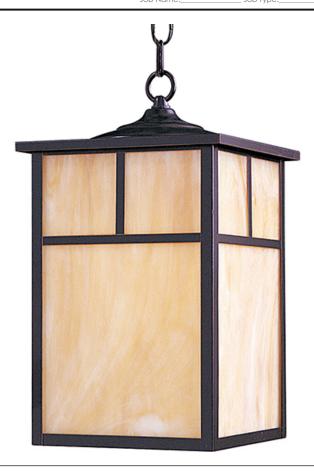

## **PRODUCT DESCRIPTION**

Coldwater is a traditional, craftsman/mission style collection from Maxim Lighting International in Burnished with Honey glass.

## **FINISHES OPTION**

Burnished

## **GLASS**

Honey HO

## MATERIAL

Aluminum, Glass