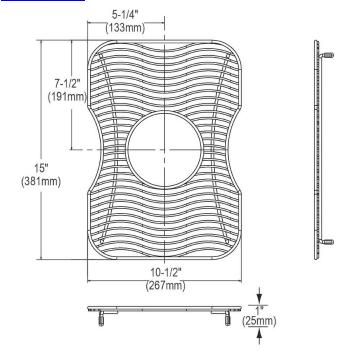

## **PRODUCT SPECIFICATIONS**

Elkay Stainless Steel 10-1/2" x 15" x 1" Bottom Grid. Overall dimensions are 10-1/2" x 15" x 1".

Made of Stainless Steel

| Material:          | Stainless Steel          |
|--------------------|--------------------------|
| Finish:            | Polished Stainless Steel |
| Dimensions:        | 10-1/2" x 15" x 1"       |
| Fits Bowl Size(s): | 11-1/2" x 16"            |