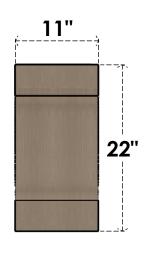

## ITEM NUMBER: CORU11X11X22NEWRCPR

11"W X 11"D X 22"H SERIES 2 WIDE NEWPORT ROUGH CEDAR TIMBERTHANE FAUX WOOD CORBEL, PRIMED

## **SIDE PROFILE**

**FRONT PROFILE** 

**ISOMETRIC** 

**EKENA MILLWORK** 2300 WEST MAIN ST. CLARKSVILLE, TX 75426 TOLL FREE: 866-607-0453 WWW.EKENAMILLWORK.COM

GENERATED DATE: 01/28/2023

- 1. INSTALLATION TO BE COMPLETED IN ACCORDANCE WITH MANUFACTURER'S SPECIFICATIONS.
  2. DRAWING MAY NOT BE TO SCALE
  3. THIS DRAWING IS INTENDED FOR DESIGN AND PLANNING PURPOSES ONLY.
  4. ALL INFORMATION CONTAINED HEREIN WAS CURRENT AT THE TIME OF DEVELOPMENT BUT MUST BE REVIEWED AND APPROVED BY THE PRODUCT MANUFACTURER TO BE CONSIDERED ACCURATE.
- 5. TIMBERTHANE ARCHITECTURAL PRODUCTS ARE MADE FROM HIGH DENSITY URETHANE AND COME FACTORY PRIMED