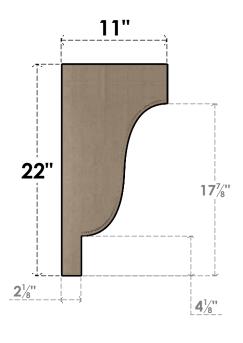

## ITEM NUMBER: CORU11X11X22NEWRCPR

11"W X 11"D X 22"H SERIES 2 WIDE NEWPORT ROUGH CEDAR TIMBERTHANE FAUX WOOD CORBEL, PRIMED

## **SIDE PROFILE**

**FRONT PROFILE** 

**ISOMETRIC** 

**EKENA MILLWORK** 2300 WEST MAIN ST. CLARKSVILLE, TX 75426 TOLL FREE: 866-607-0453 WWW.EKENAMILLWORK.COM

GENERATED DATE: 01/28/2023

- 1. INSTALLATION TO BE COMPLETED IN ACCORDANCE WITH MANUFACTURER'S SPECIFICATIONS.
  2. DRAWING MAY NOT BE TO SCALE
  3. THIS DRAWING IS INTENDED FOR DESIGN AND PLANNING PURPOSES ONLY.
  4. ALL INFORMATION CONTAINED HEREIN WAS CURRENT AT THE TIME OF DEVELOPMENT BUT MUST BE REVIEWED AND APPROVED BY THE PRODUCT MANUFACTURER TO BE CONSIDERED ACCURATE.
- 5. TIMBERTHANE ARCHITECTURAL PRODUCTS ARE MADE FROM HIGH DENSITY URETHANE AND COME FACTORY PRIMED