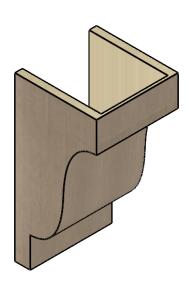

## ITEM NUMBER: CORU11X11X22NEWRCPR

11"W X 11"D X 22"H SERIES 2 WIDE NEWPORT ROUGH CEDAR TIMBERTHANE FAUX WOOD CORBEL, PRIMED

## **SIDE PROFILE**

**FRONT PROFILE** 

**ISOMETRIC** 

**EKENA MILLWORK** 2300 WEST MAIN ST. CLARKSVILLE, TX 75426 TOLL FREE: 866-607-0453 WWW.EKENAMILLWORK.COM

GENERATED DATE: 01/28/2023

- 1. INSTALLATION TO BE COMPLETED IN ACCORDANCE WITH MANUFACTURER'S SPECIFICATIONS.
  2. DRAWING MAY NOT BE TO SCALE
  3. THIS DRAWING IS INTENDED FOR DESIGN AND PLANNING PURPOSES ONLY.
  4. ALL INFORMATION CONTAINED HEREIN WAS CURRENT AT THE TIME OF DEVELOPMENT BUT MUST BE REVIEWED AND APPROVED BY THE PRODUCT MANUFACTURER TO BE CONSIDERED ACCURATE.
- 5. TIMBERTHANE ARCHITECTURAL PRODUCTS ARE MADE FROM HIGH DENSITY URETHANE AND COME FACTORY PRIMED