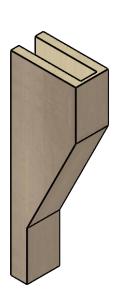

## ITEM NUMBER: CORU04X08X24CLERCPR

4"W X 8"D X 24"H SERIES 2 THIN CLEMMONS ROUGH CEDAR TIMBERTHANE FAUX WOOD CORBEL, PRIMED

## SIDE PROFILE

**FRONT PROFILE** 

**ISOMETRIC** 

**EKENA MILLWORK** 2300 WEST MAIN ST. CLARKSVILLE, TX 75426 TOLL FREE: 866-607-0453 WWW.EKENAMILLWORK.COM

GENERATED DATE: 01/27/2023

- 1. INSTALLATION TO BE COMPLETED IN ACCORDANCE WITH MANUFACTURER'S SPECIFICATIONS.
  2. DRAWING MAY NOT BE TO SCALE
  3. THIS DRAWING IS INTENDED FOR DESIGN AND PLANNING PURPOSES ONLY.
  4. ALL INFORMATION CONTAINED HEREIN WAS CURRENT AT THE TIME OF DEVELOPMENT BUT MUST BE REVIEWED AND APPROVED BY THE PRODUCT MANUFACTURER TO BE CONSIDERED ACCURATE.
- 5. TIMBERTHANE ARCHITECTURAL PRODUCTS ARE MADE FROM HIGH DENSITY URETHANE AND COME FACTORY PRIMED