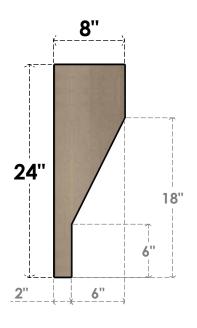

## ITEM NUMBER: CORU04X08X24CLERCPR

4"W X 8"D X 24"H SERIES 2 THIN CLEMMONS ROUGH CEDAR TIMBERTHANE FAUX WOOD CORBEL, PRIMED

## SIDE PROFILE

**FRONT PROFILE** 

**ISOMETRIC** 

**EKENA MILLWORK** 2300 WEST MAIN ST. CLARKSVILLE, TX 75426 TOLL FREE: 866-607-0453 WWW.EKENAMILLWORK.COM

GENERATED DATE: 01/27/2023

- 1. INSTALLATION TO BE COMPLETED IN ACCORDANCE WITH MANUFACTURER'S SPECIFICATIONS.
  2. DRAWING MAY NOT BE TO SCALE
  3. THIS DRAWING IS INTENDED FOR DESIGN AND PLANNING PURPOSES ONLY.
  4. ALL INFORMATION CONTAINED HEREIN WAS CURRENT AT THE TIME OF DEVELOPMENT BUT MUST BE REVIEWED AND APPROVED BY THE PRODUCT MANUFACTURER TO BE CONSIDERED ACCURATE.
- 5. TIMBERTHANE ARCHITECTURAL PRODUCTS ARE MADE FROM HIGH DENSITY URETHANE AND COME FACTORY PRIMED