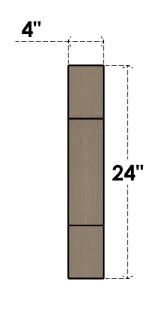

## ITEM NUMBER: CORU04X08X24CLERCPR

4"W X 8"D X 24"H SERIES 2 THIN CLEMMONS ROUGH CEDAR TIMBERTHANE FAUX WOOD CORBEL, PRIMED

## SIDE PROFILE

**FRONT PROFILE** 

**ISOMETRIC** 

**EKENA MILLWORK** 2300 WEST MAIN ST. CLARKSVILLE, TX 75426 TOLL FREE: 866-607-0453 WWW.EKENAMILLWORK.COM

GENERATED DATE: 01/27/2023

- 1. INSTALLATION TO BE COMPLETED IN ACCORDANCE WITH MANUFACTURER'S SPECIFICATIONS.
  2. DRAWING MAY NOT BE TO SCALE
  3. THIS DRAWING IS INTENDED FOR DESIGN AND PLANNING PURPOSES ONLY.
  4. ALL INFORMATION CONTAINED HEREIN WAS CURRENT AT THE TIME OF DEVELOPMENT BUT MUST BE REVIEWED AND APPROVED BY THE PRODUCT MANUFACTURER TO BE CONSIDERED ACCURATE.
- 5. TIMBERTHANE ARCHITECTURAL PRODUCTS ARE MADE FROM HIGH DENSITY URETHANE AND COME FACTORY PRIMED