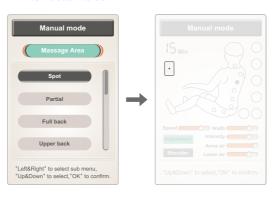

# 6). Manual ( Manual button- also can press" Manual" to directly enter manual mode surface)

- Press "Menu" to enter the main menu interface and select the manual mode icon: including massage technique, massage part, air pressure, and other massage functions.
- Press "Left button" or "Right button" to switch the submenu, then press "Up" or "Down" to select the massage function, press "Back" to return to the running status information interface.

#### 02) Manual mode (manual button - massage area)

- · Manual mode (massage area): Massage, fixed, partial, full back, upper back, lower back and other massage functions.
- Press the "Up" or "Down" button to select the area function icon and press the "Enter" button to confirm.

| Function                                       | Description                                                                |                                                                                     |
|------------------------------------------------|----------------------------------------------------------------------------|-------------------------------------------------------------------------------------|
| Spot                                           | Fixed-point massage at a fixed point.                                      | When selecting the fixed point and partial massage techniques, the massage area can |
| Partial                                        | A small range of partial round -trip massage.                              | be adjusted with the up and down buttons.                                           |
| Full back                                      | Massage back and forth on upper back  Massage back and forth on lower back |                                                                                     |
| Upper back                                     |                                                                            |                                                                                     |
| Lower back Massage back and forth on full back |                                                                            | II back                                                                             |