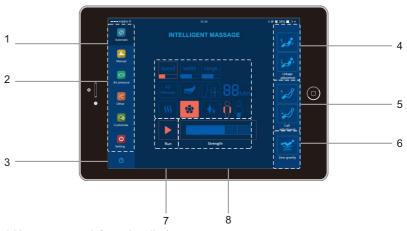

#### **Application interface**

- 1. Massage status information display area
- 2.Function button
- 3.witch
- 4.Linkage adjustment
- 5.Calf adjustment
- 6.Zero gravity
- 7.Intensity adjustment
- 8.Start/Pause button