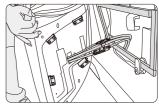

# 8. Eight, handrail installation instructions

- Find the connecting plug corresponding to the armrest from the bottom of the frame and pierce it from the middle of the armrest steel frame (Figure 1).
- After inserting the connecting plug from the middle of the armrest steel frame, corresponding to each pair of wiring plugs (Figure 2).

Figure 1

Figure 2

- The connector from the bottom of the frame is connected to the armrest connector firmly, and the air pipe connector is also inserted into place (Fig. 3).
- After the connector is connected, gently push the top of the frame into the bottom of the frame with the hand fixed on the steel frame, taking care to avoid the pipe collapse (Figure 4).