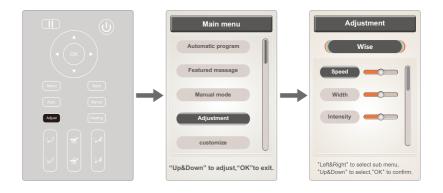

#### 4).Menu button

- Press "Menu" to enter the main menu massage function selection interface, including automatic program, special massage, manual mode, adjustment, customization, setting, device data and other functional interfaces.
- Press "Up" or "Down" to select the massage function, press "Enter" to confirm the selected massage function. Press "Back" to return to the selection function running status information interface

# 7). Adjustment function (adjustment button - you can also directly press the "adjustment button" to enter the adjustment function interface)

- Press "Menu" to enter the main menu interface, select the adjustment function icon: including massage techniques, massage area, intensity, other (currently only timing) and other adjustment functions.
- Press "Left button" or "Right button" to switch the submenu function, select the massage function in the menu, press "Up" or "Down" to select the function to be adjusted, press "Enter" to confirm, or press "Back". Return to the running status information interface.

#### 01). Adjustment function (adjustment button - technique)

- · Adjustment function (method): The massage technique adjustment function includes speed, width, massage intensity and other massage function adjustments.
- Press the "Up" or "Down" button to select the speed or width function, and press the "Enter" button to adjust the speed, width and intensity.

#### Note:

- · Speed: The speed of the massage of the robot is adjustable, a total of 5 levels.
- ·Width: In the stop, tap, and acupressure, the width can be adjusted, a total of 5 levels.