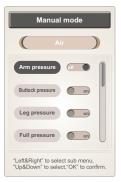

#### 03). Manual mode (manual button - air pressure)

- · Manual mode (air pressure): including arm pressure, buttock pressure, leg pressure, and full air pressure massage.
- Press "Up" or "Down" to select different air pressure massage functions, press "Enter" to confirm.

| Function         | Description                                          |
|------------------|------------------------------------------------------|
| Arm pressure     | Turn the arm pressure massage function on or off.    |
| Buttock pressure | Turn the buttock pressure massage function on or off |
| Leg pressure     | Turn the leg pressure massage function on or off     |
| Full pressure    | Turn the full pressure massage function on or off    |