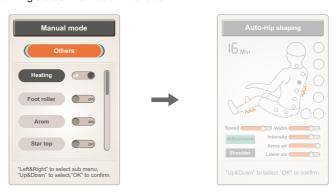

# 6). Manual ( Manual button- also can press" Manual" to directly enter manual mode surface)

- Press "Menu" to enter the main menu interface and select the manual mode icon: including massage technique, massage part, air pressure, and other massage functions.
- Press "Left button" or "Right button" to switch the submenu, then press "Up" or "Down" to select the massage function, press "Back" to return to the running status information interface.

#### 01).Manual Mode (Manual button-mode)

- •Manual mode (manipulation): including six different massage techniques such as stopping, kneading, tapping, kneading, finger pressing, 4D, and shoulder lifting. In the state of tapping and finger pressing, the width of the massage ball can be adjusted.
- Press "Up" or "Down" to select the function function icon, press "Enter" to confirm the selected massage method.

#### 04).Manual mode (manual button - Others)

- · Manual mode (others): including massage, foot roller, aromatherapy, star top and other massage functions.
- Press "Up" or "Down" to select the massage function, press "Enter" to turn the massage function on or off.