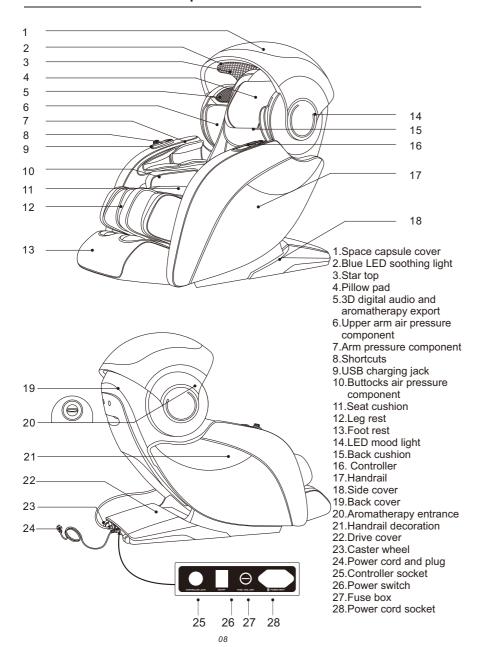

## Name and function of components

#### **Function**

- •This product is designed with a set of intelligent 4D massage hand that can walk up and down, front and rear telescopic, and silent design
- The design has automatic detection and micro-adjustment function of the shoulder position; the human body curve and the automatic detection function of the massage finger pressure point automatically adjust the amount of the front and rear movement of the manipulator according to the detected human body curve and the massage finger pressure point, so that the massage is more humanized and scientific.
- Features automatic massage function: six kinds of automatic massage functions such as Shujing Active, Beautiful Butt Shaped, Sleeping Massage, Neck and Shoulder Relaxation, Back Stretching and Breathing.
- •There are three special massage functions: Blu-ray bath, fragrant health, music SPA.
- •There are three kinds of custom storage functions: Custom Storage I, Custom Storage III.
- •The upper body manually selects the massage function: there are five kinds of massage position selections such as full stroke, partial, fixed point, upper back and lower back; shoulder lifting, kneading, tapping, shiatsu, kneading and tapping synchronization and 4D six massage techniques; The massage technique has five speeds that can be adjusted; in the state of tapping and shiatsu massage, the robot massage ball has five widths to adjust.
- •With air pressure massage function: arm air pressure massage function (built-in 8 airbags), upper arm air pressure massage function (built-in 4 airbags), back air pressure massage function (built-in 4 airbags), leg air pressure massage function (built-in 22 Airbag), foot air pressure massage function (built-in 18 capsules), air pressure massage function on both sides of the seat cushion (12 airbags built-in), seat cushion air pressure massage function (built-in 4 airbags), and third-speed air pressure intensity adjustment.
- · It features back heat therapy and leg heat therapy: carbon fiber is used as a far infrared heat source.
- The backrest frame is laid down with slide rail technology to keep the backrest away from the wall at all times, saving space.
- · It has a waist swing massage function: it uses the waist pressure to swing around to form a twist massage function, which relieves sedentary and causes waist muscle tension.
- Shortcut button on the right armrest: open button, backrest and calf position adjustment button, heating button, star top button, aroma button, zero gravity button, calf extension button, calf shortening button, air pressure mode button, automatic mode button, etc. hot button.
- · It has two kinds of adjustment functions: lower leg lifting adjustment, linkage lifting adjustment, zero gravity I or zero gravity II.

#### **Function**

- The foot is equipped with a foot roller massage function. The two sets of rollers roll and scrape the foot and the foot, and the heel has a number of massage bumps to massage the heel.
- The calf is equipped with the function of automatically detecting the length of the foot. When the calf is raised or lowered to a suitable angle, the calf will detect the length of the foot and detect the most comfortable massage part.
- The backrest guide adopts the curved guide rail technology, which fully fits the curve of the back of the human body, and can enjoy the body massage from the head to the thigh.
- ·There are 8 natural energy magnets in the leg airbag belt.
- · Configure the LED mood lights on the left and right upper arms.
- · A USB charging function is provided on the right armrest.
- · It has a space capsule cover that rotates up and down.
- · It features a blue sky treatment for starry sky.
- · Aromatherapy function
- · Configure TFT color screen hand controller
- Smart terminal devices (such as mobile phones or tablets) can use the APP software to control the massage chair via Bluetooth.
- Built-in 3D digital audio on the upper arm, Bluetooth music function, you can also connect your favorite music through Bluetooth (Bluetooth name: IMCM-XXXX) via smart device (such as mobile phone or tablet).
- The headrest cushion is double-layered, and the number of layers can be determined according to your needs, so as to reduce the neck and shoulder massage, which is suitable for different people to choose.