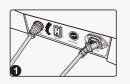

# 3. Turn off power, stop massage

- During the massage process, press the power switch button to immediately turn off all massage functions, the back of the chair and the foot pad are reset, the massage time is up, and all massage functions are immediately turned off, and the back and foot pads are not reset.
- Cut off the power supply of the whole machine, the figure (schematic diagram of the whole machine power cut).

34

- 1 Schematic diagram of the whole machine power turning off.
- 2 Schematic diagram of unplugging the whole machine wiring.
- 3 Schematic diagram of unplugging the power plug.