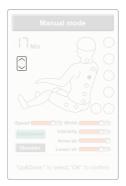

#### 04). Adjustment function (adjustment button - other adjustments)

- · Adjustment function (other adjustments), currently only timing. Each time you press the "Confirm" button, it will be superimposed in 5 minutes. If it is more than 40 minutes, it will be subtracted by 40 minutes.
- Press the "Confirm" button to adjust the time (the time for each press of the "Confirm" button is increased by 5 minutes, the minimum is 5Min, the maximum is 40Min, and the cycle is repeated).