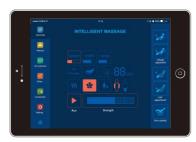

#### 02). Massage function runs and pauses

·Under the massage information display interface, when the massage function is running, press the "Run/Pause button" to temporarily stop all massage functions and enter the massage function pause state; while the massage function is paused, press the "Run/Pause button" to continue. Run the massage function before the pause. If the pause time exceeds 20 minutes, all massage functions are automatically turned off.

#### Method of usage

| Button | Function description                                                                     |
|--------|------------------------------------------------------------------------------------------|
| II     | In the running state, press this button to pause all current massage functions.          |
|        | In the pause state, press this button to continue the massage function before the pause. |

#### 03). Upper body massage intensity

• Under the massage information display interface under massage work, click the intensity adjustment icon to adjust the upper body back The massage intensity of the robot is divided into 5 steps.