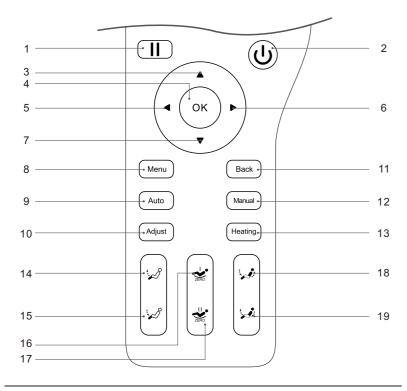

#### Controller button section

12

- 1.Pause button: Pause the current function.
- Power button: Open and close the massage chair.
- 3.Up button: The navigation button is up.
- 4. Confirmation button: Confirmation button.
- 5.Left button: The navigation button is to the left.
- Right button: The navigation button is to the right.
- 7. Down button: The navigation button is down.
- 8.Menu button: Enter the main menu interface.
- 9.Automatic button: enter the automatic mode selection interface.
- 10.Adjustment button: Enter the adjustment function selection interface.

- 11.Back button: Return to the function information interface.
- 12.Manual button: Enter the manual function selection interface.
- 13.Heating button: Turns the heating function on or off.
- 14. The calf rise button: adjust the calf rise.
- 15. The calf down button: adjust the calf down
- 16.Zero gravity 1 button: massage chair angle adjusted to zero gravity 1.
- 17.Zero Gravity 2: The angle of the massage chair is adjusted to zero gravity 2.
- 18.Stand up button: massage chair linkage stand up.
- 19.Lying on the button: massage chairs linked to lie down.