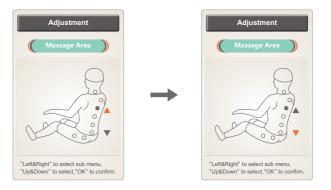

#### 02) Manual mode (manual button - massage area)

- · Manual mode (massage area): Massage, fixed, partial, full back, upper back, lower back and other massage functions.
- Press the "Up" or "Down" button to select the area function icon and press the "Enter" button to confirm.

| Function                                       | Description                                                                |                                                                                     |
|------------------------------------------------|----------------------------------------------------------------------------|-------------------------------------------------------------------------------------|
| Spot                                           | Fixed-point massage at a fixed point.                                      | When selecting the fixed point and partial massage techniques, the massage area can |
| Partial                                        | A small range of partial round -trip massage.                              | be adjusted with the up and down buttons.                                           |
| Full back                                      | Massage back and forth on upper back  Massage back and forth on lower back |                                                                                     |
| Upper back                                     |                                                                            |                                                                                     |
| Lower back Massage back and forth on full back |                                                                            | II back                                                                             |