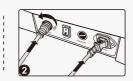

# 8. Eight, handrail installation instructions

- Find the connecting plug corresponding to the armrest from the bottom of the frame and pierce it from the middle of the armrest steel frame (Figure 1).
- After inserting the connecting plug from the middle of the armrest steel frame, corresponding to each pair of wiring plugs (Figure 2).

Figure 1

Figure 2

- The connector from the bottom of the frame is connected to the armrest connector firmly, and the air pipe connector is also inserted into place (Fig. 3).
- After the connector is connected, gently push the top of the frame into the bottom of the frame with the hand fixed on the steel frame, taking care to avoid the pipe collapse (Figure 4).