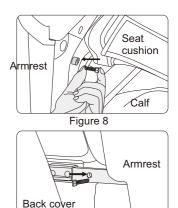

# 8. Eight, handrail installation instructions

- Find the connecting plug corresponding to the armrest from the bottom of the frame and pierce it from the middle of the armrest steel frame (Figure 1).
- After inserting the connecting plug from the middle of the armrest steel frame, corresponding to each pair of wiring plugs (Figure 2).

Figure 1

Figure 2

- The connector from the bottom of the frame is connected to the armrest connector firmly, and the air pipe connector is also inserted into place (Fig. 3).
- After the connector is connected, gently push the top of the frame into the bottom of the frame with the hand fixed on the steel frame, taking care to avoid the pipe collapse (Figure 4).