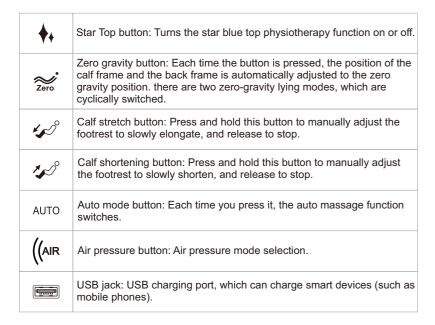

Zero gravity button: Each time the button is pressed, the position of the calf frame and the backrest frame is automatically adjusted to zero gravity position. Zero gravity lying mode, cycle switching