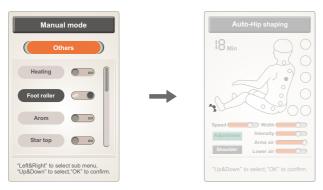

#### 04).Manual mode (manual button - Others)

- · Manual mode (others): including massage, foot roller, aromatherapy, star top and other massage functions.
- Press "Up" or "Down" to select the massage function, press "Enter" to turn the massage function on or off.

#### · Manual mode (other - sole roller)

- Select to turn the foot roller massage function on or off by pressing the "Enter" button.
- Press "Up" or "Down" to select other massage functions, press "Back" to return to the running status information interface.

#### · Manual mode (other - Arom)

- Select to turn the aromatherapy function on or off by pressing the "Enter" button.
- Press "Up" or "Down" to select other massage functions, press "Back" to return to the running status information interface.

## Method of usage

- Manual mode (other star top)
- Select to turn the star top function on or off by pressing the "Confirm" button.
- Press "Up" or "Down" to select other massage functions, press "Back" to return to the running status information interface.