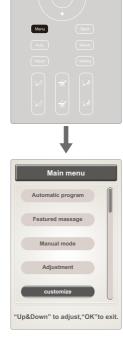

#### 4).Menu button

- Press "Menu" to enter the main menu massage function selection interface, including automatic program, special massage, manual mode, adjustment, customization, setting, device data and other functional interfaces.
- Press "Up" or "Down" to select the massage function, press "Enter" to confirm the selected massage function. Press "Back" to return to the selection function running status information interface

#### 9).Setting

- Press "Menu" to enter the main menu interface, select "Settings" function icon, enter the setting interface including language, backlight, lock screen and other setting interface.
- Press "Left button" or "Right button" to switch the submenu. Press "Up" or "Down" to select the function, or press "Back" to return to the running status information interface.