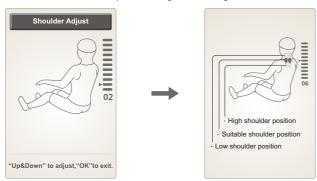

• After detecting the shoulder position, the buzzer prompts "Drip". If it is different from the actual shoulder position, you can adjust it to the appropriate position by pressing "Up" or "Down". The shoulder position is adjustable in 11 steps. With no shoulder position adjustment within 10 seconds, the massage function is automatically entered. Or press the "Enter" button to enter the massage immediately. Or the shoulder position is not detected, then the default shoulder position height is massaged.

| Button | Description                                             |
|--------|---------------------------------------------------------|
| (ax)   | Move the massage balls upward to a suitable position.   |
| OK V   | Move the massage balls downward to a suitable position. |

#### 01). Shoulder position adjustment

- · Automatically perform human shoulder position and massage finger pressure point detection, waiting for the test to be completed.
- After the test is completed, enter the shoulder massage position adjustment interface and make a "DiDi..." prompt tone. If it differs from the actual shoulder position, you can adjust it to the appropriate position by pressing the "Up" or "Down" button. The shoulder position is adjustable in 11 steps. With no shoulder position adjustment within 10 seconds, the massage function is automatically entered. If the shoulder position is not detected, the default shoulder position height is massaged.

| Shoulder position adjustment button | Function description                           |
|-------------------------------------|------------------------------------------------|
|                                     | Adjustment of shoulder massage position        |
|                                     | Adjustment under the shoulder massage position |