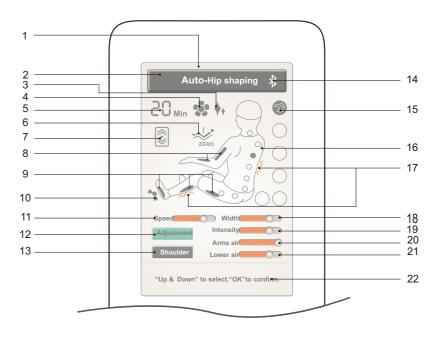

#### Controller display section

Note: The manual display shows the color, massage function and massage function icon layout order, please refer to the physical display!

- 1.TFT LCD display
- 2. Massage function status bar
- 3.Star top display
- 4. Aromatherapy display
- 5. Time display
- 6.Zero gravity display
- 7. The back stretch display
- 8.Arm pressure display
- 9.Leg and foot pressure display
- 10. The foot roller display
- 11.Speed adjustment

- 12.Adjust
- 13. Shoulder position adjustment
- 14.Bluetooth display
- 15. The method display
- 16.Massage position display
- 17. Hyperthermia display
- 18. Width adjustment
- 19.Massage intensity adjustment
- 20.Arm pressure adjustment
- 21.Lower body pressure regulation
- 22. The information bar