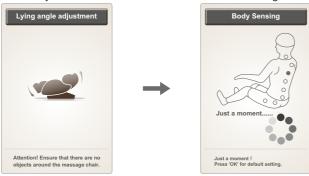

- ·When you select any of the automatic modes, the backrest and calf position will be adjusted to the set angle.
- After adjusting the angle, the massage chair automatically performs the shoulder position and body shape detection (Note: Shujing Active only detects the shoulder position, other modes are full body type detection and shoulder position detection), waiting for the test to be completed. If you press the "Enter" button, skip the shoulder position and body type detection steps, and directly turn on the default value to start the massage.

• After detecting the shoulder position, the buzzer prompts "Drip". If it is different from the actual shoulder position, you can adjust it to the appropriate position by pressing "Up" or "Down". The shoulder position is adjustable in 11 steps. With no shoulder position adjustment within 10 seconds, the massage function is automatically entered. Or press the "Enter" button to enter the massage immediately. Or the shoulder position is not detected, then the default shoulder position height is massaged.

Boot interface

Please select automatic mode

- · When you select any of the automatic modes, the backrest and calf position will be adjusted to the set angle.
- · After adjusting the angle, the massage chair automatically performs the shoulder position and body type detection (Note: Shujing Active only detects the shoulder position, other modes are full body type detection and shoulder position detection), waiting for the test to be completed. If you press the " button, skip the shoulder position and body shape detection steps and directly turn on the default value to start the massage.

Lying angle adjustment display interface

Shoulder position and massage finger pressure detection interface

#### 01). Shoulder position adjustment

- · Automatically perform human shoulder position and massage finger pressure point detection, waiting for the test to be completed.
- After the test is completed, enter the shoulder massage position adjustment interface and make a "DiDi..." prompt tone. If it differs from the actual shoulder position, you can adjust it to the appropriate position by pressing the "Up" or "Down" button. The shoulder position is adjustable in 11 steps. With no shoulder position adjustment within 10 seconds, the massage function is automatically entered. If the shoulder position is not detected, the default shoulder position height is massaged.