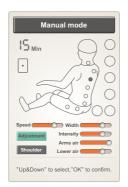

#### Controller display section

Note: The manual display shows the color, massage function and massage function icon layout order, please refer to the physical display!

- 1.TFT LCD display
- 2. Massage function status bar
- 3.Star top display
- 4. Aromatherapy display
- 5. Time display
- 6.Zero gravity display
- 7. The back stretch display
- 8.Arm pressure display
- 9.Leg and foot pressure display
- 10. The foot roller display
- 11.Speed adjustment

- 12.Adjust
- 13. Shoulder position adjustment
- 14.Bluetooth display
- 15. The method display
- 16.Massage position display
- 17. Hyperthermia display
- 18. Width adjustment
- 19.Massage intensity adjustment
- 20.Arm pressure adjustment
- 21.Lower body pressure regulation
- 22. The information bar