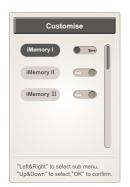

#### 8).Custom

- Press "Menu" to select "Custom" function under the main menu, enter the custom interface and select the custom storage I, II, III storage or calling function.
- Select the archive or application via "Left Button" or "Right Button" and select "Confirm" to confirm.
- Select Custom Storage I, Custom Storage II, and Custom Storage III via Up or Down.
- Storage: Store all current tactics, air pressure, angles, and other massage functions.
- Call: Recall the previously stored techniques, air pressure, angle, and other massage functions.
- Press "Back" to return to the running status information interface.

#### 05). Other functions massage - smart archive function

- Click the " button icon to enter other massage function selection interface and enter the custom interface; including custom storage I, custom storage II, custom storage III application or archive function.
- Storage: Store all current tactics, air pressure, angles, and other massage functions.
- · Call: Recall the previously stored techniques, air pressure, angle, and other massage functions.