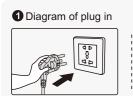

34

- 1 Schematic diagram of the whole machine power turning off.
- 2 Schematic diagram of unplugging the whole machine wiring.
- 3 Schematic diagram of unplugging the power plug.

- Schematic diagram of the whole machine power turning off.
- 2 Schematic diagram of unplugging the whole machine wiring.
- 3 Schematic diagram of unplugging the power plug.

Switch the massage chair power switch to the off state, and then unplug the power cord from the power outlet.