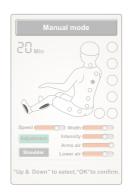

#### 02) Manual mode (manual button - massage area)

- · Manual mode (massage area): Massage, fixed, partial, full back, upper back, lower back and other massage functions.
- Press the "Up" or "Down" button to select the area function icon and press the "Enter" button to confirm.

| Function                                       | Description                                                                |                                                                                     |
|------------------------------------------------|----------------------------------------------------------------------------|-------------------------------------------------------------------------------------|
| Spot                                           | Fixed-point massage at a fixed point.                                      | When selecting the fixed point and partial massage techniques, the massage area can |
| Partial                                        | A small range of partial round -trip massage.                              | be adjusted with the up and down buttons.                                           |
| Full back                                      | Massage back and forth on upper back  Massage back and forth on lower back |                                                                                     |
| Upper back                                     |                                                                            |                                                                                     |
| Lower back Massage back and forth on full back |                                                                            | II back                                                                             |