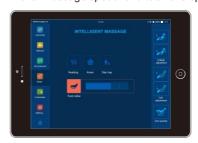

#### 01). Shoulder position adjustment

- · Automatically perform human shoulder position and massage finger pressure point detection, waiting for the test to be completed.
- After the test is completed, enter the shoulder massage position adjustment interface and make a "DiDi..." prompt tone. If it differs from the actual shoulder position, you can adjust it to the appropriate position by pressing the "Up" or "Down" button. The shoulder position is adjustable in 11 steps. With no shoulder position adjustment within 10 seconds, the massage function is automatically entered. If the shoulder position is not detected, the default shoulder position height is massaged.

| Shoulder position adjustment button | Function description                           |
|-------------------------------------|------------------------------------------------|
|                                     | Adjustment of shoulder massage position        |
|                                     | Adjustment under the shoulder massage position |