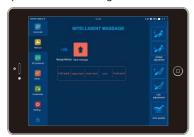

# 6.Sixth, tablet computer massage function control operation 1).Start the massage

- From the tablet home screen, open the application list and click the app "orant" icon to launch the massage chair control app.
- · After launching the application, enter the startup interface, click " **U** " to start the massage, while the backrest keeps the default position and the calf is slightly raised.
- Enter the waiting to select the automatic mode, select an automatic mode and start the detection. If the automatic mode is not selected within 5 minutes, the massage chair will automatically shut down. Note: Shujing Active only detects the height of the shoulder position, and other automatic modes detect the full body shape and shoulder height.

Boot interface

Please select automatic mode

- · When you select any of the automatic modes, the backrest and calf position will be adjusted to the set angle.
- · After adjusting the angle, the massage chair automatically performs the shoulder position and body type detection (Note: Shujing Active only detects the shoulder position, other modes are full body type detection and shoulder position detection), waiting for the test to be completed. If you press the " button, skip the shoulder position and body shape detection steps and directly turn on the default value to start the massage.