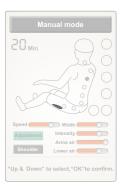

# 6). Manual ( Manual button- also can press" Manual" to directly enter manual mode surface)

- Press "Menu" to enter the main menu interface and select the manual mode icon: including massage technique, massage part, air pressure, and other massage functions.
- Press "Left button" or "Right button" to switch the submenu, then press "Up" or "Down" to select the massage function, press "Back" to return to the running status information interface.

#### 01).Manual Mode (Manual button-mode)

- •Manual mode (manipulation): including six different massage techniques such as stopping, kneading, tapping, kneading, finger pressing, 4D, and shoulder lifting. In the state of tapping and finger pressing, the width of the massage ball can be adjusted.
- Press "Up" or "Down" to select the function function icon, press "Enter" to confirm the selected massage method.

Note:Massage intensity: 4D massage intensity, that is, the robot is extended forward or the whole is retracted. The intensity of the massage is adjusted in the intensity of a certain massage area, not the strength of the full back. Boot detection full body type, the intensity of each massage point has been tested, if you feel the intensity of a certain massage point needs to be adjusted, adjust with this button. The massage intensity can be adjusted at any time in both automatic and manual conditions.