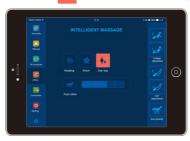

Boot interface

Please select automatic mode

- · When you select any of the automatic modes, the backrest and calf position will be adjusted to the set angle.
- · After adjusting the angle, the massage chair automatically performs the shoulder position and body type detection (Note: Shujing Active only detects the shoulder position, other modes are full body type detection and shoulder position detection), waiting for the test to be completed. If you press the " button, skip the shoulder position and body shape detection steps and directly turn on the default value to start the massage.

Lying angle adjustment display interface

Shoulder position and massage finger pressure detection interface