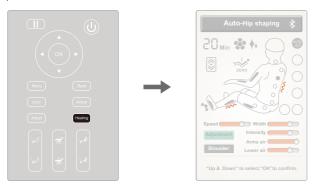

# 5). Automatic function (automatic button - can also directly press the "automatic button" to enter the automatic function interface)

- Press "Menu" to enter the main menu interface and select the automatic function icon: In the automatic mode, there are six automatic massage modes including Shujing Active, Beautiful Butt Shaped, Sleeping Massage, Neck and Shoulder Relaxation, Back Waist Stretching and Breathing.
- Press "Up" or "Down" to select the massage function, press "Enter" to confirm the selected massage function. Press "Back" to return to the selection function running status information interface.

#### 03). Upper body massage intensity

• Under the massage information display interface under massage work, click the intensity adjustment icon to adjust the upper body back The massage intensity of the robot is divided into 5 steps.