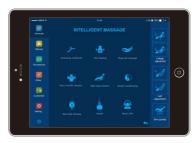

#### 4).Menu button

- Press "Menu" to enter the main menu massage function selection interface, including automatic program, special massage, manual mode, adjustment, customization, setting, device data and other functional interfaces.
- Press "Up" or "Down" to select the massage function, press "Enter" to confirm the selected massage function. Press "Back" to return to the selection function running status information interface

# 5). Automatic function (automatic button - can also directly press the "automatic button" to enter the automatic function interface)

- Press "Menu" to enter the main menu interface and select the automatic function icon: In the automatic mode, there are six automatic massage modes including Shujing Active, Beautiful Butt Shaped, Sleeping Massage, Neck and Shoulder Relaxation, Back Waist Stretching and Breathing.
- Press "Up" or "Down" to select the massage function, press "Enter" to confirm the selected massage function. Press "Back" to return to the selection function running status information interface.

## 01). Automatic function (featured massage)

- Press "Menu" to enter the main menu interface, select the special massage function icons: including blue bath therapy, incense health, music SPA and other three special massage modes.
- Press "Up" or "Down" to select the massage function, press "Enter" to confirm the selected massage function. Press "Back" to return to the selection function running status information interface.