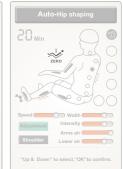

# 6.Sixth, tablet computer massage function control operation 1).Start the massage

- From the tablet home screen, open the application list and click the app "orant" icon to launch the massage chair control app.
- · After launching the application, enter the startup interface, click " **U** " to start the massage, while the backrest keeps the default position and the calf is slightly raised.
- Enter the waiting to select the automatic mode, select an automatic mode and start the detection. If the automatic mode is not selected within 5 minutes, the massage chair will automatically shut down. Note: Shujing Active only detects the height of the shoulder position, and other automatic modes detect the full body shape and shoulder height.

Boot interface

Please select automatic mode

- · When you select any of the automatic modes, the backrest and calf position will be adjusted to the set angle.
- · After adjusting the angle, the massage chair automatically performs the shoulder position and body type detection (Note: Shujing Active only detects the shoulder position, other modes are full body type detection and shoulder position detection), waiting for the test to be completed. If you press the " button, skip the shoulder position and body shape detection steps and directly turn on the default value to start the massage.

Lying angle adjustment display interface

Shoulder position and massage finger pressure detection interface

#### 01). Shoulder position adjustment

- · Automatically perform human shoulder position and massage finger pressure point detection, waiting for the test to be completed.
- After the test is completed, enter the shoulder massage position adjustment interface and make a "DiDi..." prompt tone. If it differs from the actual shoulder position, you can adjust it to the appropriate position by pressing the "Up" or "Down" button. The shoulder position is adjustable in 11 steps. With no shoulder position adjustment within 10 seconds, the massage function is automatically entered. If the shoulder position is not detected, the default shoulder position height is massaged.