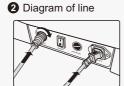

34

- 1 Schematic diagram of the whole machine power turning off.
- 2 Schematic diagram of unplugging the whole machine wiring.
- 3 Schematic diagram of unplugging the power plug.

- Schematic diagram of the whole machine power turning off.
- 2 Schematic diagram of unplugging the whole machine wiring.
- 3 Schematic diagram of unplugging the power plug.

Switch the massage chair power switch to the off state, and then unplug the power cord from the power outlet.