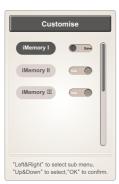

#### 8).Custom

- Press "Menu" to select "Custom" function under the main menu, enter the custom interface and select the custom storage I, II, III storage or calling function.
- Select the archive or application via "Left Button" or "Right Button" and select "Confirm" to confirm.
- Select Custom Storage I, Custom Storage II, and Custom Storage III via Up or Down.
- Storage: Store all current tactics, air pressure, angles, and other massage functions.
- Call: Recall the previously stored techniques, air pressure, angle, and other massage functions.
- Press "Back" to return to the running status information interface.