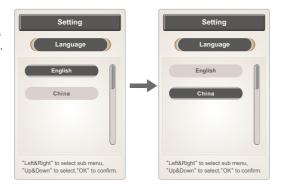

#### 01). Settings (language)

- · Settings (Language): Sets both Chinese and English.
- Press "Up" or "Down" to select the language type and press "Enter" to confirm.

#### 6).Settings - Language Settings:

• Click the "O" button to enter the setting function interface, then click the "A" button to pop up the language list box and select the language type. The system contains 2 languages (Simplified Chinese, English).