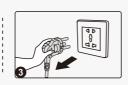

34

- 1 Schematic diagram of the whole machine power turning off.
- 2 Schematic diagram of unplugging the whole machine wiring.
- 3 Schematic diagram of unplugging the power plug.

- Schematic diagram of the whole machine power turning off.
- 2 Schematic diagram of unplugging the whole machine wiring.
- 3 Schematic diagram of unplugging the power plug.

Switch the massage chair power switch to the off state, and then unplug the power cord from the power outlet.