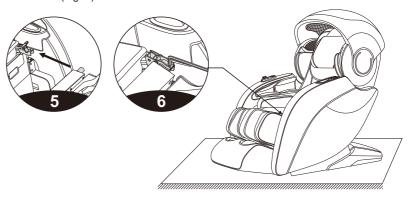

Figure 1

Figure 2

- The connector from the bottom of the frame is connected to the armrest connector firmly, and the air pipe connector is also inserted into place (Fig. 3).
- After the connector is connected, gently push the top of the frame into the bottom of the frame with the hand fixed on the steel frame, taking care to avoid the pipe collapse (Figure 4).