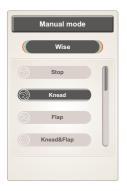

#### 01).Manual Mode (Manual button-mode)

- •Manual mode (manipulation): including six different massage techniques such as stopping, kneading, tapping, kneading, finger pressing, 4D, and shoulder lifting. In the state of tapping and finger pressing, the width of the massage ball can be adjusted.
- Press "Up" or "Down" to select the function function icon, press "Enter" to confirm the selected massage method.

Note: Selecting the stop icon stops all tactic functions; selecting the single tactic icon turns on the individual massage technique.