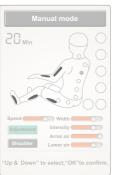

#### 03). Manual mode (manual button - air pressure)

- · Manual mode (air pressure): including arm pressure, buttock pressure, leg pressure, and full air pressure massage.
- Press "Up" or "Down" to select different air pressure massage functions, press "Enter" to confirm.

| Function         | Description                                          |
|------------------|------------------------------------------------------|
| Arm pressure     | Turn the arm pressure massage function on or off.    |
| Buttock pressure | Turn the buttock pressure massage function on or off |
| Leg pressure     | Turn the leg pressure massage function on or off     |
| Full pressure    | Turn the full pressure massage function on or off    |