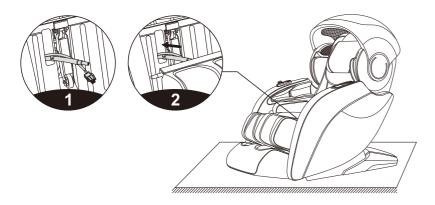

# 3. Turn off power, stop massage

- During the massage process, press the power switch button to immediately turn off all massage functions, the back of the chair and the foot pad are reset, the massage time is up, and all massage functions are immediately turned off, and the back and foot pads are not reset.
- Cut off the power supply of the whole machine, the figure (schematic diagram of the whole machine power cut).

34

- 1 Schematic diagram of the whole machine power turning off.
- 2 Schematic diagram of unplugging the whole machine wiring.
- 3 Schematic diagram of unplugging the power plug.

# 7. Seven, tablet system operation, turn off the power, end the massage

- When the massage function is on, click the massage button on the massage information display interface to immediately turn off all massage functions.
- Cut off the power supply of the whole machine, the figure (schematic diagram of the whole machine power cut).

- Schematic diagram of the whole machine power turning off.
- 2 Schematic diagram of unplugging the whole machine wiring.
- 3 Schematic diagram of unplugging the power plug.

Switch the massage chair power switch to the off state, and then unplug the power cord from the power outlet.