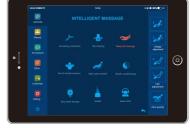

#### **Application interface**

- 1. Massage status information display area
- 2.Function button
- 3.witch
- 4.Linkage adjustment
- 5.Calf adjustment
- 6.Zero gravity
- 7.Intensity adjustment
- 8.Start/Pause button

#### 04). Automatic massage

· Click the " [S]" button icon to enter the automatic function selection interface, and click the automatic function icon to select the automatic massage mode. Speed and width are not adjustable during automatic massage.

| Function                                                                                                                                                                                                                                                                                                                                                                                                                                                                                                                                                                                                                  | Description                                                                                                                                                                                                                                                                                                                                                                                                                                                                                                                                                                                                                                                                                                                           |  |  |  |
|---------------------------------------------------------------------------------------------------------------------------------------------------------------------------------------------------------------------------------------------------------------------------------------------------------------------------------------------------------------------------------------------------------------------------------------------------------------------------------------------------------------------------------------------------------------------------------------------------------------------------|---------------------------------------------------------------------------------------------------------------------------------------------------------------------------------------------------------------------------------------------------------------------------------------------------------------------------------------------------------------------------------------------------------------------------------------------------------------------------------------------------------------------------------------------------------------------------------------------------------------------------------------------------------------------------------------------------------------------------------------|--|--|--|
| Activating collaterals                                                                                                                                                                                                                                                                                                                                                                                                                                                                                                                                                                                                    | Activating collaterals massage function is mainly used to massage the neck, shoulder, back, waist, buttocks, etc. by means of massage, finger pressure, squatting and tapping; and combined with the foot roller and the leg airbag squeeze type, The body is fully massaged. Effectively promote the body's meridians, eliminate fatigue, promote blood circulation, improve the body's immunity, relieve muscle fatigue and soreness. Relax, relieve stress and improve sleep quality. At the same time, it is accompanied by a voice broadcast to explain the function of Shu Jing active massage.                                                                                                                                 |  |  |  |
| Taking the buttocks as the massage focus, the hips are ships shaken, and the airbags are squeezed together. The hips a swayed and squeezed to effectively relieve the muscles of buttocks, relieve the sedentary muscles of the blood circulation, tighten the buttocks. Swinging jitter conexcess fat and elasticity, making the buttocks muscles strophody-building, with a beautiful arc to reach the perfect femiliation. |                                                                                                                                                                                                                                                                                                                                                                                                                                                                                                                                                                                                                                                                                                                                       |  |  |  |
| Sleep aid<br>massage                                                                                                                                                                                                                                                                                                                                                                                                                                                                                                                                                                                                      | With a light and gentle method, deep massage on the human bod can effectively improve sleep and improve sleep quality, condition the body balance, relaxing body and mind, soothe sleep.                                                                                                                                                                                                                                                                                                                                                                                                                                                                                                                                              |  |  |  |
| Neck &<br>shoulder<br>relaxation                                                                                                                                                                                                                                                                                                                                                                                                                                                                                                                                                                                          | Focus on the neck and shoulders, lift the neck, knead, shoulder beat, smash and other methods on the neck and shoulders massage. It has open and occluded neck and shoulder, activating blood circulation and relieving pain, and relieving neck and shoulder pain.                                                                                                                                                                                                                                                                                                                                                                                                                                                                   |  |  |  |
| Back waist stretch                                                                                                                                                                                                                                                                                                                                                                                                                                                                                                                                                                                                        | With the back of the back as the massage focus, the back of the back with a shiatsu massage, tamper, back traction and other massage hands the method effectively clears the back and waist meridians, promotes the circulation of the back and back, and relieves the fatigue and soreness of the lumbar muscles.                                                                                                                                                                                                                                                                                                                                                                                                                    |  |  |  |
| Breath conditioning                                                                                                                                                                                                                                                                                                                                                                                                                                                                                                                                                                                                       | The breath conditioning massage function is mainly combined with kneading, massage, tampering, tapping, lifting and waist balloon extrusion. The neck, shoulders, back and waist massage of the human body, in which the neck and shoulders are mainly kneaded, lifted, smashed and other massage techniques, can alleviate the long-term head or overwork and lead to stiff muscles, soreness and elimination of the neck and shoulders. fatigue. The back waist is mainly based on finger pressure, squeaking and massage. It can dredge the back and meridians, promote blood circulation in the waist and improve back pain. At the same time, relieve anxiety, calm emotions, regulate the breath, and quickly sleep as a dream. |  |  |  |