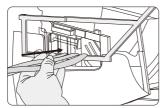

# 3. Turn off power, stop massage

- During the massage process, press the power switch button to immediately turn off all massage functions, the back of the chair and the foot pad are reset, the massage time is up, and all massage functions are immediately turned off, and the back and foot pads are not reset.
- Cut off the power supply of the whole machine, the figure (schematic diagram of the whole machine power cut).

34

- 1 Schematic diagram of the whole machine power turning off.
- 2 Schematic diagram of unplugging the whole machine wiring.
- 3 Schematic diagram of unplugging the power plug.