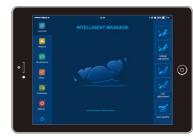

#### **Application interface**

- 1. Massage status information display area
- 2.Function button
- 3.witch
- 4.Linkage adjustment
- 5.Calf adjustment
- 6.Zero gravity
- 7.Intensity adjustment
- 8.Start/Pause button

#### 04). Automatic massage

· Click the " [S]" button icon to enter the automatic function selection interface, and click the automatic function icon to select the automatic massage mode. Speed and width are not adjustable during automatic massage.

| Function                                                                                                                                                                                                                                                                                                                                                                                                                                                                                                                                                                                                                  | Description                                                                                                                                                                                                                                                                                                                                                                                                                                                                                                                                                                                                                                                                                                                           |  |  |  |
|---------------------------------------------------------------------------------------------------------------------------------------------------------------------------------------------------------------------------------------------------------------------------------------------------------------------------------------------------------------------------------------------------------------------------------------------------------------------------------------------------------------------------------------------------------------------------------------------------------------------------|---------------------------------------------------------------------------------------------------------------------------------------------------------------------------------------------------------------------------------------------------------------------------------------------------------------------------------------------------------------------------------------------------------------------------------------------------------------------------------------------------------------------------------------------------------------------------------------------------------------------------------------------------------------------------------------------------------------------------------------|--|--|--|
| Activating collaterals                                                                                                                                                                                                                                                                                                                                                                                                                                                                                                                                                                                                    | Activating collaterals massage function is mainly used to massage the neck, shoulder, back, waist, buttocks, etc. by means of massage, finger pressure, squatting and tapping; and combined with the foot roller and the leg airbag squeeze type, The body is fully massaged. Effectively promote the body's meridians, eliminate fatigue, promote blood circulation, improve the body's immunity, relieve muscle fatigue and soreness. Relax, relieve stress and improve sleep quality. At the same time, it is accompanied by a voice broadcast to explain the function of Shu Jing active massage.                                                                                                                                 |  |  |  |
| Taking the buttocks as the massage focus, the hips are ships shaken, and the airbags are squeezed together. The hips a swayed and squeezed to effectively relieve the muscles of buttocks, relieve the sedentary muscles of the blood circulation, tighten the buttocks. Swinging jitter conexcess fat and elasticity, making the buttocks muscles strophody-building, with a beautiful arc to reach the perfect femiliation. |                                                                                                                                                                                                                                                                                                                                                                                                                                                                                                                                                                                                                                                                                                                                       |  |  |  |
| Sleep aid<br>massage                                                                                                                                                                                                                                                                                                                                                                                                                                                                                                                                                                                                      | With a light and gentle method, deep massage on the human bod can effectively improve sleep and improve sleep quality, condition the body balance, relaxing body and mind, soothe sleep.                                                                                                                                                                                                                                                                                                                                                                                                                                                                                                                                              |  |  |  |
| Neck &<br>shoulder<br>relaxation                                                                                                                                                                                                                                                                                                                                                                                                                                                                                                                                                                                          | Focus on the neck and shoulders, lift the neck, knead, shoulder beat, smash and other methods on the neck and shoulders massage. It has open and occluded neck and shoulder, activating blood circulation and relieving pain, and relieving neck and shoulder pain.                                                                                                                                                                                                                                                                                                                                                                                                                                                                   |  |  |  |
| Back waist stretch                                                                                                                                                                                                                                                                                                                                                                                                                                                                                                                                                                                                        | With the back of the back as the massage focus, the back of the back with a shiatsu massage, tamper, back traction and other massage hands the method effectively clears the back and waist meridians, promotes the circulation of the back and back, and relieves the fatigue and soreness of the lumbar muscles.                                                                                                                                                                                                                                                                                                                                                                                                                    |  |  |  |
| Breath conditioning                                                                                                                                                                                                                                                                                                                                                                                                                                                                                                                                                                                                       | The breath conditioning massage function is mainly combined with kneading, massage, tampering, tapping, lifting and waist balloon extrusion. The neck, shoulders, back and waist massage of the human body, in which the neck and shoulders are mainly kneaded, lifted, smashed and other massage techniques, can alleviate the long-term head or overwork and lead to stiff muscles, soreness and elimination of the neck and shoulders. fatigue. The back waist is mainly based on finger pressure, squeaking and massage. It can dredge the back and meridians, promote blood circulation in the waist and improve back pain. At the same time, relieve anxiety, calm emotions, regulate the breath, and quickly sleep as a dream. |  |  |  |