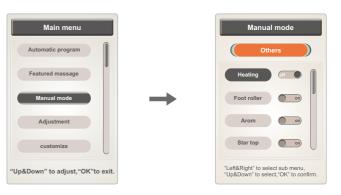

#### 04).Manual mode (manual button - Others)

- · Manual mode (others): including massage, foot roller, aromatherapy, star top and other massage functions.
- Press "Up" or "Down" to select the massage function, press "Enter" to turn the massage function on or off.

## · Manual mode (other - Heating)

- Press the "Confirm" button to turn on or off the back and leg hyperthermia function at the same time, heating to the far-infrared hyperthermia function, and warming after 3 minutes.
- Press "Up" or "Down" to select other massage functions, press "Back" to return to the running status information interface.

#### · Manual mode (other - sole roller)

- Select to turn the foot roller massage function on or off by pressing the "Enter" button.
- Press "Up" or "Down" to select other massage functions, press "Back" to return to the running status information interface.

#### · Manual mode (other - Arom)

- Select to turn the aromatherapy function on or off by pressing the "Enter" button.
- Press "Up" or "Down" to select other massage functions, press "Back" to return to the running status information interface.

## Method of usage

- Manual mode (other star top)
- Select to turn the star top function on or off by pressing the "Confirm" button.
- Press "Up" or "Down" to select other massage functions, press "Back" to return to the running status information interface.