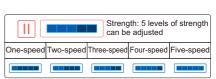

#### 01). Adjustment function (adjustment button - technique)

- · Adjustment function (method): The massage technique adjustment function includes speed, width, massage intensity and other massage function adjustments.
- Press the "Up" or "Down" button to select the speed or width function, and press the "Enter" button to adjust the speed, width and intensity.

#### Note:

- · Speed: The speed of the massage of the robot is adjustable, a total of 5 levels.
- ·Width: In the stop, tap, and acupressure, the width can be adjusted, a total of 5 levels.

#### 03). Upper body massage intensity

• Under the massage information display interface under massage work, click the intensity adjustment icon to adjust the upper body back The massage intensity of the robot is divided into 5 steps.