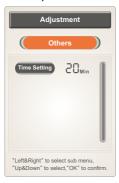

# 7). Adjustment function (adjustment button - you can also directly press the "adjustment button" to enter the adjustment function interface)

- Press "Menu" to enter the main menu interface, select the adjustment function icon: including massage techniques, massage area, intensity, other (currently only timing) and other adjustment functions.
- Press "Left button" or "Right button" to switch the submenu function, select the massage function in the menu, press "Up" or "Down" to select the function to be adjusted, press "Enter" to confirm, or press "Back". Return to the running status information interface.

#### 04). Adjustment function (adjustment button - other adjustments)

- · Adjustment function (other adjustments), currently only timing. Each time you press the "Confirm" button, it will be superimposed in 5 minutes. If it is more than 40 minutes, it will be subtracted by 40 minutes.
- Press the "Confirm" button to adjust the time (the time for each press of the "Confirm" button is increased by 5 minutes, the minimum is 5Min, the maximum is 40Min, and the cycle is repeated).