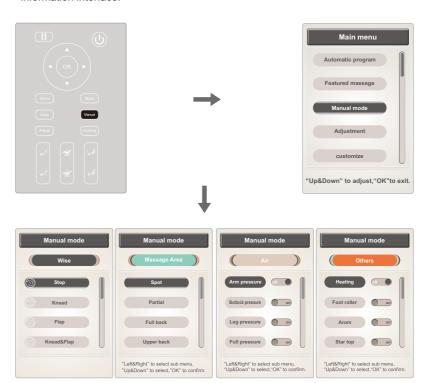

# 6). Manual ( Manual button- also can press" Manual" to directly enter manual mode surface)

- Press "Menu" to enter the main menu interface and select the manual mode icon: including massage technique, massage part, air pressure, and other massage functions.
- Press "Left button" or "Right button" to switch the submenu, then press "Up" or "Down" to select the massage function, press "Back" to return to the running status information interface.

#### 01).Manual Mode (Manual button-mode)

- •Manual mode (manipulation): including six different massage techniques such as stopping, kneading, tapping, kneading, finger pressing, 4D, and shoulder lifting. In the state of tapping and finger pressing, the width of the massage ball can be adjusted.
- Press "Up" or "Down" to select the function function icon, press "Enter" to confirm the selected massage method.

#### 02) Manual mode (manual button - massage area)

- · Manual mode (massage area): Massage, fixed, partial, full back, upper back, lower back and other massage functions.
- Press the "Up" or "Down" button to select the area function icon and press the "Enter" button to confirm.

#### 03). Manual mode (manual button - air pressure)

- · Manual mode (air pressure): including arm pressure, buttock pressure, leg pressure, and full air pressure massage.
- Press "Up" or "Down" to select different air pressure massage functions, press "Enter" to confirm.

#### 04).Manual mode (manual button - Others)

- · Manual mode (others): including massage, foot roller, aromatherapy, star top and other massage functions.
- Press "Up" or "Down" to select the massage function, press "Enter" to turn the massage function on or off.