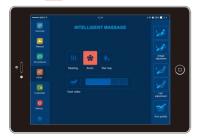

#### **Application interface**

- 1. Massage status information display area
- 2.Function button
- 3.witch
- 4.Linkage adjustment
- 5.Calf adjustment
- 6.Zero gravity
- 7.Intensity adjustment
- 8.Start/Pause button

# 6.Sixth, tablet computer massage function control operation 1).Start the massage

- From the tablet home screen, open the application list and click the app "orant" icon to launch the massage chair control app.
- · After launching the application, enter the startup interface, click " **U** " to start the massage, while the backrest keeps the default position and the calf is slightly raised.
- Enter the waiting to select the automatic mode, select an automatic mode and start the detection. If the automatic mode is not selected within 5 minutes, the massage chair will automatically shut down. Note: Shujing Active only detects the height of the shoulder position, and other automatic modes detect the full body shape and shoulder height.