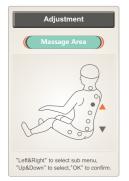

ssure massage function on or off    |

# Method of usage

#### 04).Manual mode (manual button - Others)

- · Manual mode (others): including massage, foot roller, aromatherapy, star top and other massage functions.
- Press "Up" or "Down" to select the massage function, press "Enter" to turn the massage function on or off.



## · Manual mode (other - Heating)

- Press the "Confirm" button to turn on or off the back and leg hyperthermia function at the same time, heating to the far-infrared hyperthermia function, and warming after 3 minutes.
- Press "Up" or "Down" to select other massage functions, press "Back" to return to the running status information interface.



Note: The heating function can also be used to directly turn the heating function on or off by pressing the "heat button".







#### 01). Adjustment function (adjustment button - technique)

- · Adjustment function (method): The massage technique adjustment function includes speed, width, massage intensity and other massage function adjustments.
- Press the "Up" or "Down" button to select the speed or width function, and press the "Enter" button to adjust the speed, width and intensity.







#### Note:

- · Speed: The speed of the massage of the robot is adjustable, a total of 5 levels.
- ·Width: In the stop, tap, and acupressure, the width can be adjusted, a total of 5 levels.

## Method of usage

#### 02). Adjustment function (adjustment button - massage area)

- · Adjustment function (massage area): In the state of fixed point or partial massage area, press and hold the "up button" to release the massage