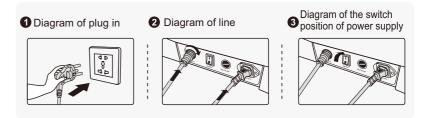

# 3. Turn off power, stop massage

- During the massage process, press the power switch button to immediately turn off all massage functions, the back of the chair and the foot pad are reset, the massage time is up, and all massage functions are immediately turned off, and the back and foot pads are not reset.
- Cut off the power supply of the whole machine, the figure (schematic diagram of the whole machine power cut).

34

- 1 Schematic diagram of the whole machine power turning off.
- 2 Schematic diagram of unplugging the whole machine wiring.
- 3 Schematic diagram of unplugging the power plug.

# 5. Five, tablet system operation, turn on the whole machine power

• After confirming that the massage chair power switch is off, connect one end of the power cord to the massage chair, and then plug the power cord into a well-grounded power outlet. Then switch the massage chair power switch to the on state.