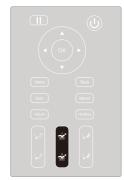

#### Controller button section

12

- 1.Pause button: Pause the current function.
- Power button: Open and close the massage chair.
- 3.Up button: The navigation button is up.
- 4. Confirmation button: Confirmation button.
- 5.Left button: The navigation button is to the left.
- Right button: The navigation button is to the right.
- 7. Down button: The navigation button is down.
- 8.Menu button: Enter the main menu interface.
- 9.Automatic button: enter the automatic mode selection interface.
- 10.Adjustment button: Enter the adjustment function selection interface.

- 11.Back button: Return to the function information interface.
- 12.Manual button: Enter the manual function selection interface.
- 13.Heating button: Turns the heating function on or off.
- 14. The calf rise button: adjust the calf rise.
- 15. The calf down button: adjust the calf down
- 16.Zero gravity 1 button: massage chair angle adjusted to zero gravity 1.
- 17.Zero Gravity 2: The angle of the massage chair is adjusted to zero gravity 2.
- 18.Stand up button: massage chair linkage stand up.
- 19.Lying on the button: massage chairs linked to lie down.