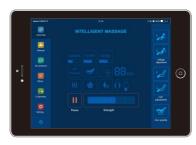

#### **Application interface**

- 1. Massage status information display area
- 2.Function button
- 3.witch
- 4.Linkage adjustment
- 5.Calf adjustment
- 6.Zero gravity
- 7.Intensity adjustment
- 8.Start/Pause button