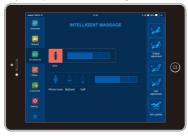

#### 01). Shoulder position adjustment

- · Automatically perform human shoulder position and massage finger pressure point detection, waiting for the test to be completed.
- After the test is completed, enter the shoulder massage position adjustment interface and make a "DiDi..." prompt tone. If it differs from the actual shoulder position, you can adjust it to the appropriate position by pressing the "Up" or "Down" button. The shoulder position is adjustable in 11 steps. With no shoulder position adjustment within 10 seconds, the massage function is automatically entered. If the shoulder position is not detected, the default shoulder position height is massaged.

| Shoulder position adjustment button | Function description                           |
|-------------------------------------|------------------------------------------------|
|                                     | Adjustment of shoulder massage position        |
|                                     | Adjustment under the shoulder massage position |