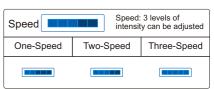

#### Note:

- · Speed: The speed of the massage of the robot is adjustable, a total of 5 levels.
- ·Width: In the stop, tap, and acupressure, the width can be adjusted, a total of 5 levels.