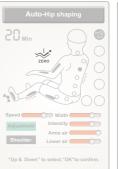

# 6.Sixth, tablet computer massage function control operation 1).Start the massage

- From the tablet home screen, open the application list and click the app "orant" icon to launch the massage chair control app.
- · After launching the application, enter the startup interface, click " **U** " to start the massage, while the backrest keeps the default position and the calf is slightly raised.
- Enter the waiting to select the automatic mode, select an automatic mode and start the detection. If the automatic mode is not selected within 5 minutes, the massage chair will automatically shut down. Note: Shujing Active only detects the height of the shoulder position, and other automatic modes detect the full body shape and shoulder height.

Boot interface

Please select automatic mode

- · When you select any of the automatic modes, the backrest and calf position will be adjusted to the set angle.
- · After adjusting the angle, the massage chair automatically performs the shoulder position and body type detection (Note: Shujing Active only detects the shoulder position, other modes are full body type detection and shoulder position detection), waiting for the test to be completed. If you press the " button, skip the shoulder position and body shape detection steps and directly turn on the default value to start the massage.

Lying angle adjustment display interface

Shoulder position and massage finger pressure detection interface

#### 01). Shoulder position adjustment

- · Automatically perform human shoulder position and massage finger pressure point detection, waiting for the test to be completed.
- After the test is completed, enter the shoulder massage position adjustment interface and make a "DiDi..." prompt tone. If it differs from the actual shoulder position, you can adjust it to the appropriate position by pressing the "Up" or "Down" button. The shoulder position is adjustable in 11 steps. With no shoulder position adjustment within 10 seconds, the massage function is automatically entered. If the shoulder position is not detected, the default shoulder position height is massaged.