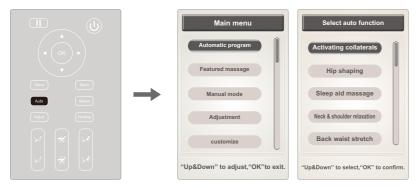

#### 4).Menu button

- Press "Menu" to enter the main menu massage function selection interface, including automatic program, special massage, manual mode, adjustment, customization, setting, device data and other functional interfaces.
- Press "Up" or "Down" to select the massage function, press "Enter" to confirm the selected massage function. Press "Back" to return to the selection function running status information interface

# 5). Automatic function (automatic button - can also directly press the "automatic button" to enter the automatic function interface)

- Press "Menu" to enter the main menu interface and select the automatic function icon: In the automatic mode, there are six automatic massage modes including Shujing Active, Beautiful Butt Shaped, Sleeping Massage, Neck and Shoulder Relaxation, Back Waist Stretching and Breathing.
- Press "Up" or "Down" to select the massage function, press "Enter" to confirm the selected massage function. Press "Back" to return to the selection function running status information interface.