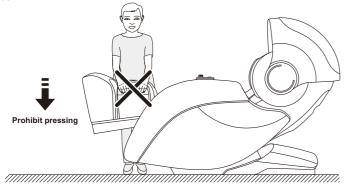

# Warning

 When the footrest lifting, people should not apply pressure on the footrest to avoid the massage chair falling forward to damage the product or cause personal injuries