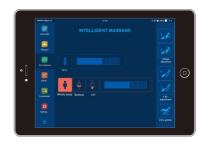

#### **Application interface**

- 1. Massage status information display area
- 2.Function button
- 3.witch
- 4.Linkage adjustment
- 5.Calf adjustment
- 6.Zero gravity
- 7.Intensity adjustment
- 8.Start/Pause button

# 6.Sixth, tablet computer massage function control operation 1).Start the massage

- From the tablet home screen, open the application list and click the app "orant" icon to launch the massage chair control app.
- · After launching the application, enter the startup interface, click " **U** " to start the massage, while the backrest keeps the default position and the calf is slightly raised.
- Enter the waiting to select the automatic mode, select an automatic mode and start the detection. If the automatic mode is not selected within 5 minutes, the massage chair will automatically shut down. Note: Shujing Active only detects the height of the shoulder position, and other automatic modes detect the full body shape and shoulder height.