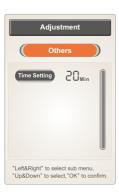

#### 04). Adjustment function (adjustment button - other adjustments)

- · Adjustment function (other adjustments), currently only timing. Each time you press the "Confirm" button, it will be superimposed in 5 minutes. If it is more than 40 minutes, it will be subtracted by 40 minutes.
- Press the "Confirm" button to adjust the time (the time for each press of the "Confirm" button is increased by 5 minutes, the minimum is 5Min, the maximum is 40Min, and the cycle is repeated).