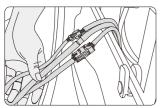

Figure 1

Figure 2

- The connector from the bottom of the frame is connected to the armrest connector firmly, and the air pipe connector is also inserted into place (Fig. 3).
- After the connector is connected, gently push the top of the frame into the bottom of the frame with the hand fixed on the steel frame, taking care to avoid the pipe collapse (Figure 4).