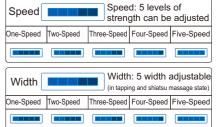

#### 01). Adjustment function (adjustment button - technique)

- · Adjustment function (method): The massage technique adjustment function includes speed, width, massage intensity and other massage function adjustments.
- Press the "Up" or "Down" button to select the speed or width function, and press the "Enter" button to adjust the speed, width and intensity.

#### Note:

- · Speed: The speed of the massage of the robot is adjustable, a total of 5 levels.
- ·Width: In the stop, tap, and acupressure, the width can be adjusted, a total of 5 levels.