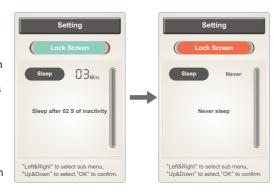

#### 02).Settings (lock screen)

- Settings (lock screen): include time or never lock screen.
- Press the "Confirm" button to adjust the lock screen time. Each time you press the "Confirm" button, the lock screen time is increased by 15 seconds, 30 seconds, 1 minute, 2 minutes, 3 minutes or never lock the screen. Press the "Confirm" button to cycle.