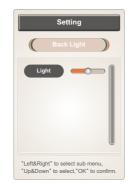

# 03). Settings (backlight)

- Set (backlight) brightness, press "Enter" to adjust the brightness, a total of 5 brightness can be adjusted.
- Press the Back button to return to the Run Status Information screen.