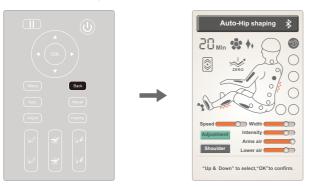

#### Controller display section

Note: The manual display shows the color, massage function and massage function icon layout order, please refer to the physical display!

- 1.TFT LCD display
- 2. Massage function status bar
- 3.Star top display
- 4. Aromatherapy display
- 5. Time display
- 6.Zero gravity display
- 7. The back stretch display
- 8.Arm pressure display
- 9.Leg and foot pressure display
- 10. The foot roller display
- 11.Speed adjustment

- 12.Adjust
- 13. Shoulder position adjustment
- 14.Bluetooth display
- 15. The method display
- 16.Massage position display
- 17. Hyperthermia display
- 18. Width adjustment
- 19.Massage intensity adjustment
- 20.Arm pressure adjustment
- 21.Lower body pressure regulation
- 22. The information bar