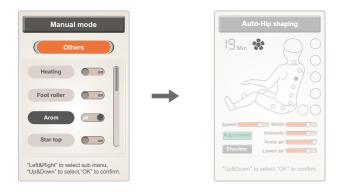

#### 04).Manual mode (manual button - Others)

- · Manual mode (others): including massage, foot roller, aromatherapy, star top and other massage functions.
- Press "Up" or "Down" to select the massage function, press "Enter" to turn the massage function on or off.

#### · Manual mode (other - sole roller)

- Select to turn the foot roller massage function on or off by pressing the "Enter" button.
- Press "Up" or "Down" to select other massage functions, press "Back" to return to the running status information interface.

#### · Manual mode (other - Arom)

- Select to turn the aromatherapy function on or off by pressing the "Enter" button.
- Press "Up" or "Down" to select other massage functions, press "Back" to return to the running status information interface.

## Method of usage

- Manual mode (other star top)
- Select to turn the star top function on or off by pressing the "Confirm" button.
- Press "Up" or "Down" to select other massage functions, press "Back" to return to the running status information interface.