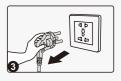

# 3. Turn off power, stop massage

- During the massage process, press the power switch button to immediately turn off all massage functions, the back of the chair and the foot pad are reset, the massage time is up, and all massage functions are immediately turned off, and the back and foot pads are not reset.
- Cut off the power supply of the whole machine, the figure (schematic diagram of the whole machine power cut).

34

- 1 Schematic diagram of the whole machine power turning off.
- 2 Schematic diagram of unplugging the whole machine wiring.
- 3 Schematic diagram of unplugging the power plug.

# 7. Seven, tablet system operation, turn off the power, end the massage

- When the massage function is on, click the massage button on the massage information display interface to immediately turn off all massage functions.
- Cut off the power supply of the whole machine, the figure (schematic diagram of the whole machine power cut).

- Schematic diagram of the whole machine power turning off.
- 2 Schematic diagram of unplugging the whole machine wiring.
- 3 Schematic diagram of unplugging the power plug.

Switch the massage chair power switch to the off state, and then unplug the power cord from the power outlet.