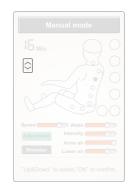

· Under the current interface, you can use the navigation button to select "Adjust" or "Shoulder Position". After selecting the function to be set, press "Enter" to enter.

#### 01). Adjustment function (adjustment button - technique)

- · Adjustment function (method): The massage technique adjustment function includes speed, width, massage intensity and other massage function adjustments.
- Press the "Up" or "Down" button to select the speed or width function, and press the "Enter" button to adjust the speed, width and intensity.

#### Note:

- · Speed: The speed of the massage of the robot is adjustable, a total of 5 levels.
- ·Width: In the stop, tap, and acupressure, the width can be adjusted, a total of 5 levels.