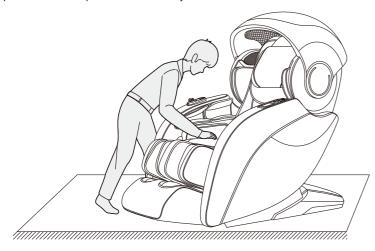

# **A** Warning

 Before sitting on the massage chair, Please make sure the massage hand cannot place in the seat position, so as avoiding the massage hand to damage the product or cause personal buttocks injuries.