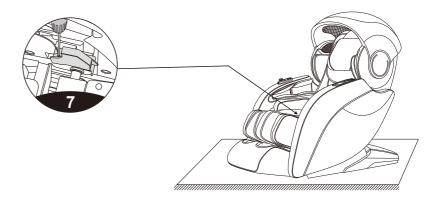

Figure 1

Figure 2

- The connector from the bottom of the frame is connected to the armrest connector firmly, and the air pipe connector is also inserted into place (Fig. 3).
- After the connector is connected, gently push the top of the frame into the bottom of the frame with the hand fixed on the steel frame, taking care to avoid the pipe collapse (Figure 4).