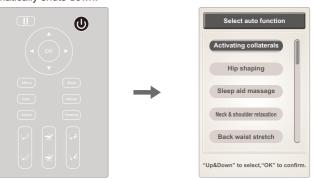

# 5). Automatic function (automatic button - can also directly press the "automatic button" to enter the automatic function interface)

- Press "Menu" to enter the main menu interface and select the automatic function icon: In the automatic mode, there are six automatic massage modes including Shujing Active, Beautiful Butt Shaped, Sleeping Massage, Neck and Shoulder Relaxation, Back Waist Stretching and Breathing.
- Press "Up" or "Down" to select the massage function, press "Enter" to confirm the selected massage function. Press "Back" to return to the selection function running status information interface.

Note: The automatic function has been selected and displayed in the status bar of the massage function. You can press the "back button" to view it operating status.

# Method of usage

| Function                         | Description                                                                                                                                                                                                                                                                                                                                                                                                                                                                                                                                                                                                                                                                                                                           |
|----------------------------------|---------------------------------------------------------------------------------------------------------------------------------------------------------------------------------------------------------------------------------------------------------------------------------------------------------------------------------------------------------------------------------------------------------------------------------------------------------------------------------------------------------------------------------------------------------------------------------------------------------------------------------------------------------------------------------------------------------------------------------------|
| Activating collaterals           | Activating collaterals massage function is mainly used to massage the neck, shoulder, back, waist, buttocks, etc. by means of massage, finger pressure, squatting and tapping; and combined with the foot roller and the leg airbag squeeze type, The body is fully massaged. Effectively promote the body's meridians, eliminate fatigue, promote blood circulation, improve the body's immunity, relieve muscle fatigue and soreness. Relax, relieve stress and improve sleep quality. At the same time, it is accompanied by a voice broadcast to explain the function of Shu Jing active massage.                                                                                                                                 |
| Hip shaping                      | Taking the buttocks as the massage focus, the hips are shaken and shaken, and the airbags are squeezed together. The hips are swayed and squeezed to effectively relieve the muscles of the buttocks, relieve the sedentary muscles of the buttocks, regulate blood circulation, tighten the buttocks. Swinging jitter consumes excess fat and elasticity, making the buttocks muscles strong and body-building, with a beautiful arc to reach the perfect female curve beauty.                                                                                                                                                                                                                                                       |
| Sleep aid<br>massage             | With a light and gentle method, deep massage on the human body can effectively improve sleep and improve sleep.quality, conditioning the body balance, relaxing body and mind, soothe sleep.                                                                                                                                                                                                                                                                                                                                                                                                                                                                                                                                          |
| Neck &<br>shoulder<br>relaxation | Focus on the neck and shoulders, lift the neck, knead, shoulder beat, smash and other methods on the neck and shoulders massage. It has open and occluded neck and shoulder, activating blood circulation and relieving pain, and relieving neck and shoulder pain.                                                                                                                                                                                                                                                                                                                                                                                                                                                                   |
| Back waist stretch               | With the back of the back as the massage focus, the back of the back with a shiatsu massage, tamper, back traction and other massage hands the method effectively clears the back and waist meridians, promotes the circulation of the back and back, and relieves the fatigue and soreness of the lumbar muscles.                                                                                                                                                                                                                                                                                                                                                                                                                    |
| Breath conditioning              | The breath conditioning massage function is mainly combined with kneading, massage, tampering, tapping, lifting and waist balloon extrusion. The neck, shoulders, back and waist massage of the human body, in which the neck and shoulders are mainly kneaded, lifted, smashed and other massage techniques, can alleviate the long-term head or overwork and lead to stiff muscles, soreness and elimination of the neck and shoulders. fatigue. The back waist is mainly based on finger pressure, squeaking and massage. It can dredge the back and meridians, promote blood circulation in the waist and improve back pain. At the same time, relieve anxiety, calm emotions, regulate the breath, and quickly sleep as a dream. |