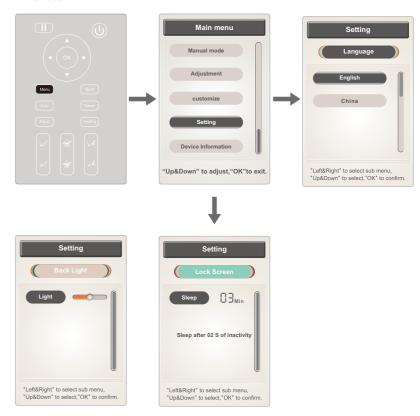

#### 01). Settings (language)

- · Settings (Language): Sets both Chinese and English.
- Press "Up" or "Down" to select the language type and press "Enter" to confirm.

#### 02).Settings (lock screen)

- Settings (lock screen): include time or never lock screen.
- Press the "Confirm" button to adjust the lock screen time. Each time you press the "Confirm" button, the lock screen time is increased by 15 seconds, 30 seconds, 1 minute, 2 minutes, 3 minutes or never lock the screen. Press the "Confirm" button to cycle.

# 03). Settings (backlight)

- Set (backlight) brightness, press "Enter" to adjust the brightness, a total of 5 brightness can be adjusted.
- Press the Back button to return to the Run Status Information screen.

#### 9).Setting

- Press "Menu" to enter the main menu interface, select "Settings" function icon, enter the setting interface including language, backlight, lock screen and other setting interface.
- Press "Left button" or "Right button" to switch the submenu. Press "Up" or "Down" to select the function, or press "Back" to return to the running status information interface.