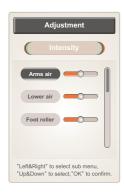

#### 03).Adjustment function (adjustment button - strength)

- · Adjustment function (strength adjustment): including arm air pressure, lower body air pressure, and foot roller, a total of 3 speeds can be adjusted.
- Press "Up" or "Down" to select the air pressure or the wheel strength, and press "Enter" to adjust the intensity.