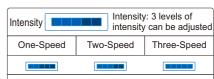

#### 01). Adjustment function (adjustment button - technique)

- · Adjustment function (method): The massage technique adjustment function includes speed, width, massage intensity and other massage function adjustments.
- Press the "Up" or "Down" button to select the speed or width function, and press the "Enter" button to adjust the speed, width and intensity.

#### Note:

- · Speed: The speed of the massage of the robot is adjustable, a total of 5 levels.
- ·Width: In the stop, tap, and acupressure, the width can be adjusted, a total of 5 levels.

#### 03).Adjustment function (adjustment button - strength)

- · Adjustment function (strength adjustment): including arm air pressure, lower body air pressure, and foot roller, a total of 3 speeds can be adjusted.
- Press "Up" or "Down" to select the air pressure or the wheel strength, and press "Enter" to adjust the intensity.