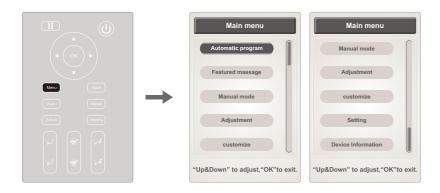

#### 4).Menu button

- Press "Menu" to enter the main menu massage function selection interface, including automatic program, special massage, manual mode, adjustment, customization, setting, device data and other functional interfaces.
- Press "Up" or "Down" to select the massage function, press "Enter" to confirm the selected massage function. Press "Back" to return to the selection function running status information interface

#### Controller button section

12

- 1.Pause button: Pause the current function.
- Power button: Open and close the massage chair.
- 3.Up button: The navigation button is up.
- 4. Confirmation button: Confirmation button.
- 5.Left button: The navigation button is to the left.
- Right button: The navigation button is to the right.
- 7. Down button: The navigation button is down.
- 8.Menu button: Enter the main menu interface.
- 9.Automatic button: enter the automatic mode selection interface.
- 10.Adjustment button: Enter the adjustment function selection interface.