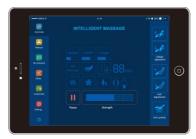

#### 02). Massage function runs and pauses

·Under the massage information display interface, when the massage function is running, press the "Run/Pause button" to temporarily stop all massage functions and enter the massage function pause state; while the massage function is paused, press the "Run/Pause button" to continue. Run the massage function before the pause. If the pause time exceeds 20 minutes, all massage functions are automatically turned off.

#### Method of usage

| Button | Function description                                                                     |
|--------|------------------------------------------------------------------------------------------|
| II     | In the running state, press this button to pause all current massage functions.          |
|        | In the pause state, press this button to continue the massage function before the pause. |