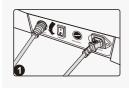

# 8. Eight, handrail installation instructions

- Find the connecting plug corresponding to the armrest from the bottom of the frame and pierce it from the middle of the armrest steel frame (Figure 1).
- After inserting the connecting plug from the middle of the armrest steel frame, corresponding to each pair of wiring plugs (Figure 2).

Figure 1

Figure 2

- The connector from the bottom of the frame is connected to the armrest connector firmly, and the air pipe connector is also inserted into place (Fig. 3).
- After the connector is connected, gently push the top of the frame into the bottom of the frame with the hand fixed on the steel frame, taking care to avoid the pipe collapse (Figure 4).