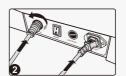

# 7. Seven, tablet system operation, turn off the power, end the massage

- When the massage function is on, click the massage button on the massage information display interface to immediately turn off all massage functions.
- Cut off the power supply of the whole machine, the figure (schematic diagram of the whole machine power cut).

- Schematic diagram of the whole machine power turning off.
- 2 Schematic diagram of unplugging the whole machine wiring.
- 3 Schematic diagram of unplugging the power plug.

Switch the massage chair power switch to the off state, and then unplug the power cord from the power outlet.