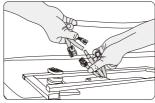

# 8. Eight, handrail installation instructions

- Find the connecting plug corresponding to the armrest from the bottom of the frame and pierce it from the middle of the armrest steel frame (Figure 1).
- After inserting the connecting plug from the middle of the armrest steel frame, corresponding to each pair of wiring plugs (Figure 2).

Figure 1

Figure 2

- The connector from the bottom of the frame is connected to the armrest connector firmly, and the air pipe connector is also inserted into place (Fig. 3).
- After the connector is connected, gently push the top of the frame into the bottom of the frame with the hand fixed on the steel frame, taking care to avoid the pipe collapse (Figure 4).