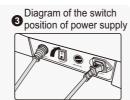

# 3. Turn off power, stop massage

- During the massage process, press the power switch button to immediately turn off all massage functions, the back of the chair and the foot pad are reset, the massage time is up, and all massage functions are immediately turned off, and the back and foot pads are not reset.
- Cut off the power supply of the whole machine, the figure (schematic diagram of the whole machine power cut).

34

- 1 Schematic diagram of the whole machine power turning off.
- 2 Schematic diagram of unplugging the whole machine wiring.
- 3 Schematic diagram of unplugging the power plug.