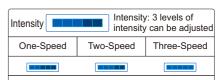

#### 01). Adjustment function (adjustment button - technique)

- · Adjustment function (method): The massage technique adjustment function includes speed, width, massage intensity and other massage function adjustments.
- Press the "Up" or "Down" button to select the speed or width function, and press the "Enter" button to adjust the speed, width and intensity.

#### Note:

- · Speed: The speed of the massage of the robot is adjustable, a total of 5 levels.
- ·Width: In the stop, tap, and acupressure, the width can be adjusted, a total of 5 levels.

#### 03).Adjustment function (adjustment button - strength)

- · Adjustment function (strength adjustment): including arm air pressure, lower body air pressure, and foot roller, a total of 3 speeds can be adjusted.
- Press "Up" or "Down" to select the air pressure or the wheel strength, and press "Enter" to adjust the intensity.