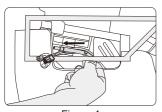

# 8. Eight, handrail installation instructions

- Find the connecting plug corresponding to the armrest from the bottom of the frame and pierce it from the middle of the armrest steel frame (Figure 1).
- After inserting the connecting plug from the middle of the armrest steel frame, corresponding to each pair of wiring plugs (Figure 2).

Figure 1

Figure 2

- The connector from the bottom of the frame is connected to the armrest connector firmly, and the air pipe connector is also inserted into place (Fig. 3).
- After the connector is connected, gently push the top of the frame into the bottom of the frame with the hand fixed on the steel frame, taking care to avoid the pipe collapse (Figure 4).