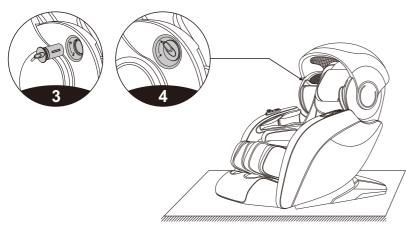

# 3. Turn off power, stop massage

- During the massage process, press the power switch button to immediately turn off all massage functions, the back of the chair and the foot pad are reset, the massage time is up, and all massage functions are immediately turned off, and the back and foot pads are not reset.
- Cut off the power supply of the whole machine, the figure (schematic diagram of the whole machine power cut).

34

- 1 Schematic diagram of the whole machine power turning off.
- 2 Schematic diagram of unplugging the whole machine wiring.
- 3 Schematic diagram of unplugging the power plug.

# 7. Seven, tablet system operation, turn off the power, end the massage

- When the massage function is on, click the massage button on the massage information display interface to immediately turn off all massage functions.
- Cut off the power supply of the whole machine, the figure (schematic diagram of the whole machine power cut).

- Schematic diagram of the whole machine power turning off.
- 2 Schematic diagram of unplugging the whole machine wiring.
- 3 Schematic diagram of unplugging the power plug.

Switch the massage chair power switch to the off state, and then unplug the power cord from the power outlet.