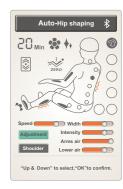

#### Controller display section

Note: The manual display shows the color, massage function and massage function icon layout order, please refer to the physical display!

- 1.TFT LCD display
- 2. Massage function status bar
- 3.Star top display
- 4. Aromatherapy display
- 5. Time display
- 6.Zero gravity display
- 7. The back stretch display
- 8.Arm pressure display
- 9.Leg and foot pressure display
- 10. The foot roller display
- 11.Speed adjustment

- 12.Adjust
- 13. Shoulder position adjustment
- 14.Bluetooth display
- 15. The method display
- 16.Massage position display
- 17. Hyperthermia display
- 18. Width adjustment
- 19.Massage intensity adjustment
- 20.Arm pressure adjustment
- 21.Lower body pressure regulation
- 22. The information bar

- ·When you select any of the automatic modes, the backrest and calf position will be adjusted to the set angle.
- After adjusting the angle, the massage chair automatically performs the shoulder position and body shape detection (Note: Shujing Active only detects the shoulder position, other modes are full body type detection and shoulder position detection), waiting for the test to be completed. If you press the "Enter" button, skip the shoulder position and body type detection steps, and directly turn on the default value to start the massage.

• After detecting the shoulder position, the buzzer prompts "Drip". If it is different from the actual shoulder position, you can adjust it to the appropriate position by pressing "Up" or "Down". The shoulder position is adjustable in 11 steps. With no shoulder position adjustment within 10 seconds, the massage function is automatically entered. Or press the "Enter" button to enter the massage immediately. Or the shoulder position is not detected, then the default shoulder position height is massaged.