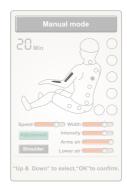

# 6). Manual ( Manual button- also can press" Manual" to directly enter manual mode surface)

- Press "Menu" to enter the main menu interface and select the manual mode icon: including massage technique, massage part, air pressure, and other massage functions.
- Press "Left button" or "Right button" to switch the submenu, then press "Up" or "Down" to select the massage function, press "Back" to return to the running status information interface.

#### 01).Manual Mode (Manual button-mode)

- •Manual mode (manipulation): including six different massage techniques such as stopping, kneading, tapping, kneading, finger pressing, 4D, and shoulder lifting. In the state of tapping and finger pressing, the width of the massage ball can be adjusted.
- Press "Up" or "Down" to select the function function icon, press "Enter" to confirm the selected massage method.

Note:Massage intensity: 4D massage intensity, that is, the robot is extended forward or the whole is retracted. The intensity of the massage is adjusted in the intensity of a certain massage area, not the strength of the full back. Boot detection full body type, the intensity of each massage point has been tested, if you feel the intensity of a certain massage point needs to be adjusted, adjust with this button. The massage intensity can be adjusted at any time in both automatic and manual conditions.