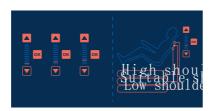

#### 01). Shoulder position adjustment

- · Automatically perform human shoulder position and massage finger pressure point detection, waiting for the test to be completed.
- After the test is completed, enter the shoulder massage position adjustment interface and make a "DiDi..." prompt tone. If it differs from the actual shoulder position, you can adjust it to the appropriate position by pressing the "Up" or "Down" button. The shoulder position is adjustable in 11 steps. With no shoulder position adjustment within 10 seconds, the massage function is automatically entered. If the shoulder position is not detected, the default shoulder position height is massaged.

| Shoulder position adjustment button | Function description                           |
|-------------------------------------|------------------------------------------------|
|                                     | Adjustment of shoulder massage position        |
|                                     | Adjustment under the shoulder massage position |