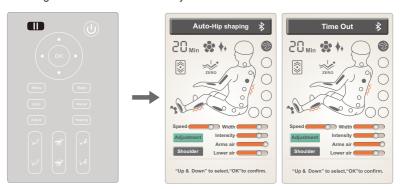

Boot interface

Please select automatic mode

- · When you select any of the automatic modes, the backrest and calf position will be adjusted to the set angle.
- · After adjusting the angle, the massage chair automatically performs the shoulder position and body type detection (Note: Shujing Active only detects the shoulder position, other modes are full body type detection and shoulder position detection), waiting for the test to be completed. If you press the " button, skip the shoulder position and body shape detection steps and directly turn on the default value to start the massage.

Lying angle adjustment display interface

Shoulder position and massage finger pressure detection interface