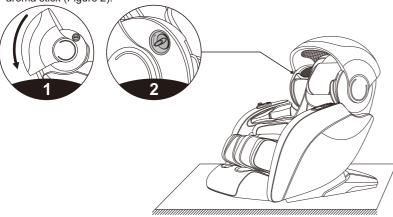

# 3. Turn off power, stop massage

- During the massage process, press the power switch button to immediately turn off all massage functions, the back of the chair and the foot pad are reset, the massage time is up, and all massage functions are immediately turned off, and the back and foot pads are not reset.
- Cut off the power supply of the whole machine, the figure (schematic diagram of the whole machine power cut).

34

- 1 Schematic diagram of the whole machine power turning off.
- 2 Schematic diagram of unplugging the whole machine wiring.
- 3 Schematic diagram of unplugging the power plug.