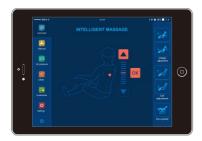

Lying angle adjustment display interface

Shoulder position and massage finger pressure detection interface

#### 01). Shoulder position adjustment

- · Automatically perform human shoulder position and massage finger pressure point detection, waiting for the test to be completed.
- After the test is completed, enter the shoulder massage position adjustment interface and make a "DiDi..." prompt tone. If it differs from the actual shoulder position, you can adjust it to the appropriate position by pressing the "Up" or "Down" button. The shoulder position is adjustable in 11 steps. With no shoulder position adjustment within 10 seconds, the massage function is automatically entered. If the shoulder position is not detected, the default shoulder position height is massaged.