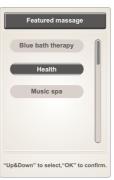

## 01). Automatic function (featured massage)

- Press "Menu" to enter the main menu interface, select the special massage function icons: including blue bath therapy, incense health, music SPA and other three special massage modes.
- Press "Up" or "Down" to select the massage function, press "Enter" to confirm the selected massage function. Press "Back" to return to the selection function running status information interface.

| Function             | Description                                                                                                                                                                                                                                                                                                                                                                                                                                                                                                                            |
|----------------------|----------------------------------------------------------------------------------------------------------------------------------------------------------------------------------------------------------------------------------------------------------------------------------------------------------------------------------------------------------------------------------------------------------------------------------------------------------------------------------------------------------------------------------------|
| Blue bath<br>therapy | After the blue bath massage function is turned on, the massage chair automatically lies, so that the human body maintains zero gravity, and then cooperates with the blue bathing function on the top of the starry sky. The blue can slow down the heart rhythm, adjust the balance, and eliminate the tension, with the starry sky LED The light and dark adjustment, the user with the light conditioning breathing combined with gentle kneading massage techniques to relieve the body and mind, release stress, relieve fatigue. |
| Health               | After opening the fragrant health massage function, the massage chair is automatically lying down, so that the body is in a state of balance and relaxation, and then combined with massage and air pressure to massage the body in all directions, combined with the unique aromatherapy, the aroma can make people Balance emotions, relax, help sleep, relax muscles, balance body and mind                                                                                                                                         |
| SPA<br>Music spa     | After opening the fragrant health massage function, the massage chair is automatically lying down, so that the body is in a state of balance and relaxation, and then combined with massage and air pressure to massage the body in all directions, combined with the unique aromatherapy, the aroma can make people Balance emotions, relax, help sleep, relax muscles, balance body and mind                                                                                                                                         |