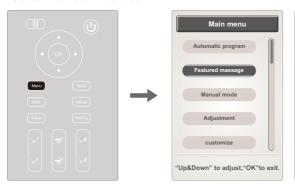

#### 4).Menu button

- Press "Menu" to enter the main menu massage function selection interface, including automatic program, special massage, manual mode, adjustment, customization, setting, device data and other functional interfaces.
- Press "Up" or "Down" to select the massage function, press "Enter" to confirm the selected massage function. Press "Back" to return to the selection function running status information interface

## 01). Automatic function (featured massage)

- Press "Menu" to enter the main menu interface, select the special massage function icons: including blue bath therapy, incense health, music SPA and other three special massage modes.
- Press "Up" or "Down" to select the massage function, press "Enter" to confirm the selected massage function. Press "Back" to return to the selection function running status information interface.