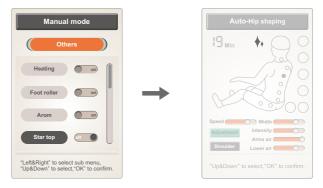

#### 04).Manual mode (manual button - Others)

- · Manual mode (others): including massage, foot roller, aromatherapy, star top and other massage functions.
- Press "Up" or "Down" to select the massage function, press "Enter" to turn the massage function on or off.

## · Manual mode (other - Heating)

- Press the "Confirm" button to turn on or off the back and leg hyperthermia function at the same time, heating to the far-infrared hyperthermia function, and warming after 3 minutes.
- Press "Up" or "Down" to select other massage functions, press "Back" to return to the running status information interface.

#### · Manual mode (other - sole roller)

- Select to turn the foot roller massage function on or off by pressing the "Enter" button.
- Press "Up" or "Down" to select other massage functions, press "Back" to return to the running status information interface.

#### · Manual mode (other - Arom)

- Select to turn the aromatherapy function on or off by pressing the "Enter" button.
- Press "Up" or "Down" to select other massage functions, press "Back" to return to the running status information interface.

## Method of usage

- Manual mode (other star top)
- Select to turn the star top function on or off by pressing the "Confirm" button.
- Press "Up" or "Down" to select other massage functions, press "Back" to return to the running status information interface.