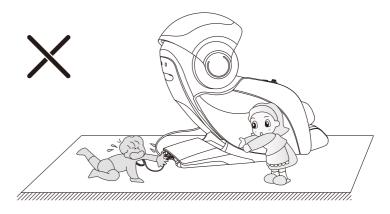

# **A** Warning

• When turning on the zero-gravity lying function, be sure to notice whether there are children or pets under the massage table under the bottom of the calf and the backrest to stay or play to avoid product damage and personal injury.