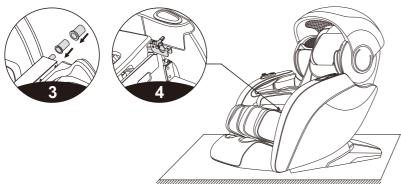

# 8. Eight, handrail installation instructions

- Find the connecting plug corresponding to the armrest from the bottom of the frame and pierce it from the middle of the armrest steel frame (Figure 1).
- After inserting the connecting plug from the middle of the armrest steel frame, corresponding to each pair of wiring plugs (Figure 2).

Figure 1

Figure 2

- The connector from the bottom of the frame is connected to the armrest connector firmly, and the air pipe connector is also inserted into place (Fig. 3).
- After the connector is connected, gently push the top of the frame into the bottom of the frame with the hand fixed on the steel frame, taking care to avoid the pipe collapse (Figure 4).