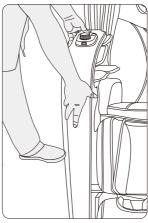

Figure 1

Figure 2

- The connector from the bottom of the frame is connected to the armrest connector firmly, and the air pipe connector is also inserted into place (Fig. 3).
- After the connector is connected, gently push the top of the frame into the bottom of the frame with the hand fixed on the steel frame, taking care to avoid the pipe collapse (Figure 4).