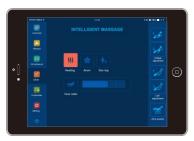

#### 02). Massage function runs and pauses

·Under the massage information display interface, when the massage function is running, press the "Run/Pause button" to temporarily stop all massage functions and enter the massage function pause state; while the massage function is paused, press the "Run/Pause button" to continue. Run the massage function before the pause. If the pause time exceeds 20 minutes, all massage functions are automatically turned off.

#### Method of usage

| Button | Function description                                                                     |
|--------|------------------------------------------------------------------------------------------|
| II     | In the running state, press this button to pause all current massage functions.          |
|        | In the pause state, press this button to continue the massage function before the pause. |

#### 03). Upper body massage intensity

• Under the massage information display interface under massage work, click the intensity adjustment icon to adjust the upper body back The massage intensity of the robot is divided into 5 steps.