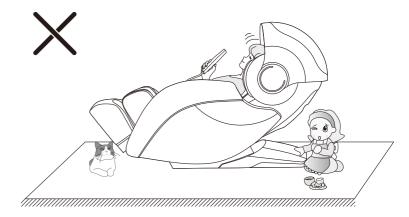

# **A** Warning

• When turning on the zero-gravity lying function, be sure to notice whether there are children or pets under the massage table under the bottom of the calf and the backrest to stay or play to avoid product damage and personal injury.