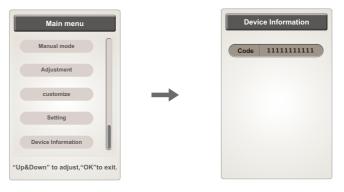

#### 10). Device information

- Press "Menu" to enter the main menu interface and select the device information function to display the current device information.
- Press "Up" or "Down" to select and press "Enter" to confirm. Or press "Back" to return to the running status information interface.