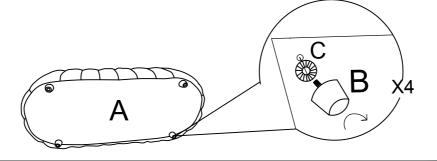

#### **COMPONENT PARTS**

| А | 1PC  | С | 4PCS |
|---|------|---|------|
| B | 4PCS |   |      |

#### **HOW TO ASSEMBLY:**

STEP2: