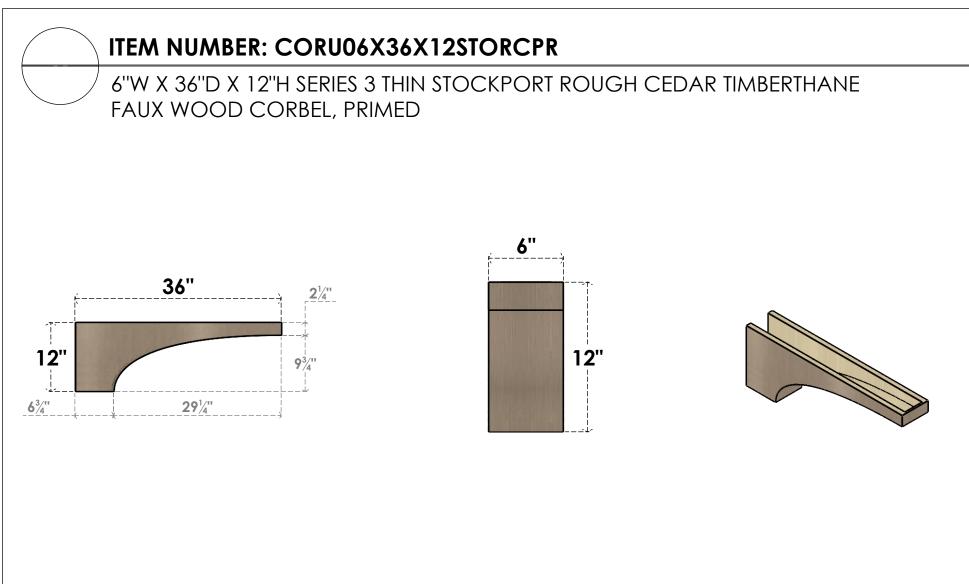

## SIDE PROFILE

## **FRONT PROFILE**

**ISOMETRIC** 

**GENERATED DATE : 01/28/2023** 

## WORK

**EKENA MILLWORK** 2300 WEST MAIN ST. CLARKSVILLE, TX 75426 TOLL FREE: 866-607-0453 WWW.EKENAMILLWORK.COM NOTES 1. INSTALLATION TO BE COMPLETED IN ACCORDANCE WITH MANUFACTURER'S SPECIFICATIONS.