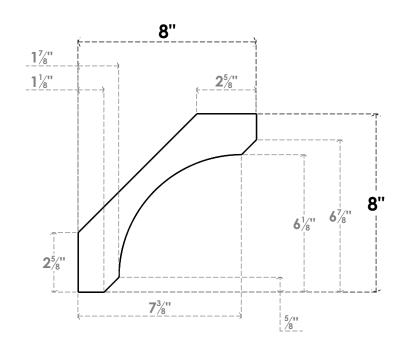

## ITEM NUMBER: BRCURO050X08000X08000LECRCPR

5"W X 8"D X 8"H LEGACY ROUGH CEDAR WOODGRAIN OPEN TIMBERTHANE BRACE, PRIMED TAN

SIDE PROFILE

**FRONT PROFILE** 

**ISOMETRIC** 

GENERATED DATE: 04/05/2023

**EKENA MILLWORK** 2300 WEST MAIN ST. CLARKSVILLE, TX 75426 TOLL FREE: 866-607-0453 WWW.EKENAMILLWORK.COM