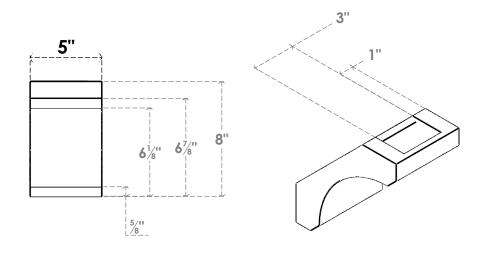

## ITEM NUMBER: BRCURO050X08000X08000LECRCPR

5"W X 8"D X 8"H LEGACY ROUGH CEDAR WOODGRAIN OPEN TIMBERTHANE BRACE, PRIMED TAN

SIDE PROFILE

**FRONT PROFILE** 

**ISOMETRIC** 

GENERATED DATE: 04/05/2023

**EKENA MILLWORK** 2300 WEST MAIN ST. CLARKSVILLE, TX 75426 TOLL FREE: 866-607-0453 WWW.EKENAMILLWORK.COM