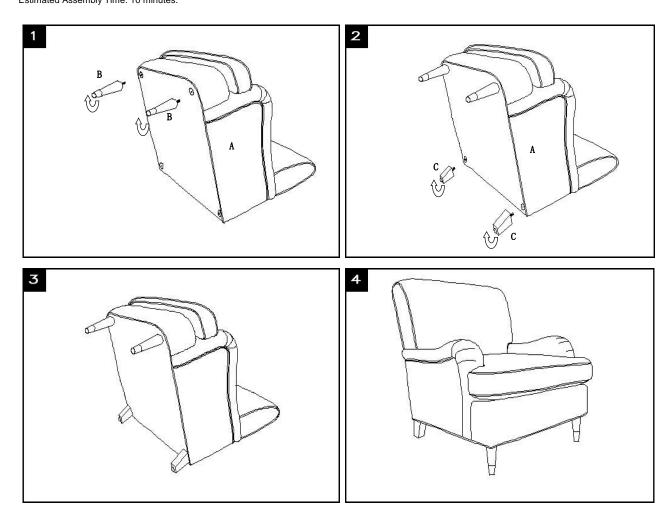

### PREPARATION

Before beginning assembly of product, make sure all parts are present. Compare parts with package contents list and hardware contents list. If any part is missing or damaged, do not attempt to assemble the product. Estimated Assembly Time: 10 minutes.