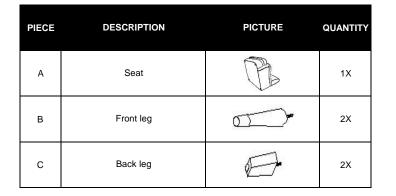

## CARE AND MAINTENANCE

Spot clean using a mild water-free solvent. Only a professional cleaner should undertake a complete overall cleaning. The use of steam or water-based cleaners may cause excessive shrinking or

staining.

\* Please make sure that you have all parts indicated before you begin assembly of this item.

\* This item should be assembled on a soft surface to prevent scratching the finish during assembly.

\* This item may require periodic tightening.

# Parts List and Hardware List





## Model# MCR4571

Product Dimensions:29.33" W x34.25" D x31.50" H





Weight Capacity: 275 lbs WARNING: DO NOT STAND ON CHAIR

### PREPARATION

Before beginning assembly of product, make sure all parts are present. Compare parts with package contents list and hardware contents list. If any part is missing or damaged, do not attempt to assemble the product. Estimated Assembly Time: 10 minutes.