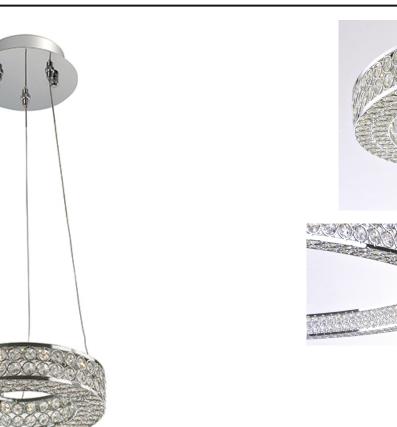

## **PRODUCT DESCRIPTION**

Frames of metal rings encased with Beveled Crystal Jewels, are finished in Polished Chrome. Suspended by cables as if floating In air, these rings cast rainbows of light when illuminated by the Integrated LED.

## FINISHES OPTION

Polished Chrome

GLASS Beveled Crystal BC

MATERIAL Steel, Crystal

RATINGS cETLus Dry Location

ADDITIONAL RATED LIFE 40000 Hours OPERATING TEMPERATURE: -20°C (-4°F), 40°C (104°F)

Always consult a qualified electrician before installing any lighting product.