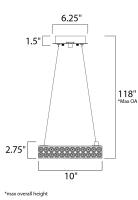

## **MEASUREMENTS**

CANOPY

LUMENS

BULB

CRI

DIMENSION : 10" L x 10" W x 2.75" H : 118" OAH MAX OAH : 6.25" W x 1.5" H x 6.25" L HANGING WEIGHT : 3.66 lb LAMPING INPUT VOLTAGE : 120V : 420 Rated : 1 x 6W LED PCB Integrated , 6W Total BULB INCLUDED : (Integrated) DIMMABLE : Triac CL : 80+ CRI COLOR\_TEMP : 3000K