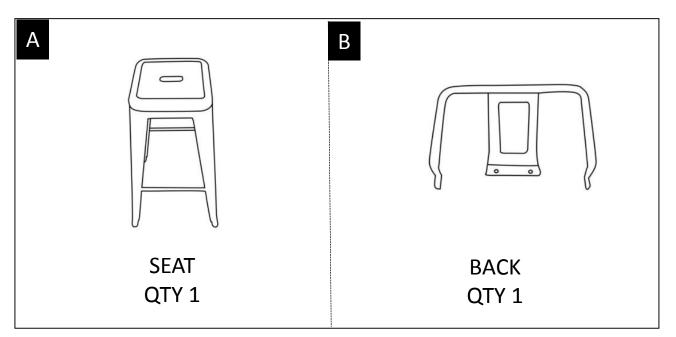

er coat layer protects the metal from oxidizing, corrosion, tarnishing and scratching and keeps it looking good for years to come.

#### To help protect your metal furniture, follow these steps:

- Wipe down the surface with a damp, soft cloth.
- Wipe up spills promptly. Clean with a dry cloth.
- Do not use abrasive cleaners, chemical solvents, strong detergents, cleaners with bleach, and furniture polish.
- Use soft felt base coasters, placemats to help prevent scratches.
- Keep furniture out of direct sunlight, which can cause cracking or roughness on the protective layer.
- If it can be avoided, do not put furniture near heating vents. Keep the furniture 3 to 4 inches away from the wall, giving heat and air space to circulate.

#### **PRE-ASSEMBLY INFORMATION**

#### PARTS DESCRIPTION



#### HARDWARE DESCRIPTION



**NEED HELP?** For help with assembly or if you are missing a part, Please call customer service at 1-866-518-0120 ext. 262 (9 am to 4 pm EST)

### ASSEMBLY

**STEP 1** 



Remove the Allen Key Screws (1) from Seat (A) using Allen Key (2).

STEP 2



Attach Back (B) to Seat (A) with Allen Key Screws (1). Use Allen Key (2) to tighten.



Wynden H HOME DE brooklyn + max

#### WARRANTY

Thank you for purchasing a **Simpli Home – Wyndenhall – Brooklyn + Max** product. These products have been made to demanding, high-quality standards and are guaranteed for domestic use against manufacturing faults for a period of 12 months from the date of purchase. This warranty does not affect your statutory rights.

In case of any malfunction of your product (failure, missing