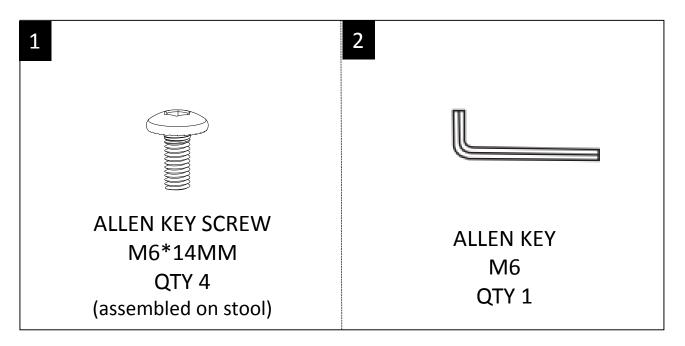

#### HARDWARE DESCRIPTION

**NEED HELP?** For help with assembly or if you are missing a part, Please call customer service at 1-866-518-0120 ext. 262 (9 am to 4 pm EST)