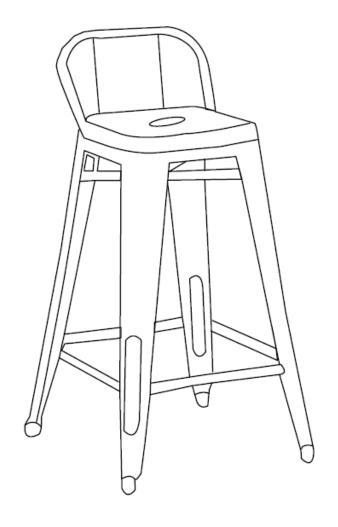

## **24 INCH METAL COUNTER HEIGHT STOOL**

### MODEL # AXCRAY24-01-WH

brooklyn + max™