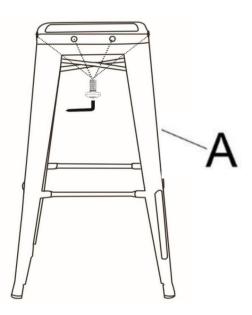

### ASSEMBLY

**STEP 1** 

Remove the Allen Key Screws (1) from Seat (A) using Allen Key (2).

STEP 2

Attach Back (B) to Seat (A) with Allen Key Screws (1). Use Allen Key (2) to tighten.

Wynden H HOME DE brooklyn + max