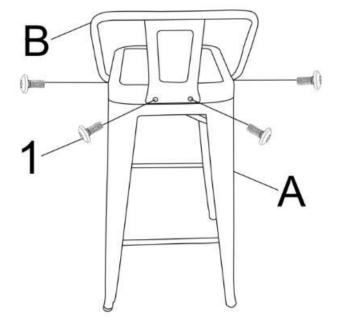

### ASSEMBLY

**STEP 1** 

Remove the Allen Key Screws (1) from Seat (A) using Allen Key (2).

STEP 2

Attach Back (B) to Seat (A) with Allen Key Screws (1). Use Allen Key (2) to tighten.

Wynden H HOME DE brooklyn + max