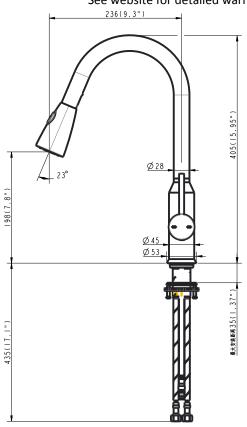

#### **Features**

- Metal body design
- Plastic spray head
- Ceramic cartridge
- Flexible supply lines with 3/8" compression fittings
- Use with or without deckplate (Not Included)
- Max Flow Rate 1.8GPM(6.84LPM) at 60 PSI(ASME.A112.18.1M)
- Faucet Net Weight: approx 2.3KG

#### Installation

- 1 or 3 hole installation.
- Flexible supply lines simplify installation.

Codes/Standards ASME A112.18.1/CSA B125.1 ICC/ANSI A117.1 NSF/ANSI 61

All applicable US Federal and State material regulations