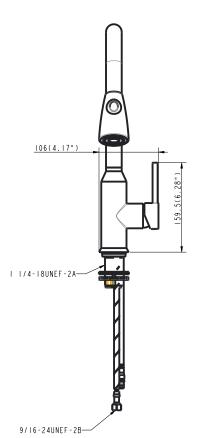

#### **Features**

- Metal body design
- Plastic spray head
- Ceramic cartridge
- Flexible supply lines with 3/8" compression fittings
- Use with or without deckplate (Not Included)
- Max Flow Rate 1.8GPM(6.84LPM) at 60 PSI(ASME.A112.18.1M)
- Faucet Net Weight: approx 2.3KG

#### Installation

- 1 or 3 hole installation.
- Flexible supply lines simplify installation.

Codes/Standards ASME A112.18.1/CSA B125.1 ICC/ANSI A117.1 NSF/ANSI 61

All applicable US Federal and State material regulations