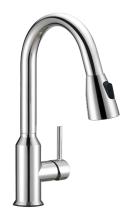

# SOLEA®

## **Pull Down Kitchen Faucet KCF2566C**

#### Material

- Metal spout and body, zinc handle.
- $SOLEA^*$  finishes resist corrosion and tarnish.