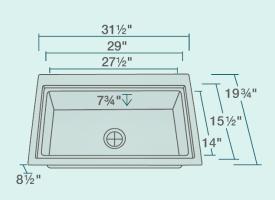

31 1/2" x 19 3/4" x 8 1/2"
Undermount or Topmount Installation
33" Minimum Cabinet Size
All-Natural Materials - Eco-Friendly and Recyclable
Hammered Finish
Center Drain
Thick Sound Dampener Rubber Pad
Fully Insulated
One-Piece Construction
Naturally Antibacterial
Cardboard Cutout Template Included
Installation Hardware Included

\*Due to the handmade nature of this sink, dimensions may vary up to ~1/4"