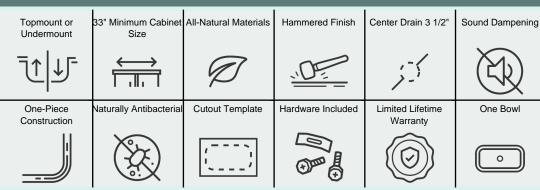

## Copper

Our handcrafted copper sinks add warmth and richness to a variety of décors. They come in a hammered finish with a beautifully aged patina. The hammered fi nish helps to hide small scratches that may occur over the lifetime of the sink. Copper is naturally antibacterial and will not rust or stain, making it easy to maintain. Our copper sinks are made using a one-piece construction process giving you the strongest copper sink you will find. Each sink is fully insulated with sound dampening pads.

31 1/2" x 19 3/4" x 8 1/2"
Undermount or Topmount Installation
33" Minimum Cabinet Size
All-Natural Materials - Eco-Friendly and Recyclable
Hammered Finish
Center Drain
Thick Sound Dampener Rubber Pad
Fully Insulated
One-Piece Construction
Naturally Antibacterial
Cardboard Cutout Template Included
Installation Hardware Included

## **Features**