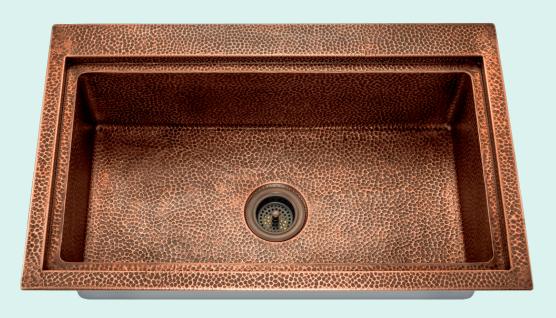

## 915 Single Bowl Dual-Mount Sink

## Copper

Our handcrafted copper sinks add warmth and richness to a variety of décors. They come in a hammered finish with a beautifully aged patina. The hammered fi nish helps to hide small scratches that may occur over the lifetime of the sink. Copper is naturally antibacterial and will not rust or stain, making it easy to maintain. Our copper sinks are made using a one-piece construction process giving you the strongest copper sink you will find. Each sink is fully insulated with sound dampening pads.

31 1/2" x 19 3/4" x 8 1/2"
Undermount or Topmount Installation
33" Minimum Cabinet Size
All-Natural Materials - Eco-Friendly and Recyclable
Hammered Finish
Center Drain
Thick Sound Dampener Rubber Pad
Fully Insulated
One-Piece Construction
Naturally Antibacterial
Cardboard Cutout Template Included
Installation Hardware Included