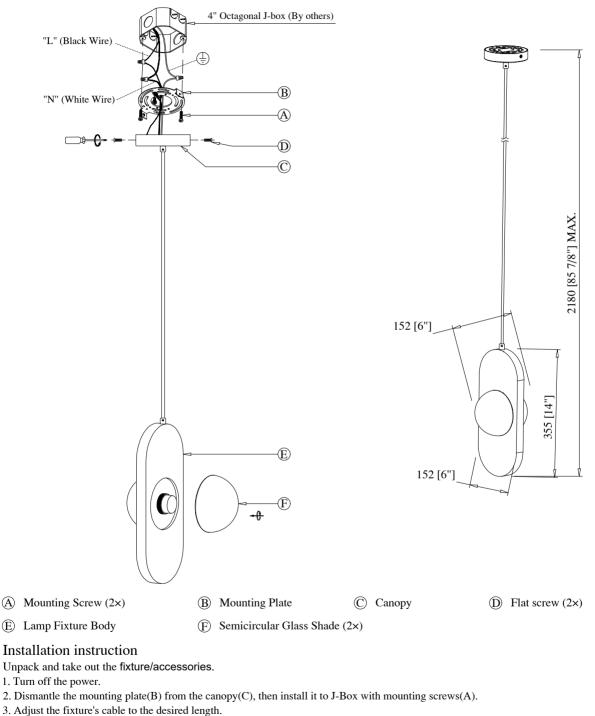

## DIAGRAM OF INSTALLATION STRUCTURE

SKU No. :CE1009205

Product Size: L6"\*W6"\*H86"(MAX)

Light Source: (2×) LED Module

- 4. Connect the fixture to a suitable ground in accordance with local electrical codes.
- 5. Connect the White wire to the neutral power line wire with a wire nut.
- 6. Connect the Black wire to the hot power line wire with a wire nut.
- 7. Neatly place all wires and wire nut connections inside the J-box.
- 8. Install the canopy(C) to ceiling with 2PCS flat screws(D).
- 9. Screw 2PCS semicircular glass shades(F) into the the lamp fixture body(E).
- 10. After finish the installation, then turn on the power.