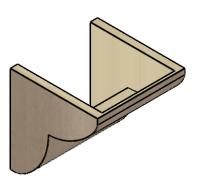

# **ISOMETRIC**

**EKENA MILLWORK** 2300 WEST MAIN ST. CLARKSVILLE, TX 75426 TOLL FREE: 866-607-0453 WWW.EKENAMILLWORK.COM

GENERATED DATE: 01/27/2023

- 1. INSTALLATION TO BE COMPLETED IN ACCORDANCE WITH MANUFACTURER'S SPECIFICATIONS.

#### ITEM NUMBER: CORU12X12X12CRERCPR

12"W X 12"D X 12"H SERIES 1 WIDE CRESTLINE ROUGH CEDAR TIMBERTHANE FAUX WOOD CORBEL, PRIMED