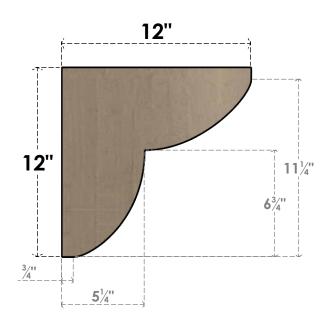

### SIDE PROFILE

#### ITEM NUMBER: CORU12X12X12CRERCPR

12"W X 12"D X 12"H SERIES 1 WIDE CRESTLINE ROUGH CEDAR TIMBERTHANE FAUX WOOD CORBEL, PRIMED