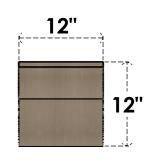

## **FRONT PROFILE**

#### ITEM NUMBER: CORU12X12X12CRERCPR

12"W X 12"D X 12"H SERIES 1 WIDE CRESTLINE ROUGH CEDAR TIMBERTHANE FAUX WOOD CORBEL, PRIMED