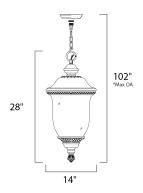

\*max overall height of fixture

### **MEASUREMENTS**

DIMENSION : 14" L x 14" W x 28" H

MAX OAH : 102" OAH HANGING WEIGHT : 18.04 lb