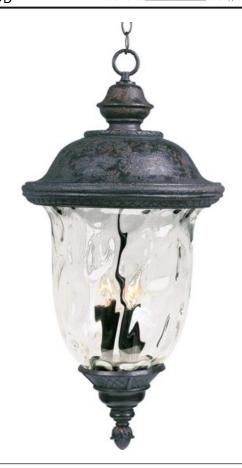

## PRODUCT DESCRIPTION

Maxim Lighting's Carriage House VX Collection is made with Vivex, a material twice the strength of resin, is non-corrosive, UV resistant and backed with a 5-Year Limited Warranty. Carriage House VX features our Oriental Bronze finish and Water Glass.

## **GLASS**

Water Glass WG

### MATERIAL

Vivex Resin Composite, Glass