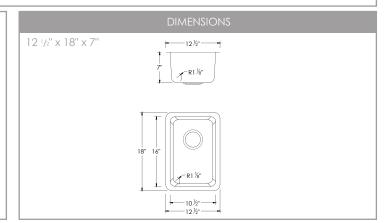

18 GAUGE

| Overall Dimensions  | 12 <sup>1</sup> / <sub>2</sub> " x 18" x 7" |
|---------------------|---------------------------------------------|
| Internal Dimensions | 10 <sup>1</sup> / <sub>2</sub> " × 16" × 7" |
| Left Basin          | -                                           |
| Right Basin         | -                                           |
| Drain Openning Size | 3 1/2"                                      |

MINIMUM INTERNAL SIZE

Stylish® sinks have on standard 3 1/2" drain opening that can fit any garbage disposal unit. The sink structure is well designed to withstand any heavy garbage disposal unit.

This product is covered by a limited lifetime warranty. Consult our websité for complete details.