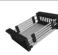

# **ZAFRA**

STAINLESS STEEL SINGLE BOWL KITCHEN SINK

A-916DG DRYING MAT A-910 SERVING BOARD

A-913 CUTTING BOARD

**BRUSHED** SATIN FINISH

RADIUS 30mm

COATED + **RUBBER PADS** 

Premium 18 gauge stainless steel with 18/10 chrome-nickel content. The 18% of chrome content provides durability, maximum protection against rust and a beautiful satin finish.
The 10% of nickel content provides excellent strength and hardness.