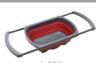

# **ZAFRA**

STAINLESS STEEL SINGLE BOWL KITCHEN SINK

A-916DG DRYING MAT A-910 SERVING BOARD

A-913 CUTTING BOARD

**BRUSHED** SATIN FINISH

RADIUS 30mm

COATED + **RUBBER PADS** 

Premium 18 gauge stainless steel with 18/10 chrome-nickel content. The 18% of chrome content provides durability, maximum protection against rust and a beautiful satin finish.
The 10% of nickel content provides excellent strength and hardness.