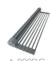

# **ZAFRA**

STAINLESS STEEL SINGLE BOWL KITCHEN SINK

A-916DG DRYING MAT A-910 SERVING BOARD

A-913 CUTTING BOARD

**BRUSHED** SATIN FINISH

RADIUS 30mm

COATED + **RUBBER PADS** 

Premium 18 gauge stainless steel with 18/10 chrome-nickel content. The 18% of chrome content provides durability, maximum protection against rust and a beautiful satin finish.
The 10% of nickel content provides excellent strength and hardness.