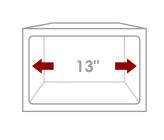

18 GAUGE

| Overall Dimensions  | 12 <sup>1</sup> / <sub>2</sub> " x 18" x 7" |
|---------------------|---------------------------------------------|
| Internal Dimensions | 10 <sup>1</sup> / <sub>2</sub> " × 16" × 7" |
| Left Basin          | -                                           |
| Right Basin         | -                                           |
| Drain Openning Size | 3 1/2"                                      |