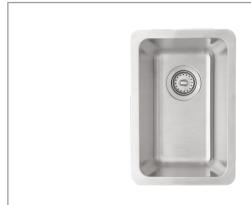

# **ZAFRA**

STAINLESS STEEL SINGLE BOWL KITCHEN SINK

A-916DG DRYING MAT A-910 SERVING BOARD

A-913 CUTTING BOARD

**BRUSHED** SATIN FINISH

RADIUS 30mm

COATED + **RUBBER PADS** 

Premium 18 gauge stainless steel with 18/10 chrome-nickel content. The 18% of chrome content provides durability, maximum protection against rust and a beautiful satin finish.
The 10% of nickel content provides excellent strength and hardness.