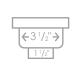

18 GAUGE

| Overall Dimensions  | 12 <sup>1</sup> / <sub>2</sub> " x 18" x 7" |
|---------------------|---------------------------------------------|
| Internal Dimensions | 10 <sup>1</sup> / <sub>2</sub> " × 16" × 7" |
| Left Basin          | -                                           |
| Right Basin         | -                                           |
| Drain Openning Size | 3 1/2"                                      |