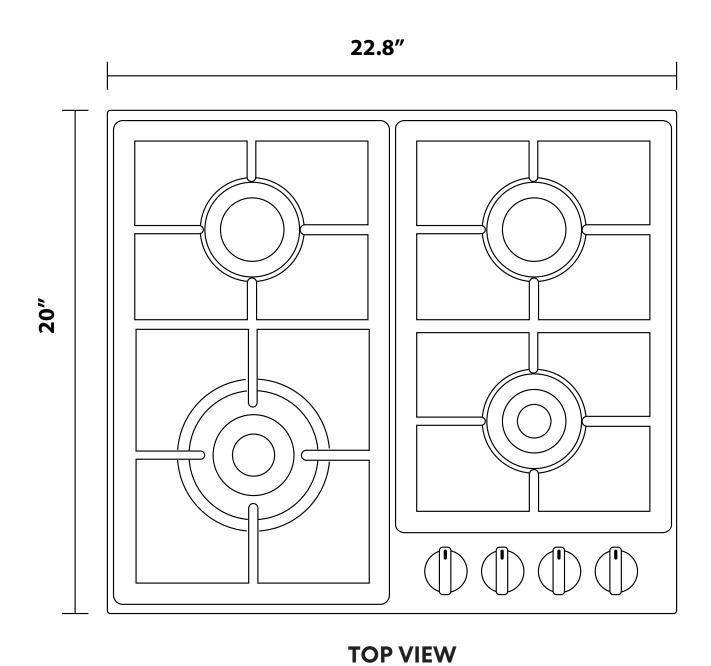

See Page 2 for dimensions

COS-640STX-E Cooktop

PRONT VIEW (INSTALLED)

3.37"

BOTTOM OF COOKTOP

TOP OF BUILT-IN OVEN OR CABINET

19.25"

TOP OF BUILT-IN OVEN OR CABINET

Dimensions (WxDxH): 22.8" x 20" x 3.4"