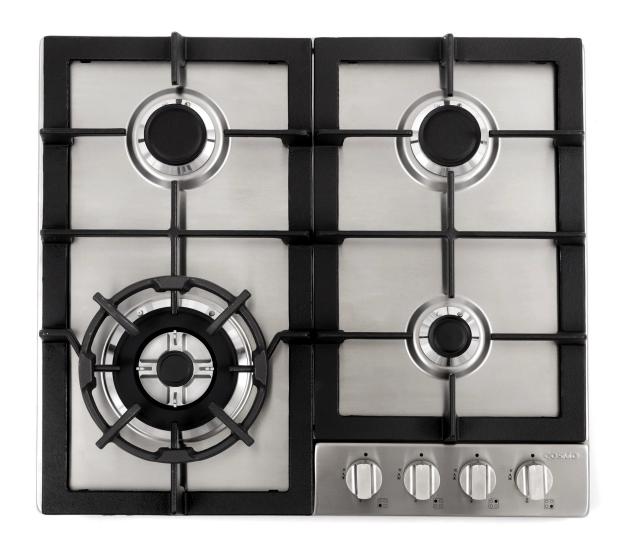

## COS-640STX-E Cooktop

| Size                   | 24 Inch                                                                                                      |
|------------------------|--------------------------------------------------------------------------------------------------------------|
| Installation           | Drop-In                                                                                                      |
| Fuel                   | Gas                                                                                                          |
| Controls               | Metal Constructed Knobs                                                                                      |
| Material               | 304 Stainless Steel                                                                                          |
| Electrical             | 120V / 60Hz                                                                                                  |
| Certifications         | ETL Listed                                                                                                   |
| Included<br>Components | Hardware, Install Kit, Power Cord, User<br>Manual                                                            |
| Burners                | <ul><li>Super Rapid / 16,000 BTU</li><li>Semi-Rapid / 6,800 BTU (x2)</li><li>Auxiliary / 5,000 BTU</li></ul> |

## COS-640STX-E

Designed to perform as well as it looks, Cosmo's COS-640STX-E Gas Cooktop features 4 gas burners that allow you to cook from a high heat for boiling, frying, or searing to a low simmer for the most delicate sauces.

## **Features**

- $\cdot$  Designed for drop-in installation
- · 4 sealed gas burners
- · Electronic ignition
- · Stainless steel surface
- · Heavy-duty cast iron grates
- $\cdot \, \text{Wok grate attachment} \\$