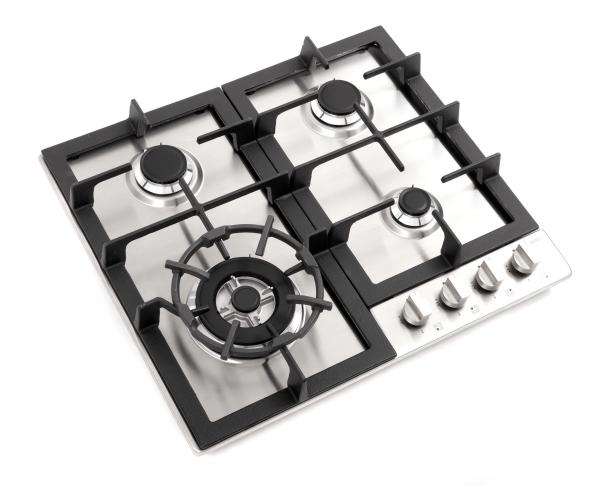

## COS-640STX-E Cooktop

| Size                   | 24 Inch                                                                                                      |
|------------------------|--------------------------------------------------------------------------------------------------------------|
| Installation           | Drop-In                                                                                                      |
| Fuel                   | Gas                                                                                                          |
| Controls               | Metal Constructed Knobs                                                                                      |
| Material               | 304 Stainless Steel                                                                                          |
| Electrical             | 120V / 60Hz                                                                                                  |
| Certifications         | ETL Listed                                                                                                   |
| Included<br>Components | Hardware, Install Kit, Power Cord, User<br>Manual                                                            |
| Burners                | <ul><li>Super Rapid / 16,000 BTU</li><li>Semi-Rapid / 6,800 BTU (x2)</li><li>Auxiliary / 5,000 BTU</li></ul> |

## COS-640STX-E

Designed to perform as well as it looks, Cosmo's COS-640STX-E Gas Cooktop features 4 gas burners that allow you to cook from a high heat for boiling, frying, or searing to a low simmer for the most delicate sauces.

## **Features**

- $\cdot$  Designed for drop-in installation
- · 4 sealed gas burners
- · Electronic ignition
- · Stainless steel surface
- · Heavy-duty cast iron grates
- $\cdot \, \text{Wok grate attachment} \\$