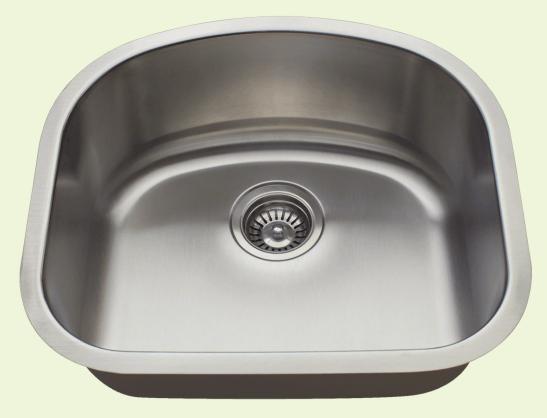

## 2118 D-Bowl Sink

## **Stainless Steel**

Stainless Steel is the most popular choice for today's kitchens due to its clean look and durability. The beautiful brushed satin finish helps to hide small scratches that may occur over the lifetime of the sink. Our Stainless Steel sinks are made from high quality 14, 16, 18 or 20 gauge steel. Most models are made of one piece construction that ensures the sturdiest kitchen sink you will find. Our sinks are made from 300-series stainless steel and are guaranteed not to rust or stain. Each sink is fully insulated and has a sound dampening pad. Our stainless steel sinks are backed by a limited lifetime warranty.

20 1/8" x 17 3/4" x 8 1/4"
Undermount Installation
21" Minimum Cabinet Size
16- or 18-Gauge Steel Available
Certified High-Quality 304 Stainless Steel
Brushed Satin Finish
Offset Drain
Thick Sound Dampener Rubber Pad
Fully Insulated
Cardboard Cutout Template Included
Installation Hardware Included
cUPC Certified (Uniform Plumbing Code)
Limited Lifetime Warranty