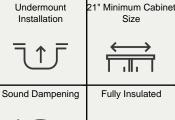

20 1/8" x 17 3/4" x 8 1/4"
Undermount Installation
21" Minimum Cabinet Size
16- or 18-Gauge Steel Available
Certified High-Quality 304 Stainless Steel
Brushed Satin Finish
Offset Drain
Thick Sound Dampener Rubber Pad
Fully Insulated
Cardboard Cutout Template Included
Installation Hardware Included
cUPC Certified (Uniform Plumbing Code)
Limited Lifetime Warranty