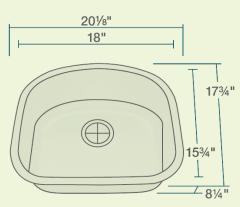

20 1/8" x 17 3/4" x 8 1/4"
Undermount Installation
21" Minimum Cabinet Size
16- or 18-Gauge Steel Available
Certified High-Quality 304 Stainless Steel
Brushed Satin Finish
Offset Drain
Thick Sound Dampener Rubber Pad
Fully Insulated
Cardboard Cutout Template Included
Installation Hardware Included
cUPC Certified (Uniform Plumbing Code)
Limited Lifetime Warranty