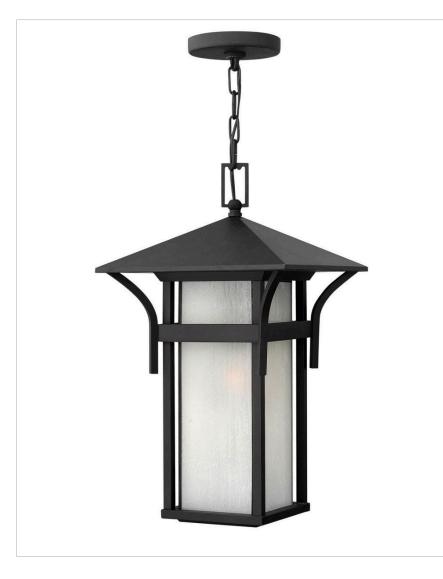

## **HARBOR**

## 2572SK-LED

## LARGE HANGING LANTERN

Harbor has an updated nautical feel, with a style inspired by the clean, strong lines of a welcoming lighthouse. The cast aluminum and brass construction is accented by bold stripes against the etched seedy glass.

| DETAILS       |                    |
|---------------|--------------------|
| FINISH:       | Satin Black        |
| MATERIAL:     | Aluminum           |
| GLASS:        | Etched Seedy Bound |
| SLOPE DEGREE: | 90                 |

| DIMENSIONS |      |
|------------|------|
| WIDTH:     | 11"  |
| HEIGHT:    | 19"  |
| WEIGHT:    | 10lb |

|                              | _                               |
|------------------------------|---------------------------------|
| LIGHT SOURCE                 |                                 |
| LIGHT SOURCE:                | Integrated LED                  |
| LED NAME:                    | LESM-100-3                      |
| WATTAGE:                     | 14w LED *Included               |
| VOLTAGE:                     | 120v                            |
| COLOR TEMP:                  | 3000                            |
| LUMENS:                      | 900                             |
| CRI:                         | 92                              |
| INCANDESCENT<br>EQUIVALENCY: | 1 x 75w                         |
| DIMMABLE:                    | Yes - CL Type Dimmer<br>(SSL7A) |