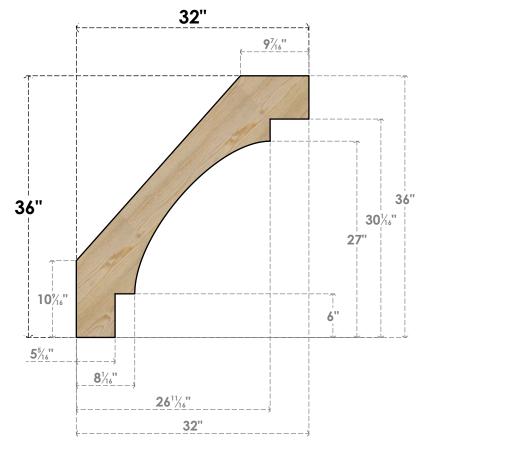

## BRC06X32X36MRC00RDF

6"W X 32"D X 36"H MERCED ROUGH SAWN BRACE, DOUGLAS FIR

SIDE

NOTES 1. INSTALLATION TO BE COMPLETED IN ACCORDANCE WITH MANUFACTURER'S SPECIFICATIONS. 2. DRAWING MAY NOT BE TO SCALE

3. THIS DRAWING IS INTENDED FOR DESIGN AND PLANNING PURPOSES ONLY.

4. ALL INFORMATION CONTAINED HEREIN WAS CURRENT AT THE TIME OF DEVELOPMENT BUT MUST BE REVIEWED AND APPROVED BY THE PRODUCT MANUFACTURER TO BE CONSIDERED ACCURATE.

5. PRODUCTS ARE NOT KILN DRIED. THIS ITEM IS UNIQUE AND WILL CONTAIN THE NATURAL VARIATIONS THAT THE WOOD SPECIES OFFERS. THIS MAY RESULT IN VARIATIONS UP TO 1/4"