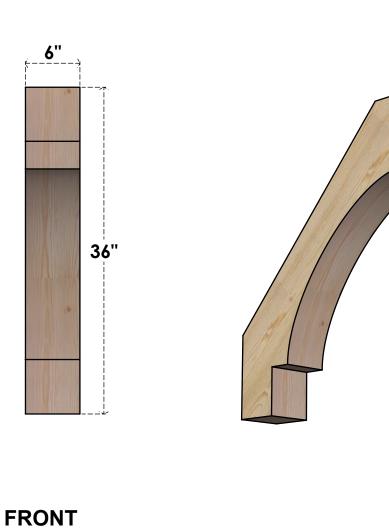

## BRC06X32X36MRC00RDF

6"W X 32"D X 36"H MERCED ROUGH SAWN BRACE, DOUGLAS FIR

SIDE

NOTES 1. INSTALLATION TO BE COMPLETED IN ACCORDANCE WITH MANUFACTURER'S SPECIFICATIONS. 2. DRAWING MAY NOT BE TO SCALE

3. THIS DRAWING IS INTENDED FOR DESIGN AND PLANNING PURPOSES ONLY.

4. ALL INFORMATION CONTAINED HEREIN WAS CURRENT AT THE TIME OF DEVELOPMENT BUT MUST BE REVIEWED AND APPROVED BY THE PRODUCT MANUFACTURER TO BE CONSIDERED ACCURATE.

5. PRODUCTS ARE NOT KILN DRIED. THIS ITEM IS UNIQUE AND WILL CONTAIN THE NATURAL VARIATIONS THAT THE WOOD SPECIES OFFERS. THIS MAY RESULT IN VARIATIONS UP TO 1/4"