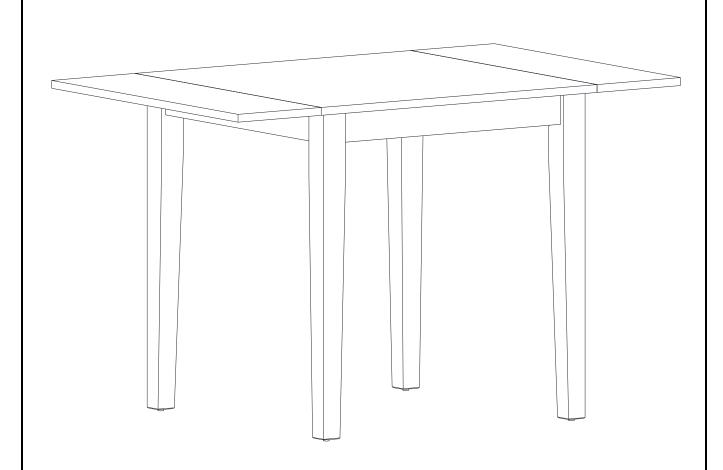

# ASSEMBLY INSTRUCTIONS SKU: NDT

Description: Norden Rectangular Table with Dual Drop Leaf

Product Dimension: 30"/48"x30"x30"

Cube Size : 35.8"x 35.8"x6.8" NW: 44 LBS

GW: 52.8 LBS

Norden Rectangular Table with Dual Drop Leaf

Norden Rectangular Table with Dual Drop Leaf