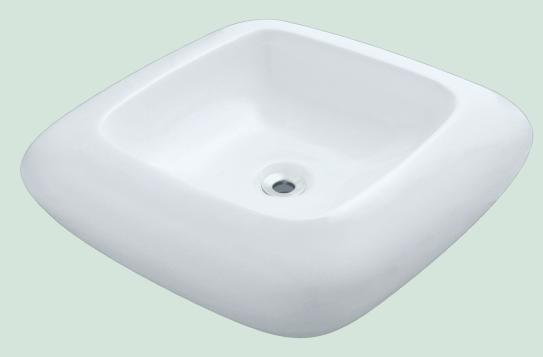

# V100-WHITE Vessel Sink

20 1/8" x 20 1/8" x 5 3/4" Vessel Installation True Vitreous China No Hardware Needed Limited Lifetime Warranty

# 5<sup>3</sup>/<sub>4</sub>"

201/8"

131/2"