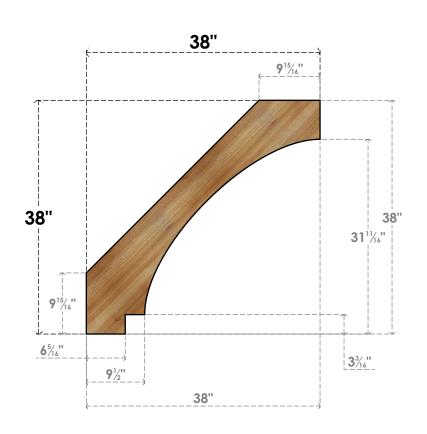

## BRC06X38X38IMPOORWR

6"W X 38"D X 38"H IMPERIAL ROUGH SAWN BRACE, WESTERN RED CEDAR

SIDE

## **NOTES**

- 1. INSTALLATION TO BE COMPLETED IN ACCORDANCE WITH MANUFACTURER'S SPECIFICATIONS. 2. DRAWING MAY NOT BE TO SCALE
- 3. THIS DRAWING IS INTENDED FOR DESIGN AND PLANNING PURPOSES ONLY.
- 4. ALL INFORMATION CONTAINED HEREIN WAS CURRENT AT THE TIME OF DEVELOPMENT BUT MUST BE REVIEWED AND APPROVED BY THE PRODUCT MANUFACTURER TO BE CONSIDERED ACCURATE.
- 5. PRODUCTS ARE NOT KILN DRIED. THIS ITEM IS UNIQUE AND WILL CONTAIN THE NATURAL VARIATIONS THAT THE WOOD SPECIES OFFERS. THIS MAY RESULT IN VARIATIONS UP TO 1/4"