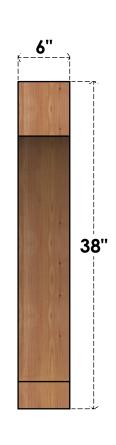

## BRC06X38X38IMPOORWR

6"W X 38"D X 38"H IMPERIAL ROUGH SAWN BRACE, WESTERN RED CEDAR

SIDE

## **FRONT**

**EKENA MILLWORK** 2300 WEST MAIN ST. CLARKSVILLE, TX 75426 TOLL FREE: 866-607-0453 WWW.EKENAMILLWORK.COM