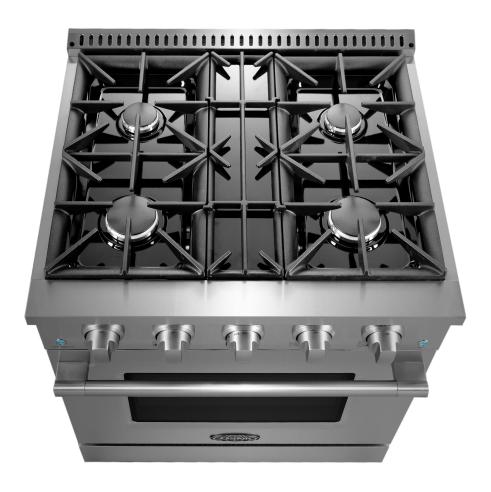

## **COS-GRP304** Gas Range

| Size           | 30 Inch / 3.5 cu. ft. Capacity                                                                                                                                          |
|----------------|-------------------------------------------------------------------------------------------------------------------------------------------------------------------------|
| Fuel           | Gas                                                                                                                                                                     |
| Installation   | Freestanding / Slide-In                                                                                                                                                 |
| Controls       | Full Metal Knobs                                                                                                                                                        |
| Oven           | Convection                                                                                                                                                              |
| Material       | 430-Grade Stainless Steel                                                                                                                                               |
| Electrical     | 120V / 60Hz, 3.4A                                                                                                                                                       |
| Racks          | 2 Racks, 5 Positions                                                                                                                                                    |
| Oven Functions | Bake, Broil, Convection Bake, Convection<br>Roast                                                                                                                       |
| Burners        | <ul> <li>Front Left &amp; Right / 15,000 BTU</li> <li>Rear Left &amp; Right / 9,000 BTU</li> <li>Bake Burner / 22,000 BTU</li> <li>Broil Burner / 10,000 BTU</li> </ul> |

## **Features**

- $\cdot$  Designed for freestanding or slide-in
- $\cdot$  4 Italian-made sealed burners
- $\cdot$  3.5 cu. ft. convection oven
- $\cdot$  4 oven functions & oven light
- $\cdot$  Oven cavity ventilation system for safe heat dissipation
- · Cast iron grates
- · Solid metal knobs