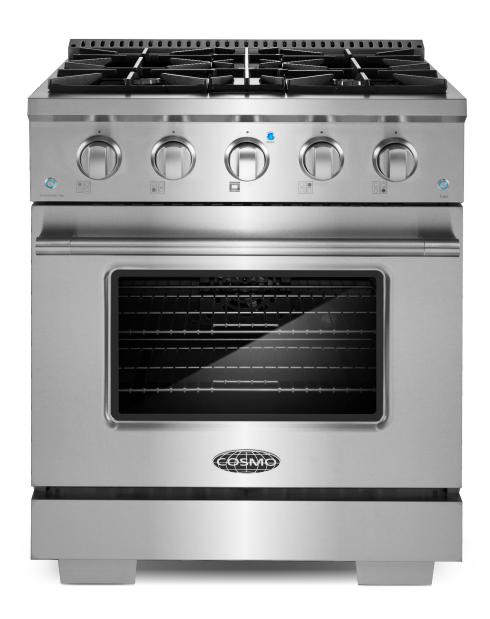

## COS-GRP304

Transform the way you cook with Cosmo's COS-GRP304 Gas Range. Cook a variety of different foods using the sealed, Italian-made 4 burner cooktop and fan convection oven with 4 functions.

## **Features**

- $\cdot$  Designed for freestanding or slide-in
- $\cdot$  4 Italian-made sealed burners
- $\cdot$  3.5 cu. ft. convection oven
- $\cdot$  4 oven functions & oven light
- $\cdot$  Oven cavity ventilation system for safe heat dissipation
- · Cast iron grates
- · Solid metal knobs