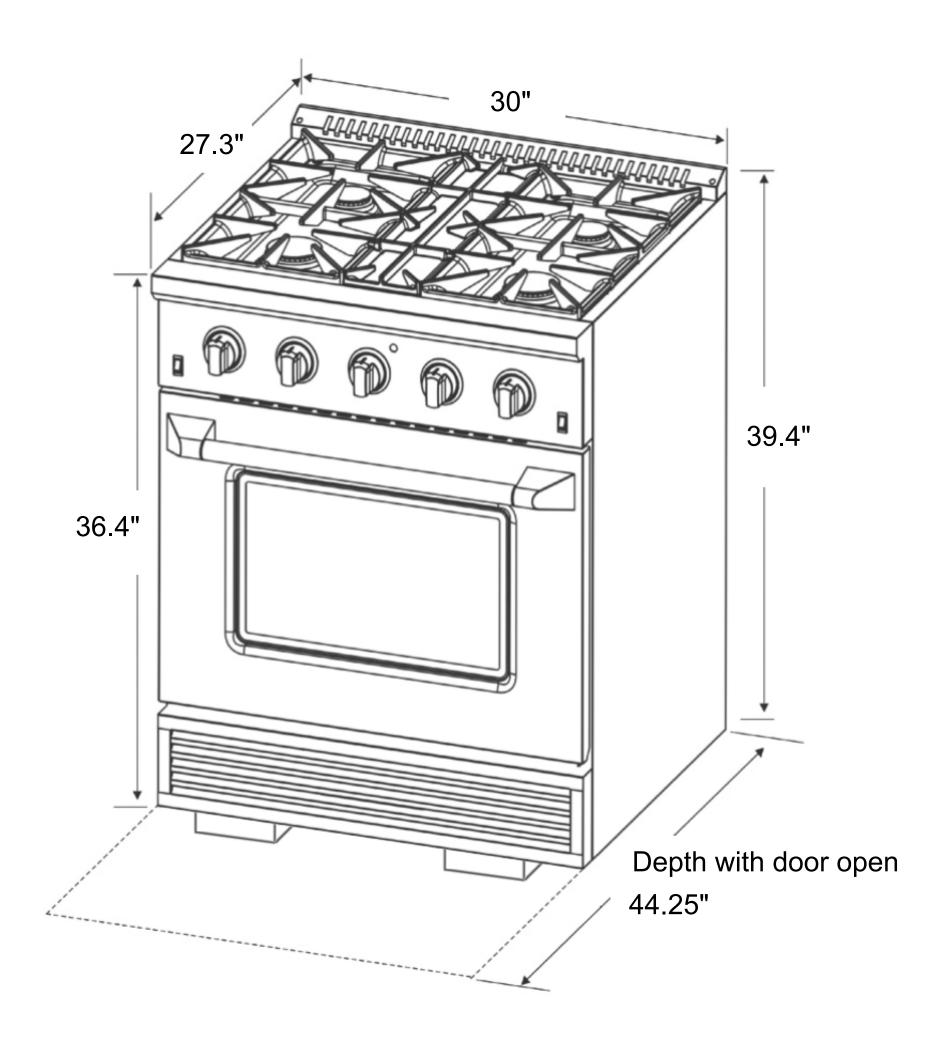

See Page 2 for dimensions

**COS-GRP304** Gas Range

Dimensions (WxDxH): 30" x 27.3" x 36.4-39.4"