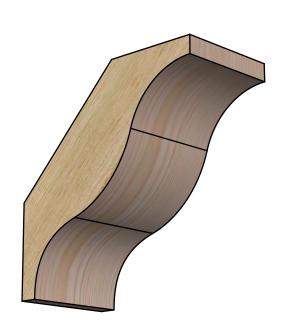

## BRC04X08X08FST00RDF

4"W X 8"D X 8"H FUNSTON ROUGH SAWN BRACE, DOUGLAS FIR







## SIDE

## **FRONT**



**EKENA MILLWORK** 2300 WEST MAIN ST. CLARKSVILLE, TX 75426 TOLL FREE: 866-607-0453 WWW.EKENAMILLWORK.COM

## **NOTES**

- 1. INSTALLATION TO BE COMPLETED IN ACCORDANCE WITH MANUFACTURER'S SPECIFICATIONS.
  2. DRAWING MAY NOT BE TO SCALE
- 3. THIS DRAWING IS INTENDED FOR DESIGN AND PLANNING PURPOSES ONLY.
- 4. ALL INFORMATION CONTAINED HEREIN WAS CURRENT AT THE TIME OF DEVELOPMENT BUT MUST BE REVIEWED AND APPROVED BY THE PRODUCT MANUFACTURER TO BE CONSIDERED ACCURATE.
- 5. PRODUCTS ARE NOT KILN DRIED. THIS ITEM IS UNIQUE AND WILL CONTAIN THE NATURAL VARIATIONS THAT THE WOOD SPECIES OFFERS. THIS MAY RESULT IN VARIATIONS UP TO 1/4"

Revision Date: 06/11/2021