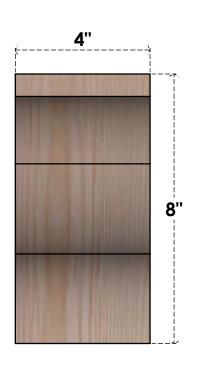

## BRC04X08X08FST00RDF

4"W X 8"D X 8"H FUNSTON ROUGH SAWN BRACE, DOUGLAS FIR

## **FRONT**

**EKENA MILLWORK** 2300 WEST MAIN ST. CLARKSVILLE, TX 75426 TOLL FREE: 866-607-0453 WWW.EKENAMILLWORK.COM