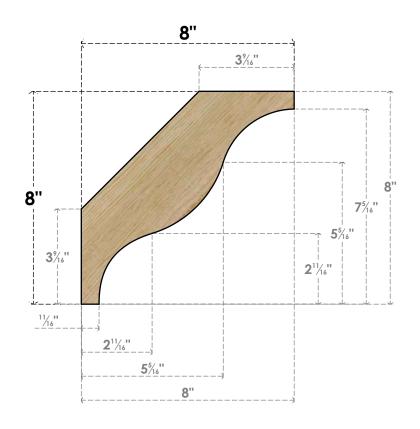

## BRC04X08X08FST00RDF

4"W X 8"D X 8"H FUNSTON ROUGH SAWN BRACE, DOUGLAS FIR

## SIDE