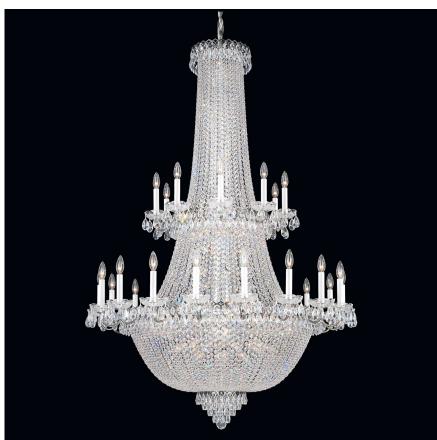

## **SPECIFICATIONS**

| Width/Length: | 41.5in / 105cm    |
|---------------|-------------------|
| Height:       | 65in / 165cm      |
|               | 126in / 320cm     |
| Hang Weight:  | 85lbs / 38.3kg    |
| Tion County   |                   |
| Tier Count:   | 2                 |
| Light Source: | Incandescent Bulb |
|               |                   |
| Light Source: | Incandescent Bulb |

## **CAMELOT - SCHONBEK** 2643

As Napoleon embarked on a journey for regional domination, he looked back at the glorious days of the Greek and Roman empires, celebrating the virtues of Antiquityâs military and cultural powers. Corinthian richness and splendor filled castles and private homes, combining the geometry of clacissism with lavish stones and metals. Camelot is a dense plothers of existles remisiscent of exist. dense plethora of crystals reminiscent of eras of true imperial splendor.