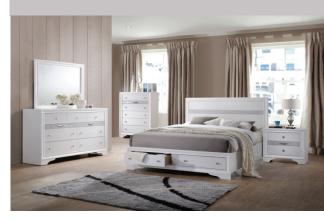

### **King Bed**

#### PACKAGES:

Carton 1: Headboard + Footboard

Carton 2: Side Rails + Slat support + Panel Support

Carton 3: Storage Drawers

79 1/4"

# **Queen Bed**

#### PACKAGES:

Carton 1: Headboard + Footboard

Carton 2: Side Rails + Slat support + Panel Support

Carton 3: Storage Drawers

| DESCRIPTION | Width   | Depth | Height | HOLDING WEIGHT |
|-------------|---------|-------|--------|----------------|
| Drawer      | 23 1/4" | 15"   | 4"     | UP TO 51 LBS   |

#### Dresser

- KNOB & PULL: METAL (NICKEL FINISH)
- JEWELRY DRAWER WITH BLACK LINEN.
- STORAGE DRAWER WITH PAPER LAMINATES.
- KENLIN METAL, SINGLE SLIDE for STORAGE DRAWERS.
- BALL BEARING METAL SLIDE FOR JEWELRY DRAWER.
- DOVE-TAILS DRAWER CONSTRUCTION.

## Mirror