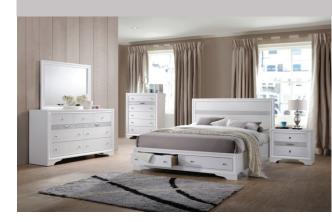

# **Queen Bed**

#### PACKAGES:

Carton 1: Headboard + Footboard

Carton 2: Side Rails + Slat support + Panel Support

Carton 3: Storage Drawers

| DESCRIPTION | Width   | Depth | Height | HOLDING WEIGHT |
|-------------|---------|-------|--------|----------------|
| Drawer      | 23 1/4" | 15"   | 4"     | UP TO 51 LBS   |