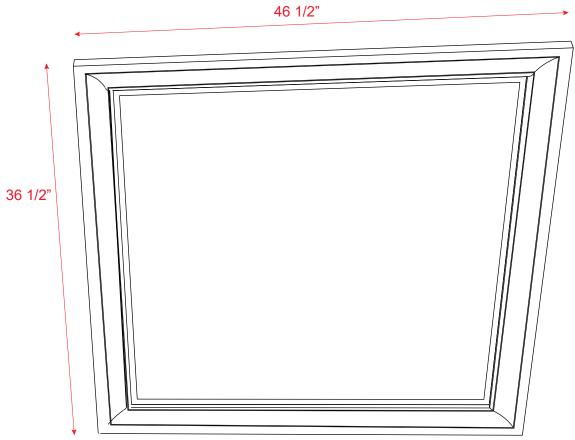

-------|
| Drawer         | 26 3/8" | 13"     | 4"     | UP TO 51 LBS   |
| Jewelry Drawer | 25 5/8" | 12 1/2" | 1 1/2" |                |

#### Dresser

- KNOB & PULL: METAL (NICKEL FINISH)
- JEWELRY DRAWER WITH BLACK LINEN.
- STORAGE DRAWER WITH PAPER LAMINATES.
- KENLIN METAL, SINGLE SLIDE for STORAGE DRAWERS.
- BALL BEARING METAL SLIDE FOR JEWELRY DRAWER.
- DOVE-TAILS DRAWER CONSTRUCTION.



HEIGHT

WIDTH



| DESCRIPTION     | Width   | Depth   | Height | HOLDING WEIGHT |
|-----------------|---------|---------|--------|----------------|
| Upper Drawers   | 17"     | 13"     | 5 1/4" | UP TO 51 LBS   |
| Lower Drawers   | 26 3/4" | 13"     | 6 1/8" | UP TO 51 LBS   |
| Jewelry Drawers | 26 "    | 12 1/2" | 1 1/2" |                |

## Mirror

#### • FLAT MIRROR. • SOLID WOOD FRAME





Frame Thickness: 1 1/8"