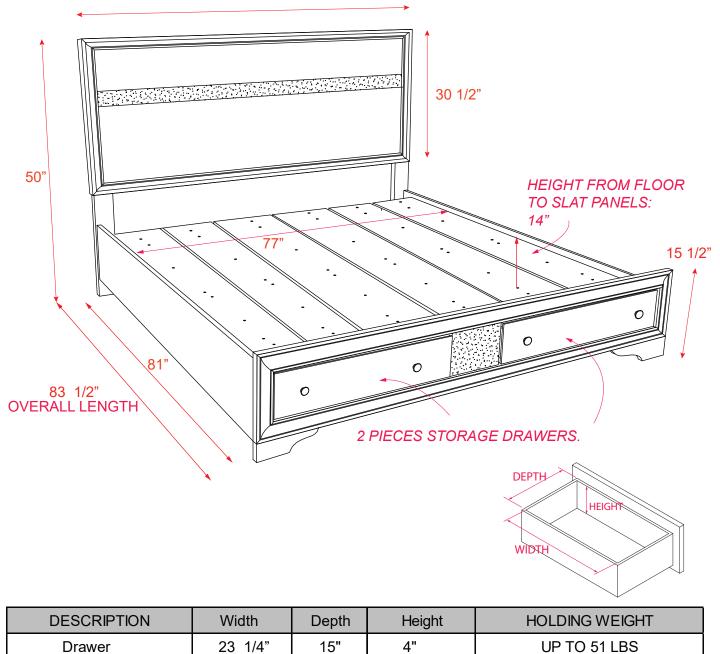

### **King Bed**

#### PACKAGES:

Carton 1: Headboard + Footboard

Carton 2: Side Rails + Slat support + Panel Support

Carton 3: Storage Drawers

79 1/4"