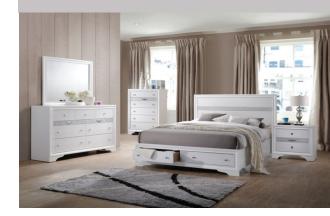

### **King Bed**

#### PACKAGES:

Carton 1: Headboard + Footboard

Carton 2: Side Rails + Slat support + Panel Support

Carton 3: Storage Drawers

79 1/4"

# **Queen Bed**

#### PACKAGES:

Carton 1: Headboard + Footboard

Carton 2: Side Rails + Slat support + Panel Support

Carton 3: Storage Drawers

| DESCRIPTION | Width   | Depth | Height | HOLDING WEIGHT |
|-------------|---------|-------|--------|----------------|
| Drawer      | 23 1/4" | 15"   | 4"     | UP TO 51 LBS   |

#### Dresser

- KNOB & PULL: METAL (NICKEL FINISH)
- JEWELRY DRAWER WITH BLACK LINEN.
- STORAGE DRAWER WITH PAPER LAMINATES.
- KENLIN METAL, SINGLE SLIDE for STORAGE DRAWERS.
- BALL BEARING METAL SLIDE FOR JEWELRY DRAWER.
- DOVE-TAILS DRAWER CONSTRUCTION.

## Mirror