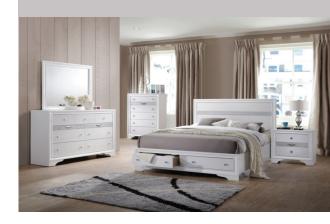

### **King Bed**

#### PACKAGES:

Carton 1: Headboard + Footboard

Carton 2: Side Rails + Slat support + Panel Support

Carton 3: Storage Drawers

79 1/4"