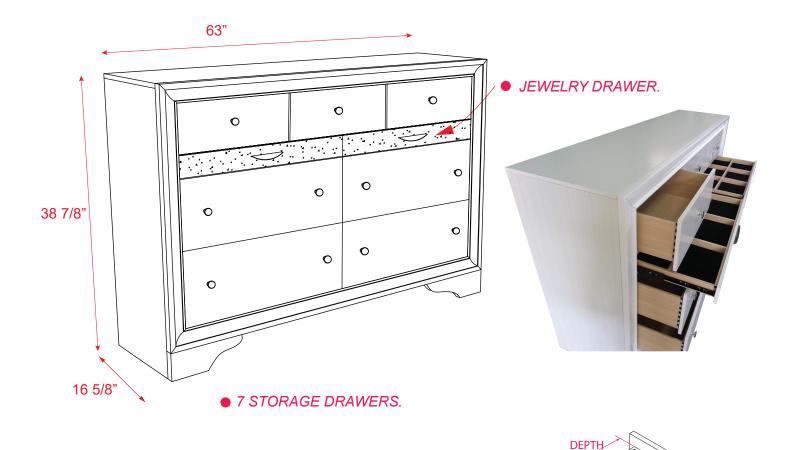

#### Dresser

- KNOB & PULL: METAL (NICKEL FINISH)
- JEWELRY DRAWER WITH BLACK LINEN.
- STORAGE DRAWER WITH PAPER LAMINATES.
- KENLIN METAL, SINGLE SLIDE for STORAGE DRAWERS.
- BALL BEARING METAL SLIDE FOR JEWELRY DRAWER.
- DOVE-TAILS DRAWER CONSTRUCTION.

HEIGHT

WIDTH

| DESCRIPTION     | Width   | Depth   | Height | HOLDING WEIGHT |
|-----------------|---------|---------|--------|----------------|
| Upper Drawers   | 17"     | 13"     | 5 1/4" | UP TO 51 LBS   |
| Lower Drawers   | 26 3/4" | 13"     | 6 1/8" | UP TO 51 LBS   |
| Jewelry Drawers | 26 "    | 12 1/2" | 1 1/2" |                |