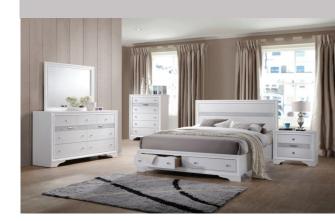

### **King Bed**

# **Queen Bed**

### **Night Stand**

- KNOB & PULL: METAL (NICKEL FINISH)
- JEWELRY DRAWER WITH BLACK LINEN.
- STORAGE DRAWER WITH PAPER LAMINATES.
- DRAWER SLIDE- KENLIN METAL, SINGLE SLIDE.
- DOVE-TAILS DRAWER CONSTRUCTION.

## Chest

- KNOB & PULL: METAL (NICKEL FINISH)
- JEWELRY DRAWER WITH BLACK LINEN.
- STORAGE DRAWER WITH PAPER LAMINATES.
- KENLIN METAL, SINGLE SLIDE for STORAGE DRAWERS.
- BALL BEARING METAL SLIDE FOR JEWELRY DRAWER.
- DOVE-TAILS DRAWER CONSTRUCTION.

#### Dresser

- KNOB & PULL: METAL (NICKEL FINISH)
- JEWELRY DRAWER WITH BLACK LINEN.
- STORAGE DRAWER WITH PAPER LAMINATES.
- KENLIN METAL, SINGLE SLIDE for STORAGE DRAWERS.
- BALL BEARING METAL SLIDE FOR JEWELRY DRAWER.
- DOVE-TAILS DRAWER CONSTRUCTION.