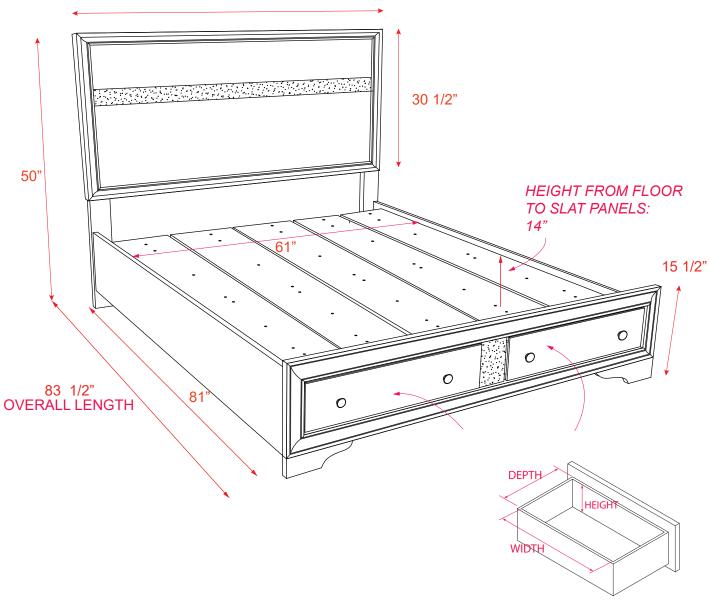

# **Queen Bed**

#### PACKAGES:

Carton 1: Headboard + Footboard

Carton 2: Side Rails + Slat support + Panel Support

Carton 3: Storage Drawers

| DESCRIPTION | Width   | Depth | Height | HOLDING WEIGHT |
|-------------|---------|-------|--------|----------------|
| Drawer      | 23 1/4" | 15"   | 4"     | UP TO 51 LBS   |