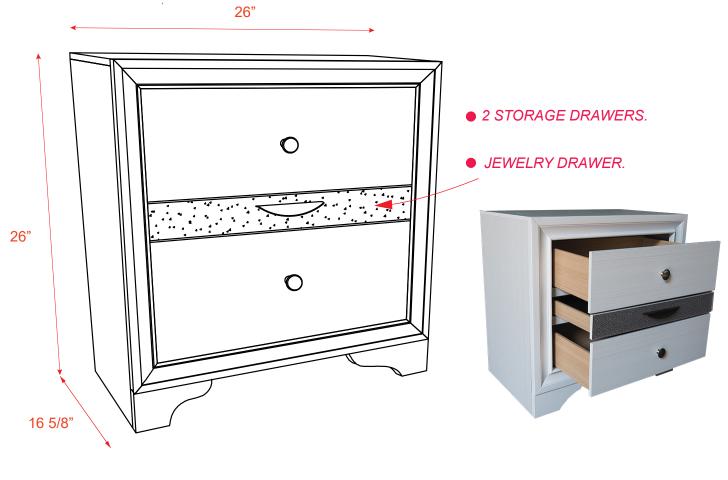

### **Night Stand**

- KNOB & PULL: METAL (NICKEL FINISH)
- JEWELRY DRAWER WITH BLACK LINEN.
- STORAGE DRAWER WITH PAPER LAMINATES.
- DRAWER SLIDE- KENLIN METAL, SINGLE SLIDE.
- DOVE-TAILS DRAWER CONSTRUCTION.

| DESCRIPTION    | Width   | Depth   | Height | HOLDING WEIGHT |
|----------------|---------|---------|--------|----------------|
| Drawer         | 18 1/8" | 13"     | 4"     | UP TO 51 LBS   |
| Jewelry Drawer | 18 1/8" | 12 1/2" | 1 1/2" |                |