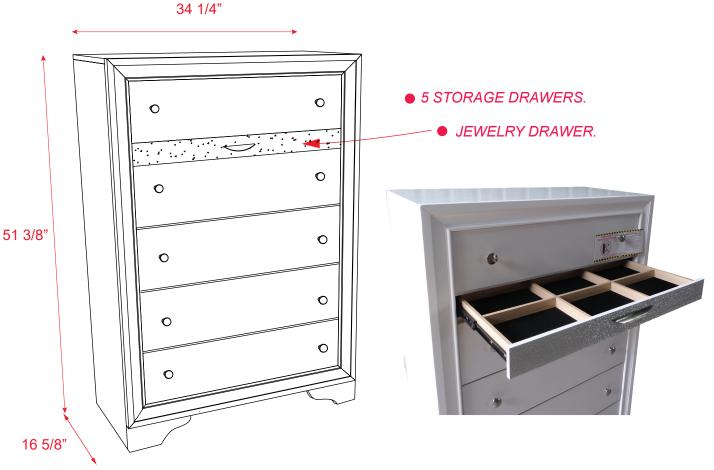

## Chest

- KNOB & PULL: METAL (NICKEL FINISH)
- JEWELRY DRAWER WITH BLACK LINEN.
- STORAGE DRAWER WITH PAPER LAMINATES.
- KENLIN METAL, SINGLE SLIDE for STORAGE DRAWERS.
- BALL BEARING METAL SLIDE FOR JEWELRY DRAWER.
- DOVE-TAILS DRAWER CONSTRUCTION.

| DESCRIPTION    | Width   | Depth   | Height | HOLDING WEIGHT |
|----------------|---------|---------|--------|----------------|
| Drawer         | 26 3/8" | 13"     | 4"     | UP TO 51 LBS   |
| Jewelry Drawer | 25 5/8" | 12 1/2" | 1 1/2" |                |