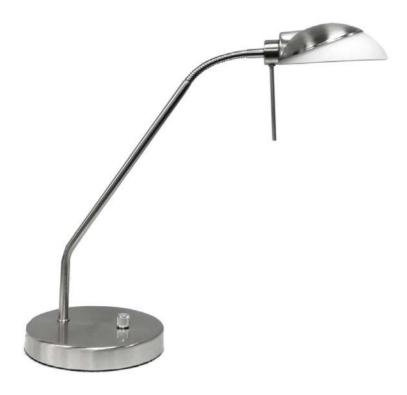

## 215T-SC - Halogen Desk Lamp

## Halogen Desk Lamp, Satin Chrome Finish

| Height               | 19            | No. of Bulbs          | 1                 |
|----------------------|---------------|-----------------------|-------------------|
| Width/Length         | 15            | LED Compatible        | Yes               |
| Depth                | 6             | Total Wattage         | 40W               |
| Weight               | 4             |                       |                   |
| <b>Body Material</b> | Metal         | Second Material       | Glass             |
| Finish/Color         | Satin Chrome  | Second Finish/Color   | White             |
| Type of Finish       | Electroplated | Second Type of Finish | Frosted           |
| Bulb 1 Amount        | 1             | Rated For             | Dry Location      |
| Bulb 1 Base Type     | G9            | Voltage               | 120V              |
| Bulb 1 Max Watt.     | 40W           |                       |                   |
| Bulb 1 Included      | Yes           | Approval              | cUL or equivalent |
| <b>Bulb 1 Lumens</b> |               | Warranty              | 1 Year            |
| Bulb 1 CRI           |               | Instal Position       | Table             |