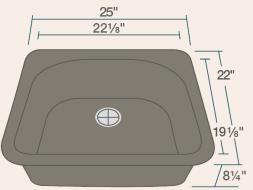

## **T824-MOCHA D-Bowl Topmount Sink**

25" x 22" x 8 1/4" **Topmount Installation** Made with 80% Quartz, 20% Acrylic All-Natural Materials - Eco-Friendly and Recyclable Offset Drain Heat Resistant to 550 Degrees Stain Resistant Scratch Resistant Multiple Colors Available Installation Hardware Included Limited Lifetime Warranty Acrylic Provides Sound Dampening - No Pads Needed