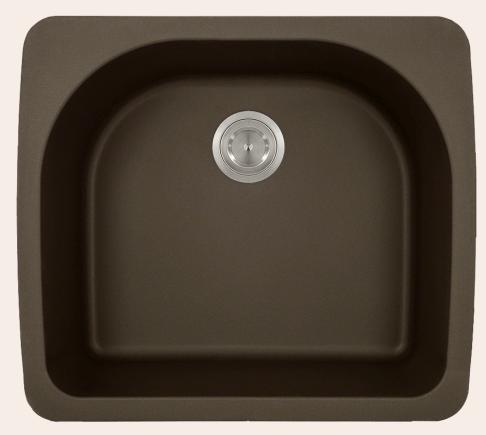

## **T824-MOCHA D-Bowl Topmount Sink**

25" x 22" x 8 1/4" **Topmount Installation** Made with 80% Quartz, 20% Acrylic All-Natural Materials - Eco-Friendly and Recyclable Offset Drain Heat Resistant to 550 Degrees Stain Resistant Scratch Resistant Multiple Colors Available Installation Hardware Included Limited Lifetime Warranty Acrylic Provides Sound Dampening - No Pads Needed