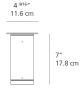

|
| Led type                           | 3.5W Array*            |
| CCT (Correlated Color Temperature) | 3000K                  |
| CRI (Color Rendering Index)        | >80                    |
| Life expectancy                    | 50000Hrs               |
| Control type                       | On/Off                 |
| Input Voltage                      | 120V                   |
| Driver                             | TCI - 1 x DC12350MABMU |
| BUG Rating                         | B1-U0-G0               |

#### Features & Accessories

- Direction of light beam can be adjusted to obtain desired lighting effect from ceiling
- Electronic driver integrated
- Standard non dimmable
- For dimming options, please consult with your Artemide Sales Representative

## Dimensions ===





ø 8 cm

# Packaging =

1 Box

1 x 13-7/8" x 8-9/16" x 10-5/16" / 5.22 lbs - 35 cm x 21.5 cm x 26 cm / 2.37 kg

## Light distribution =

Direct



Red = Max Cd. Through Vertical plane
Blue = Max Cd. Through Horizontal plane

# Luminaire weight —

3.73 lbs / 1.69 kg

Warranty —

5 year limited warranty