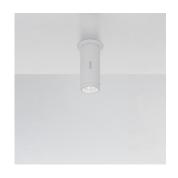

### Collection ==

Outdoor

| ը<br>Մայու | (IP6 |
|------------|------|

## Materials =

- Body in aluminum
- Diffuser in reinforced glass

#### Features & Accessories

- Direction of light beam can be adjusted to obtain desired lighting effect from ceiling
- Electronic driver integrated
- Standard non dimmable
- For dimming options, please consult with your Artemide Sales Representative

## Dimensions ===

ø 8 cm