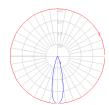

## Light distribution =

Direct

Red = Max Cd. Through Vertical plane
Blue = Max Cd. Through Horizontal plane