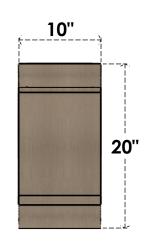

## ITEM NUMBER: CORU10X30X20OLYRCPR

10"W X 30"D X 20"H SERIES 3 CLASSIC OLYMPIC ROUGH CEDAR TIMBERTHANE FAUX WOOD CORBEL, PRIMED

## **SIDE PROFILE**

**FRONT PROFILE** 

**ISOMETRIC** 

**EKENA MILLWORK** 2300 WEST MAIN ST. CLARKSVILLE, TX 75426 TOLL FREE: 866-607-0453 WWW.EKENAMILLWORK.COM

GENERATED DATE: 01/28/2023

- 1. INSTALLATION TO BE COMPLETED IN ACCORDANCE WITH MANUFACTURER'S SPECIFICATIONS.