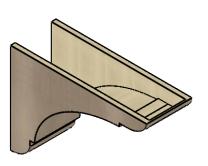

## ITEM NUMBER: CORU10X30X20OLYRCPR

10"W X 30"D X 20"H SERIES 3 CLASSIC OLYMPIC ROUGH CEDAR TIMBERTHANE FAUX WOOD CORBEL, PRIMED

## **SIDE PROFILE**

**FRONT PROFILE** 

**ISOMETRIC** 

**EKENA MILLWORK** 2300 WEST MAIN ST. CLARKSVILLE, TX 75426 TOLL FREE: 866-607-0453 WWW.EKENAMILLWORK.COM

GENERATED DATE: 01/28/2023

- 1. INSTALLATION TO BE COMPLETED IN ACCORDANCE WITH MANUFACTURER'S SPECIFICATIONS.