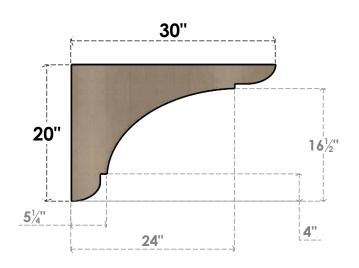

## ITEM NUMBER: CORU10X30X20OLYRCPR

10"W X 30"D X 20"H SERIES 3 CLASSIC OLYMPIC ROUGH CEDAR TIMBERTHANE FAUX WOOD CORBEL, PRIMED

## **SIDE PROFILE**

**FRONT PROFILE** 

**ISOMETRIC** 

**EKENA MILLWORK** 2300 WEST MAIN ST. CLARKSVILLE, TX 75426 TOLL FREE: 866-607-0453 WWW.EKENAMILLWORK.COM

GENERATED DATE: 01/28/2023

- 1. INSTALLATION TO BE COMPLETED IN ACCORDANCE WITH MANUFACTURER'S SPECIFICATIONS.