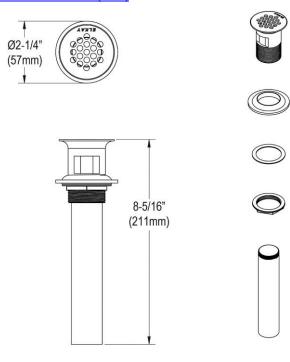

## PRODUCT SPECIFICATIONS

Elkay 1-1/2" Drain Fitting Chrome Plated Brass with Perforated Grid and Tailpiece. Overall dimensions are 2-1/4" x 2-1/4" x 8-5/16". Made of Brass.

| Material:        | Brass                     |
|------------------|---------------------------|
| Finish:          | Chrome (CR)               |
| Dimensions:      | 2-1/4" x 2-1/4" x 8-5/16" |
| Shipping Weight: | .5 lbs.                   |

Special Note: Arranged for overflow

1-1/4" O.D. x 6" chrome plated brass tailpiece.