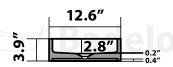

## **WB-06**

## **Technical Specifications**



Stone resin is a composite of acrylic polymer and natural minerals. It has the feel and appearance of natural stone. Our products are manufactured to be eco-friendly and non-toxic. It is 100% non-porous so it is unaffected by external forces such as moisture and humidity.

**Features:** 

• Pop-up drain (Chrome finish) pre-installed for ease in installation

• 10 year residential warranty (2 year commerical)

· No overflow

Material: High Quality Stone Resin

Color: White

Type: Matte (Style A)

Glossy (Style B)

Dimensions: 19.7 x 12.6 x 3.9 in

Weight: 20 lbs