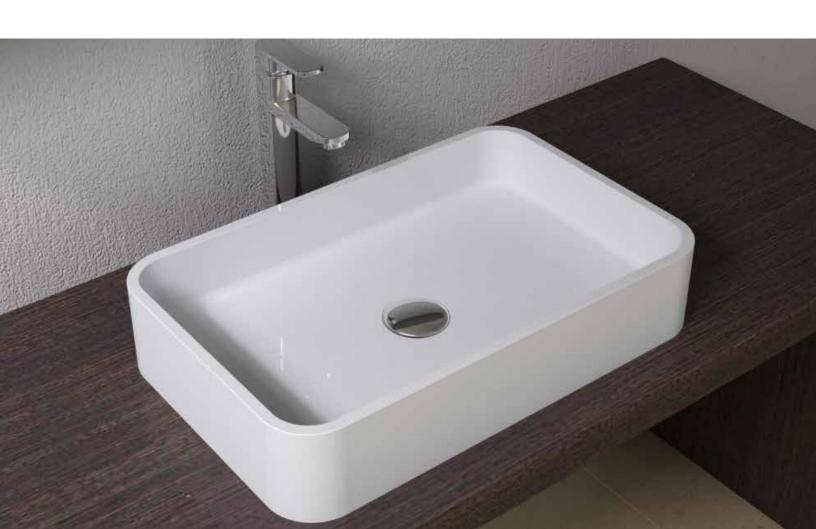

**Features:** 

• Pop-up drain (Chrome finish) pre-installed for ease in installation

• 10 year residential warranty (2 year commerical)

· No overflow

Material: High Quality Stone Resin

Color: White

Type: Matte (Style A)

Glossy (Style B)

Dimensions: 19.7 x 12.6 x 3.9 in

Weight: 20 lbs