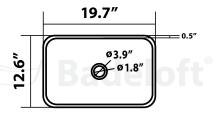

## **WB-06**

## **Technical Specifications**



Stone resin is a composite of acrylic polymer and natural minerals. It has the feel and appearance of natural stone. Our products are manufactured to be eco-friendly and non-toxic. It is 100% non-porous so it is unaffected by external forces such as moisture and humidity.

**Features:** 

• Pop-up drain (Chrome finish) pre-installed for ease in installation

• 10 year residential warranty (2 year commerical)

· No overflow

Material: High Quality Stone Resin

Color: White

Type: Matte (Style A)

Glossy (Style B)

Dimensions: 19.7 x 12.6 x 3.9 in

Weight: 20 lbs