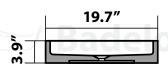

## **WB-06**

## **Technical Specifications**



Stone resin is a composite of acrylic polymer and natural minerals. It has the feel and appearance of natural stone. Our products are manufactured to be eco-friendly and non-toxic. It is 100% non-porous so it is unaffected by external forces such as moisture and humidity.

**Features:** 

• Pop-up drain (Chrome finish) pre-installed for ease in installation

• 10 year residential warranty (2 year commerical)

· No overflow

Material: High Quality Stone Resin

Color: White

Type: Matte (Style A)

Glossy (Style B)

Dimensions: 19.7 x 12.6 x 3.9 in

Weight: 20 lbs