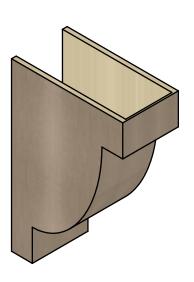

### ITEM NUMBER: CORU12X24X36ALPRCPR

12"W X 24"D X 36"H SERIES 2 CLASSIC ALPINE ROUGH CEDAR TIMBERTHANE FAUX WOOD CORBEL, PRIMED

## **ISOMETRIC**

**EKENA MILLWORK** 2300 WEST MAIN ST. CLARKSVILLE, TX 75426 TOLL FREE: 866-607-0453 WWW.EKENAMILLWORK.COM

**GENERATED DATE: 02/08/2023** 

- 1. INSTALLATION TO BE COMPLETED IN ACCORDANCE WITH MANUFACTURER'S SPECIFICATIONS.