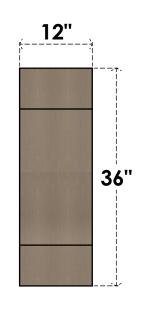

### ITEM NUMBER: CORU12X24X36ALPRCPR

12"W X 24"D X 36"H SERIES 2 CLASSIC ALPINE ROUGH CEDAR TIMBERTHANE FAUX WOOD CORBEL, PRIMED

## SIDE PROFILE