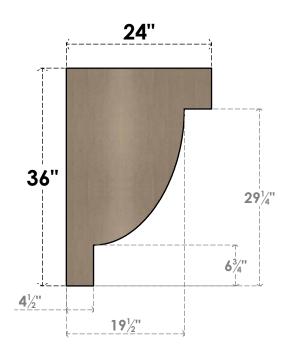

### ITEM NUMBER: CORU12X24X36ALPRCPR

12"W X 24"D X 36"H SERIES 2 CLASSIC ALPINE ROUGH CEDAR TIMBERTHANE FAUX WOOD CORBEL, PRIMED

# **FRONT PROFILE**