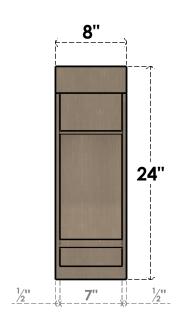

# **FRONT PROFILE**

### ITEM NUMBER: CORU08X16X24EMRRCPR

8"W X 16"D X 24"H SERIES 2 CLASSIC EMERSON ROUGH CEDAR TIMBERTHANE FAUX WOOD CORBEL, PRIMED