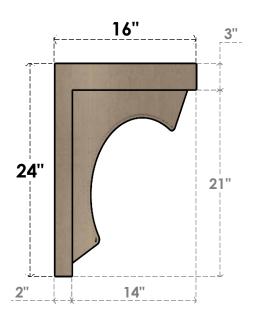

# **SIDE PROFILE**

### ITEM NUMBER: CORU08X16X24EMRRCPR

8"W X 16"D X 24"H SERIES 2 CLASSIC EMERSON ROUGH CEDAR TIMBERTHANE FAUX WOOD CORBEL, PRIMED