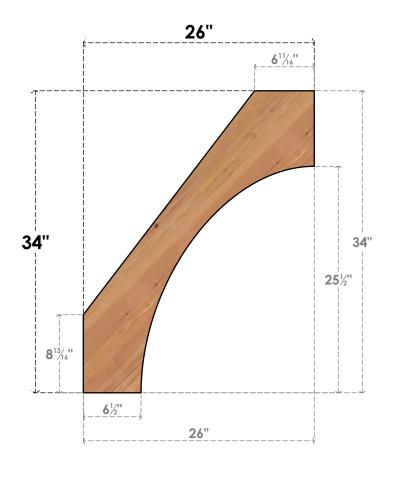

## BRC04X26X34WTL00SWR

3 1/2"W X 26"D X 34"H WESTLAKE SMOOTH BRACE, WESTERN RED CEDAR

## **FRONT**

**EKENA MILLWORK** 2300 WEST MAIN ST. CLARKSVILLE, TX 75426 TOLL FREE: 866-607-0453 WWW.EKENAMILLWORK.COM