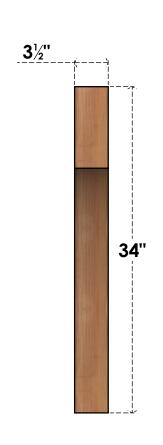

## BRC04X26X34WTL00SWR

3 1/2"W X 26"D X 34"H WESTLAKE SMOOTH BRACE, WESTERN RED CEDAR

## SIDE