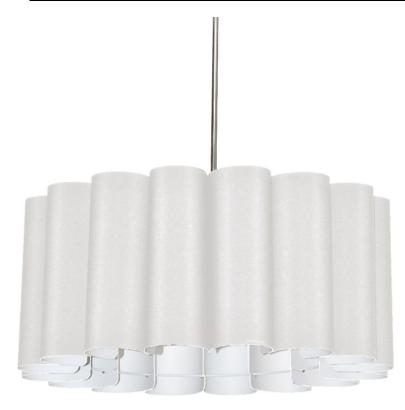

## SAN244-PC-2400 - 4LT Sandra Pendant Milano White Polished Chrome

## 4 Light Sandra Pendant Milano White Polished Chrome

| Height<br>Width/Length<br>Depth<br>Weight                                                               | 12<br>24<br>24<br>4                        | No. of Bulbs<br>LED Compatible<br>Total Wattage                 | 4<br>Compatible<br>400W                               |
|---------------------------------------------------------------------------------------------------------|--------------------------------------------|-----------------------------------------------------------------|-------------------------------------------------------|
| Body Material<br>Finish/Color<br>Type of Finish                                                         | Fabric<br>Polished Chrome<br>Electroplated |                                                                 |                                                       |
| Bulb 1 Amount<br>Bulb 1 Base Type<br>Bulb 1 Max Watt.<br>Bulb 1 Included<br>Bulb 1 Lumens<br>Bulb 1 CRI | 4<br>E26<br>100W<br>No                     | Rated For<br>Voltage<br>Approval<br>Warranty<br>Instal Position | Dry<br>120V<br>cUL or equivalent<br>1 Year<br>Ceiling |