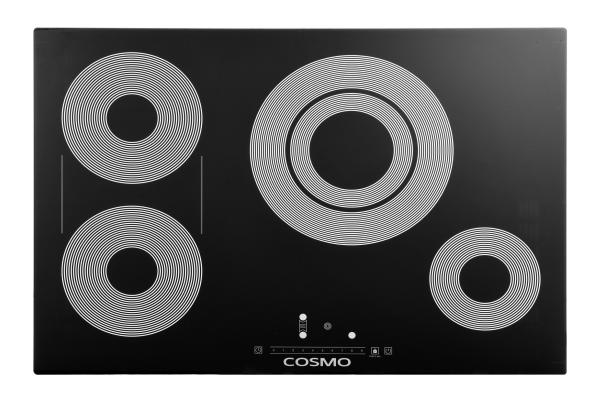

## COS-304TBECC

Cosmo's COS-304TBECC electric cooktop features 4 surface burners that allow you to cook from a high heat to a low simmer for the most delicate sauces, including a flexible triple zone burner to match your cookware size.

## **Features**

- $\cdot$  Designed for drop-in installation
- · 4 surface burners
- · Triple zone burner
- · Sync burners
- · Hot surface indicator light
- $\cdot$  Black ceramic glass surface
- · Touch controls