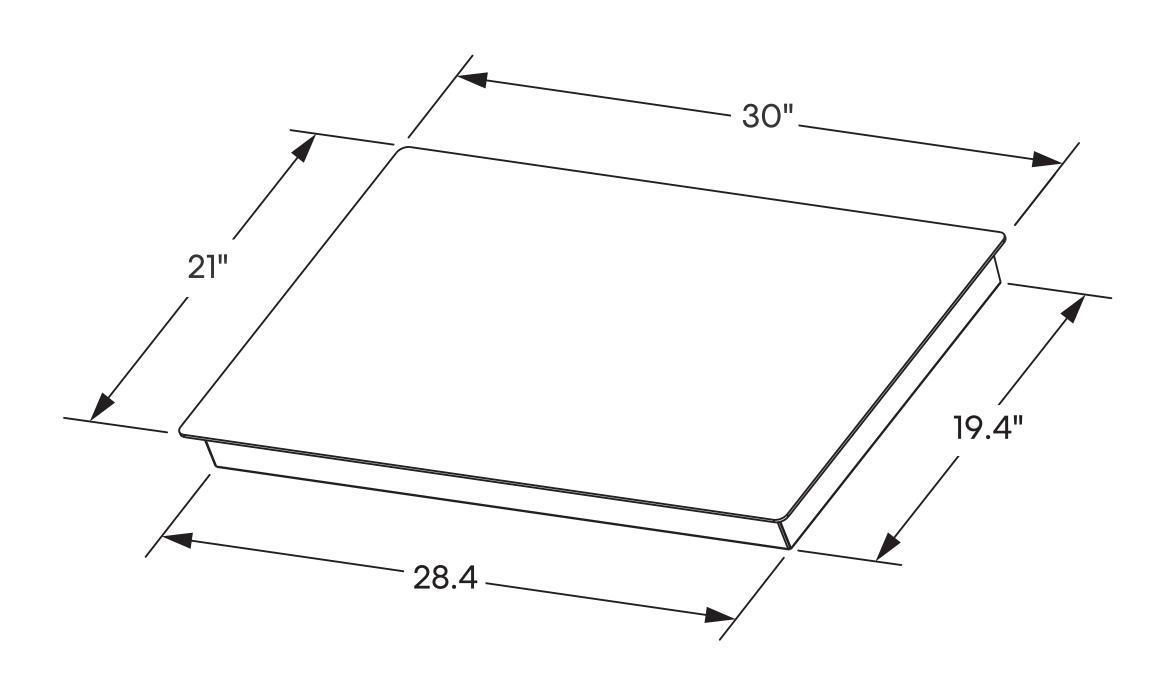

See Page 2 for dimensions

**COS-304TBECC** Cooktop

Dimensions (WxDxH): 30" x 21" x 1.75-2.75"