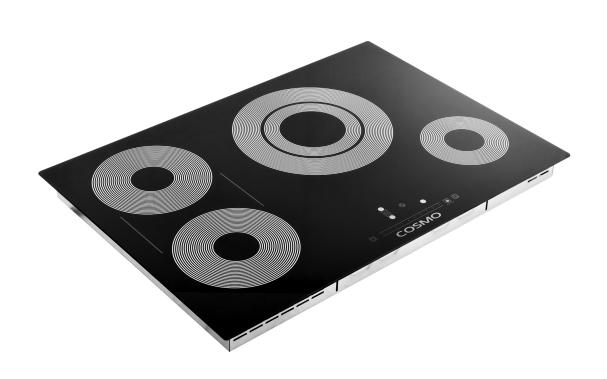

## COS-304TBECC

Cosmo's COS-304TBECC electric cooktop features 4 surface burners that allow you to cook from a high heat to a low simmer for the most delicate sauces, including a flexible triple zone burner to match your cookware size.

## **Features**

- $\cdot$  Designed for drop-in installation
- · 4 surface burners
- · Triple zone burner
- · Sync burners
- · Hot surface indicator light
- $\cdot$  Black ceramic glass surface
- · Touch controls