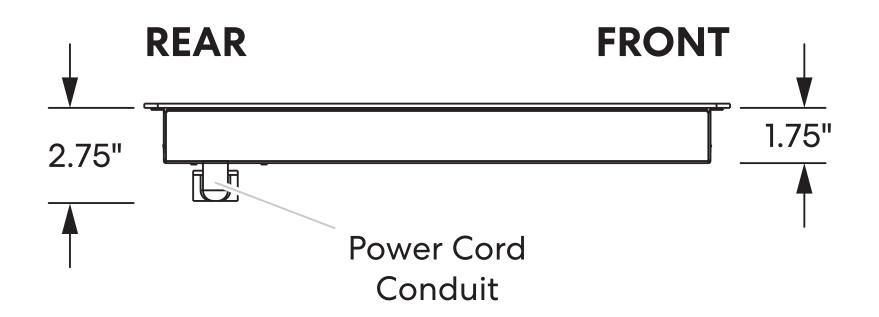

See Page 2 for dimensions

**COS-304TBECC** Cooktop

Dimensions (WxDxH): 30" x 21" x 1.75-2.75"