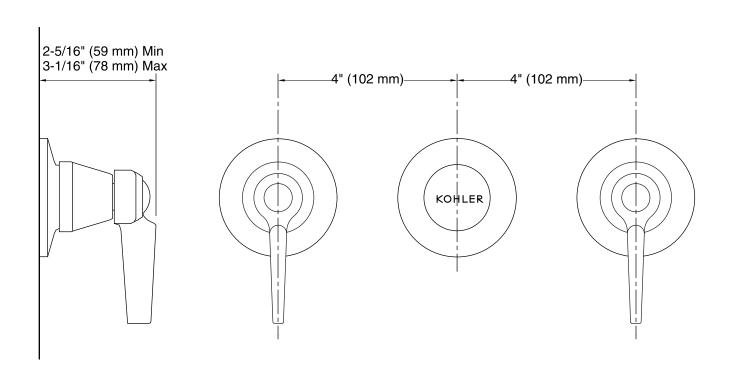

Triton®

Bath and Shower Trim Set

K-T7751-4

### **Features**

- For 8" (203 mm) centers.
- Integral diverter mechanism.
- Lever handle style option.

### Material

Brass construction.

# **Required Products/Accessories**

K-303-K 1/2" Ceramic In-Wall Valve System



### Codes/Standards

ASME A112.18.1/CSA B125.1

# KOHLER® Faucet Lifetime Limited Warranty

See website for detailed warranty information.

### Available Colors/Finishes

Color tiles intended for reference only.

**Color Code Description** 

CP Polished Chrome





# Triton® Bath and Shower Trim Set K-T7751-4



# **Technical Information**

All product dimensions are nominal.

#### **Notes**

Install this product according to the installation instructions.