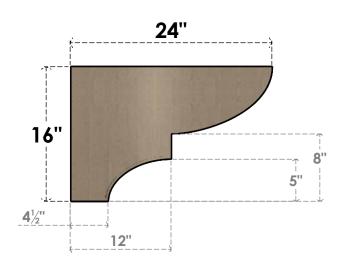

## **FRONT PROFILE**

## ITEM NUMBER: CORU08X24X16RIDRCPR

8"W X 24"D X 16"H SERIES 3 CLASSIC RIDGEWOOD ROUGH CEDAR TIMBERTHANE FAUX WOOD CORBEL, PRIMED