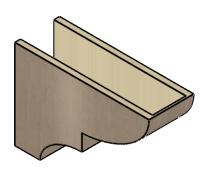

## **ISOMETRIC**

**EKENA MILLWORK** 2300 WEST MAIN ST. CLARKSVILLE, TX 75426 TOLL FREE: 866-607-0453 WWW.EKENAMILLWORK.COM

GENERATED DATE: 01/28/2023

- 1. INSTALLATION TO BE COMPLETED IN ACCORDANCE WITH MANUFACTURER'S SPECIFICATIONS.

## ITEM NUMBER: CORU08X24X16RIDRCPR

8"W X 24"D X 16"H SERIES 3 CLASSIC RIDGEWOOD ROUGH CEDAR TIMBERTHANE FAUX WOOD CORBEL, PRIMED