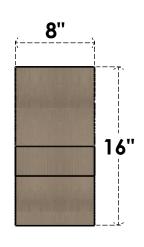

## SIDE PROFILE

## ITEM NUMBER: CORU08X24X16RIDRCPR

8"W X 24"D X 16"H SERIES 3 CLASSIC RIDGEWOOD ROUGH CEDAR TIMBERTHANE FAUX WOOD CORBEL, PRIMED