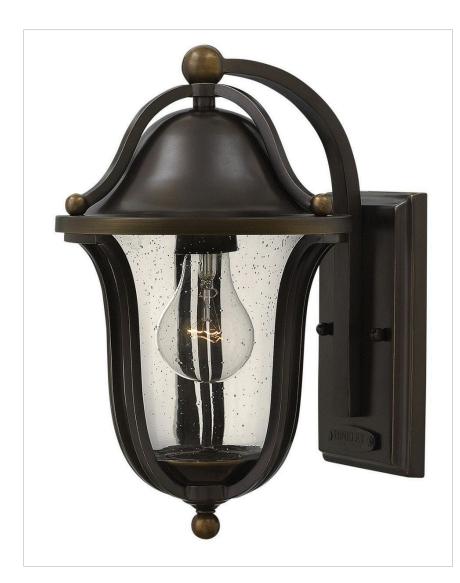

## **BOLLA**

## 2640OB

## SMALL WALL MOUNT LANTERN

The graceful lines of Bolla create a soft elegance, while the solid brass construction and heavy cast ball transitions add to its innovative style.

| DETAILS   |             |
|-----------|-------------|
| FINISH:   | Olde Bronze |
| MATERIAL: | Solid Brass |
| GLASS:    | Clear Seedy |

| DIMENSIONS     | ]              |
|----------------|----------------|
| WIDTH:         | 7.3"           |
| HEIGHT:        | 12.3"          |
| WEIGHT:        | 4lb            |
| BACK PLATE:    | 4.5"W X 7.25"H |
| EXTENSION:     | 9"             |
| TOP TO OUTLET: | 7"             |

| LIGHT SOURCE  |            |
|---------------|------------|
| LIGHT SOURCE: | Socket     |
| WATTAGE:      | 1-60w Med. |
| VOLTAGE:      | 120v       |

| SHIPPING       |      |
|----------------|------|
| CARTON LENGTH: | 11.5 |
| CARTON WIDTH:  | 10   |
| CARTON HEIGHT: | 15.5 |
| CARTON WEIGHT: | 6    |

## **PRODUCT DETAILS:**

- Suitable for use in wet (outdoor direct rain or sprinkler) locations as defined by NEC and CEC. Meets United States UL Underwriters Laboratories & CSA Canadian Standards Association Product Safety Standards
- 2 year finish warranty
- Sophisticated and streamlined design, durable construction and timeless finish complement any architectural style
- · Rich dark brass finish