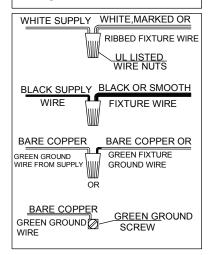

## FIXTURE ASSEMBLY STEPS:

ITEM NO.: T8003BK-BS01

110-120V/60HZ E26 3\*MAX 60W TYPE A (Do not contain light bulb)

- 1. AC110-120V,50-60Hz. The Max. lamps is 60W TYPE A Bulb.
- 2. Avoid to scratch the surface of lighting and the wires when install it.
- 3. Connecting the neutral wire with the white wire, the live wire with the black wire, the earth wire with the earth symbol(L-L, N-N).
- 4. Don't install it to the ceiling before It's completely dry. the surrounding around must be ventilated and dry.
- 5. Keep away from acid, basicity objects and gases, clean with soft cloth, water washing is not allowed.
- 6. Be careful when you install glass lamp shade
- 7. The lighting must be installed by professional electrician and used indooronly.
- 8. Please keep attention to cut off the power supply when installing, cleaning and replacing bulb.