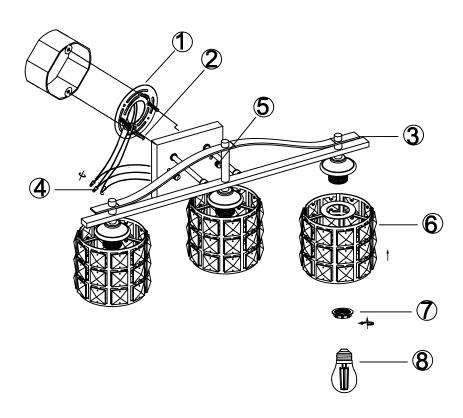

ITEM NO.: T8003BK-BS01 FIXTURE ASSEMBLY STEPS:

| DESCRIPTION                               | PICTURE    | CODE | QTY   |
|-------------------------------------------|------------|------|-------|
| Mounting Plate with<br>+Screws+Canopy Nut |            | 1/5  | 1/SET |
| Mounting Box Screw                        | <b>(</b> ) | 2    | 2 PCS |
| P3 Wiring Cap                             |            | 4    | 2PCS  |
| Shade                                     |            | 6    | 3PCS  |
| Lamp Body                                 |            | 3/7  | 1 SET |

## FIXTURE ASSEMBLY STEPS:

ITEM NO.: T8003BK-BS01

110-120V/60HZ E26 3\*MAX 60W TYPE A (Do not contain light bulb)

- 1. AC110-120V,50-60Hz. The Max. lamps is 60W TYPE A Bulb.
- 2. Avoid to scratch the surface of lighting and the wires when install it.
- 3. Connecting the neutral wire with the white wire, the live wire with the black wire, the earth wire with the earth symbol(L-L, N-N).
- 4. Don't install it to the ceiling before It's completely dry. the surrounding around must be ventilated and dry.
- 5. Keep away from acid, basicity objects and gases, clean with soft cloth, water washing is not allowed.
- 6. Be careful when you install glass lamp shade
- 7. The lighting must be installed by professional electrician and used indooronly.
- 8. Please keep attention to cut off the power supply when installing, cleaning and replacing bulb.