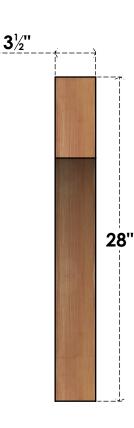

BRC04X28X28WTL00SWR

3 1/2"W X 28"D X 28"H WESTLAKE SMOOTH BRACE, WESTERN RED CEDAR

SIDE

## FRONT

NOTES

1. INSTALLATION TO BE COMPLETED IN ACCORDANCE WITH MANUFACTURER'S SPECIFICATIONS. 2. DRAWING MAY NOT BE TO SCALE

3. THIS DRAWING IS INTENDED FOR DESIGN AND PLANNING PURPOSES ONLY.

4. ALL INFORMATION CONTAINED HEREIN WAS CURRENT AT THE TIME OF DEVELOPMENT BUT MUST BE REVIEWED AND APPROVED BY THE PRODUCT MANUFACTURER TO BE CONSIDERED ACCURATE.

5. PRODUCTS ARE NOT KILN DRIED. THIS ITEM IS UNIQUE AND WILL CONTAIN THE NATURAL VARIATIONS THAT THE WOOD SPECIES OFFERS. THIS MAY RESULT IN VARIATIONS UP TO 1/4"

Revision Date : 06/19/2021

**EKENA MILLWORK** 2300 WEST MAIN ST. CLARKSVILLE, TX 75426 TOLL FREE: 866-607-0453 WWW.EKENAMILLWORK.COM