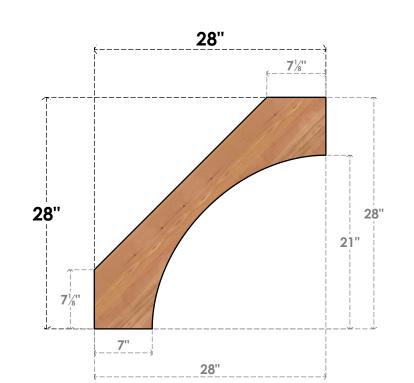

BRC04X28X28WTL00SWR

3 1/2"W X 28"D X 28"H WESTLAKE SMOOTH BRACE, WESTERN RED CEDAR

SIDE

## FRONT

NOTES

1. INSTALLATION TO BE COMPLETED IN ACCORDANCE WITH MANUFACTURER'S SPECIFICATIONS. 2. DRAWING MAY NOT BE TO SCALE

3. THIS DRAWING IS INTENDED FOR DESIGN AND PLANNING PURPOSES ONLY.

4. ALL INFORMATION CONTAINED HEREIN WAS CURRENT AT THE TIME OF DEVELOPMENT BUT MUST BE REVIEWED AND APPROVED BY THE PRODUCT MANUFACTURER TO BE CONSIDERED ACCURATE.

5. PRODUCTS ARE NOT KILN DRIED. THIS ITEM IS UNIQUE AND WILL CONTAIN THE NATURAL VARIATIONS THAT THE WOOD SPECIES OFFERS. THIS MAY RESULT IN VARIATIONS UP TO 1/4"

Revision Date : 06/19/2021

**EKENA MILLWORK** 2300 WEST MAIN ST. CLARKSVILLE, TX 75426 TOLL FREE: 866-607-0453 WWW.EKENAMILLWORK.COM