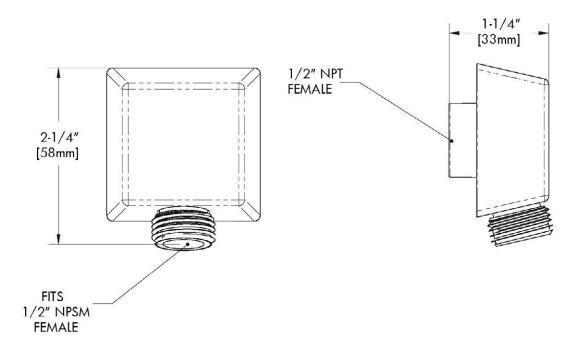

# DIMENSIONS: NOTE: 1. All dimensions are in inches (millimeters) unless otherwise specified and are subject to change without notice.

# SPEAKMAN® VS-154

# Rainier™ Shower Elbow

### **FEATURES:**

- Outlet fits 1/2 in. NPSM female hose
- 1/2 in. NPT female inlet
- Brass construction