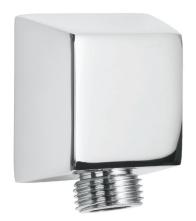

# **SPEAKMAN**<sup>®</sup> VS-155

Neo™ Shower Elbow

### **FEATURES:**

- 1/2 in. NPSM male outlet
- Outlet fits 1/2 in. NPSM female hose
- 1/2 in. NPT female inlet
- Brass construction