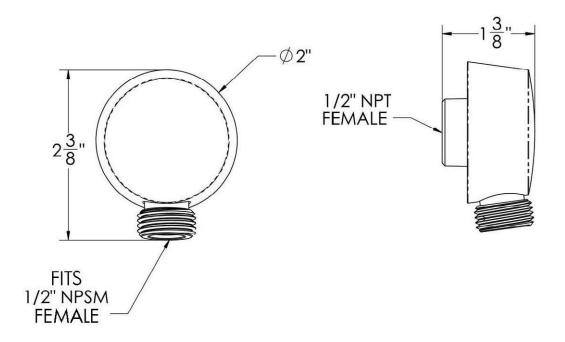

# DIMENSIONS: NOTE: 1. All dimensions are in inches (millimeters) unless otherwise specified and are subject to change without notice.

### **FEATURES:**

- 1/2 in. NPSM male outlet
- Outlet fits 1/2 in. NPSM female hose
- 1/2 in. NPT female inlet
- Brass construction