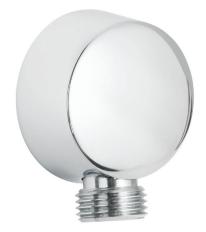

# SPEAKMAN® VS-154

# Rainier™ Shower Elbow

### **FEATURES:**

- Outlet fits 1/2 in. NPSM female hose
- 1/2 in. NPT female inlet
- Brass construction