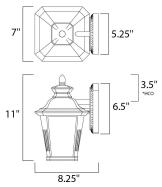

# **MEASUREMENTS**

DIMENSION : 7" W x 11" H x 8.25" Ext **BACK PLATE** : 5.25" W x 6.5" H x 3.5" HCO

HANGING WEIGHT : 2.49 lb