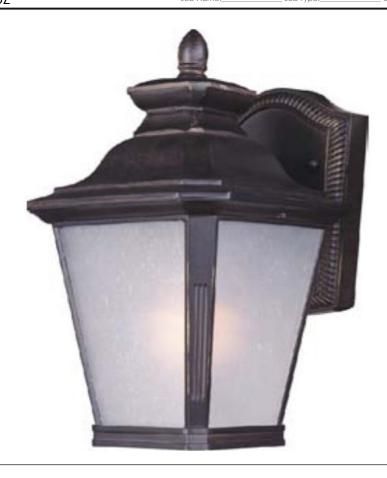

## **PRODUCT DESCRIPTION**

Knoxville EE is a cross between transitional and traditional styles in Bronze finish. Is is part of our energy saving collection.

\*height from center of outlet to the top of the fixture